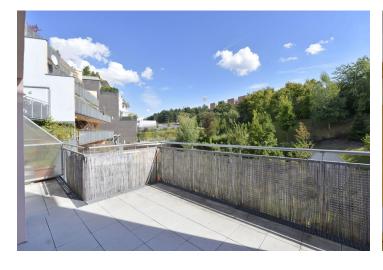

\* Area of the unit according to the Civil Code. The area consists of the sum total area of the entire unit bounded by perimeter walls.

Benefiting from a terrace and two balconies (total of 37 m²), this quality furnished 2-bedroom flat is situated on the second floor of a contemporary residential project with underground parking. Located in a quiet green area of Prague 6 - Břevnov, with full amenities in the area, just a short walk from the Prague Castle, and within quick reach of the popular Ladronka Park. Moments from a tram stop, easy access to the city center, international schools and the airport.

The interior features living room with a fully integrated kitchen and access to the spacious terrace providing green views, two separate bedrooms each with a balcony and built-in wardrobes, and a bathroom with a Jacuzzi tub, massage double walk-in shower and toilet. There is also a guest toilet with bidet shower, utility room, and entry hall with built-in storage.