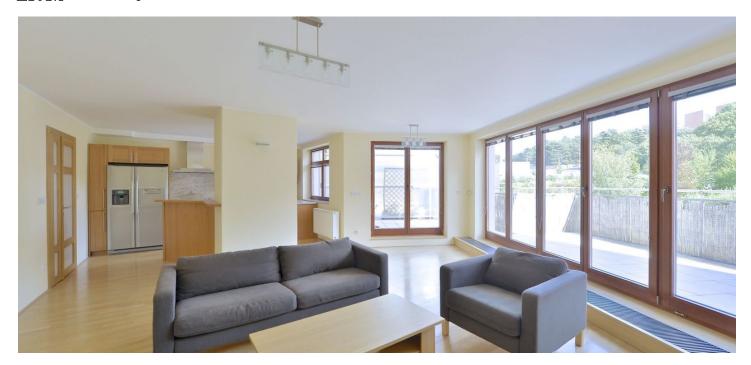

\* Area of the unit according to the Civil Code. The area consists of the sum total area of the entire unit bounded by perimeter walls.

Benefiting from a terrace and two balconies (total of 37 m²), this quality furnished 2-bedroom flat is situated on the second floor of a contemporary residential project with underground parking. Located in a quiet green area of Prague 6 - Břevnov, with full amenities in the area, just a short walk from the Prague Castle, and within quick reach of the popular Ladronka Park. Moments from a tram stop, easy access to the city center, international schools and the airport.

The interior features living room with a fully integrated kitchen and access to the spacious terrace providing green views, two separate bedrooms each with a balcony and built-in wardrobes, and a bathroom with a Jacuzzi tub, massage double walk-in shower and toilet. There is also a guest toilet with bidet shower, utility room, and entry hall with built-in storage.