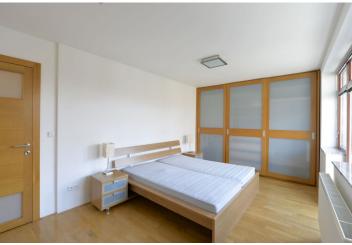

The interior features living room with a fully integrated kitchen and access to the spacious terrace providing green views, two separate bedrooms each with a balcony and built-in wardrobes, and a bathroom with a Jacuzzi tub, massage double walk-in shower and toilet. There is also a guest toilet with bidet shower, utility room, and entry hall with built-in storage.

Solid wood parquet floors, tiles, security entry door, gas boiler, blinds, granite window sills and kitchen worktop, quality kitchen appliances, washer, TV, satellite dish, audio entry phone, cellar, lift. One parking space included. Common building charges and deposit for utilities CZK 7000 per month.