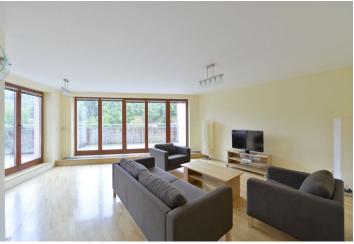

\* Area of the unit according to the Civil Code. The area consists of the sum total area of the entire unit bounded by perimeter walls.

Benefiting from a terrace and two balconies (total of 37 m²), this quality furnished 2-bedroom flat is situated on the second floor of a contemporary residential project with underground parking. Located in a quiet green area of Prague 6 - Břevnov, with full amenities in the area, just a short walk from the Prague Castle, and within quick reach of the popular Ladronka Park. Moments from a tram stop, easy access to the city center, international schools and the airport.

The interior features living room with a fully integrated kitchen and access to the spacious terrace providing green views, two separate bedrooms each with a balcony and built-in wardrobes, and a bathroom with a Jacuzzi tub, massage double walk-in shower and toilet. There is also a guest toilet with bidet shower, utility room, and entry hall with built-in storage.