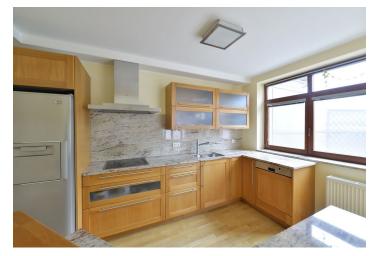

The interior features living room with a fully integrated kitchen and access to the spacious terrace providing green views, two separate bedrooms each with a balcony and built-in wardrobes, and a bathroom with a Jacuzzi tub, massage double walk-in shower and toilet. There is also a guest toilet with bidet shower, utility room, and entry hall with built-in storage.

Solid wood parquet floors, tiles, security entry door, gas boiler, blinds, granite window sills and kitchen worktop, quality kitchen appliances, washer, TV, satellite dish, audio entry phone, cellar, lift. One parking space included. Common building charges and deposit for utilities CZK 7000 per month.