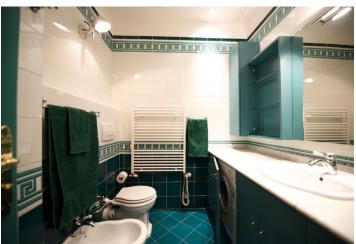

Tastefully furnished with custom designed Italian furnishings, the flat offers living room with open plan fully fitted and equipped kitchen, bedroom, and shower bathroom with toilet and bidet.

Features include TV, telephone, Astra satellite connection, WiFi Internet, alarm, video intercom, security door, safe, washer/dryer, dishwasher, microwave, ceramic cooktop, dishes, parquet and tile floors, interior door with Art Nouveau style glass panels. Included are bedding and towels plus cleaning services twice weekly. Reception service provides with a full range of services including personal assistance. Convenient to public transportation (2 min. walk to metro and trams) as well as shopping and entertainment. Services CZK 6.000/month. Short term possible at higher rent.