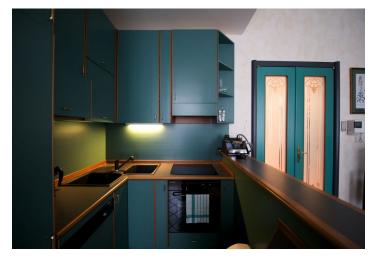

Tastefully furnished with custom designed Italian furnishings, the flat offers living room with open plan fully fitted and equipped kitchen, bedroom, and shower bathroom with toilet and bidet.

Features include TV, telephone, Astra satellite connection, WiFi Internet, alarm, video intercom, security door, safe, washer/dryer, dishwasher, microwave, ceramic cooktop, dishes, parquet and tile floors, interior door with Art Nouveau style glass panels. Included are bedding and towels plus cleaning services twice weekly. Reception service provides with a full range of services including personal assistance. Convenient to public transportation (2 min. walk to metro and trams) as well as shopping and entertainment. Services CZK 6.000/month. Short term possible at higher rent.