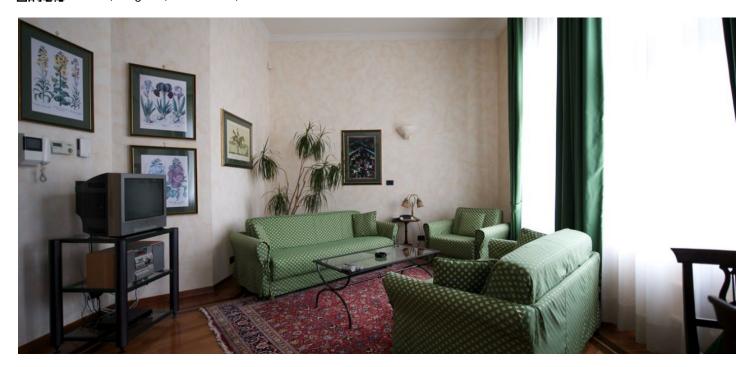

\* Area of the unit according to the Civil Code. The area consists of the sum total area of the entire unit bounded by perimeter walls.

Air-conditioned, fully furnished 1-bedroom flat on the 3rd floor of a meticulously renovated historic building with a lift and many original details preserved. Central location, about 8 minutes by walk to Wenceslas Square, one of the two main central squares in Prague.

Tastefully furnished with custom designed Italian furnishings, the flat offers living room with open plan fully fitted and equipped kitchen, bedroom, and shower bathroom with toilet and bidet.

Features include TV, telephone, Astra satellite connection, WiFi Internet, alarm, video intercom, security door, safe, washer/dryer, dishwasher, microwave, ceramic cooktop, dishes, parquet and tile floors, interior door with Art Nouveau style glass panels. Included are bedding and towels plus cleaning services twice weekly. Reception service provides with a full range of services including personal assistance. Convenient to public transportation (2 min. walk to metro and trams) as well as shopping and entertainment. Services CZK 6.000/month. Short term possible at higher rent.