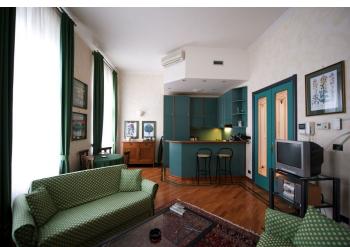

Tastefully furnished with custom designed Italian furnishings, the flat offers living room with open plan fully fitted and equipped kitchen, bedroom, and shower bathroom with toilet and bidet.

Features include TV, telephone, Astra satellite connection, WiFi Internet, alarm, video intercom, security door, safe, washer/dryer, dishwasher, microwave, ceramic cooktop, dishes, parquet and tile floors, interior door with Art Nouveau style glass panels. Included are bedding and towels plus cleaning services twice weekly. Reception service provides with a full range of services including personal assistance. Convenient to public transportation (2 min. walk to metro and trams) as well as shopping and entertainment. Services CZK 6.000/month. Short term possible at higher rent.