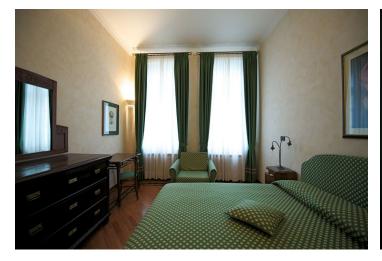

Tastefully furnished with custom designed Italian furnishings, the flat offers living room with open plan fully fitted and equipped kitchen, bedroom, and shower bathroom with toilet and bidet.

Features include TV, telephone, Astra satellite connection, WiFi Internet, alarm, video intercom, security door, safe, washer/dryer, dishwasher, microwave, ceramic cooktop, dishes, parquet and tile floors, interior door with Art Nouveau style glass panels. Included are bedding and towels plus cleaning services twice weekly. Reception service provides with a full range of services including personal assistance. Convenient to public transportation (2 min. walk to metro and trams) as well as shopping and entertainment. Services CZK 6.000/month. Short term possible at higher rent.