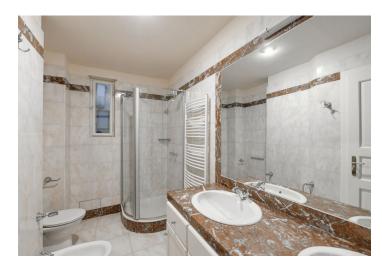

The apartment has living room with balcony access and a lovely view of the Riegrovy sady park, brand new fully equipped and well designed kitchen, and boiler room with storage space. There are two bedrooms on one side of the flat with a bathroom in between. The third bedroom is situated on the other side of the flat with a balcony overlooking the courtyard.

Traditional parquet floors, high ceilings, large windows, security door, massage bath, washer, dishwasher, telephone line, WiFi Internet connection, audio entry phone. Cleaning can be arranged. Common charges and deposit for utilities CZK 9,500 + VAT.