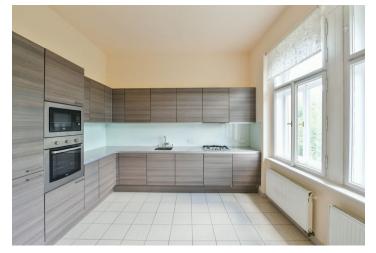

The apartment has living room with balcony access and a lovely view of the Riegrovy sady park, brand new fully equipped and well designed kitchen, and boiler room with storage space. There are two bedrooms on one side of the flat with a bathroom in between. The third bedroom is situated on the other side of the flat with a balcony overlooking the courtyard.

Traditional parquet floors, high ceilings, large windows, security door, massage bath, washer, dishwasher, telephone line, WiFi Internet connection, audio entry phone. Cleaning can be arranged. Common charges and deposit for utilities CZK 9,500 + VAT.