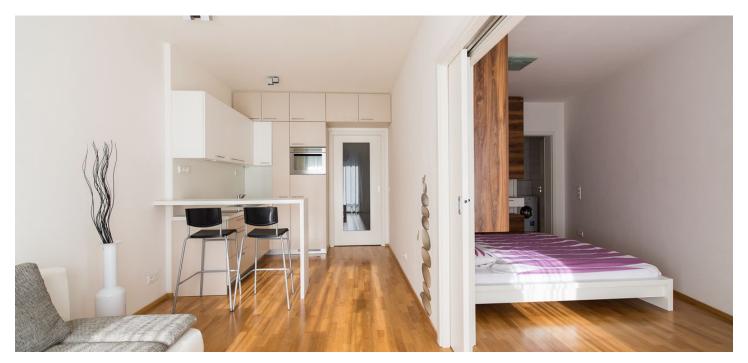

\* Area of the unit according to the Civil Code. The area consists of the sum total area of the entire unit bounded by perimeter walls.

Furnished 1-bedroom modern flat with a 4 m<sup>2</sup> balcony situated on the 2nd floor of a new residential development with 24-hour reception, a lift, security, park, children's playground and underground parking. Location with a full range of amenities, near the BB Centrum and Brumlovka multipurpose centers, with bus connections to Budějovická and Pankrác metro stations and quick access to the city center.

The interior includes a living room with a fully fitted open kitchen and balcony facing the park, one bedroom, en-suite bathroom (bathtub, sink, toilet), guest toilet, and entry hall with built-in wardrobes.

Wooden floors, built-in storage, security entry door, French windows, washer, dishwasher, TV, audio entry phone. Cellar, chip entry to the building. One parking space included. Common building charges CZK 3,000/month including electricity.