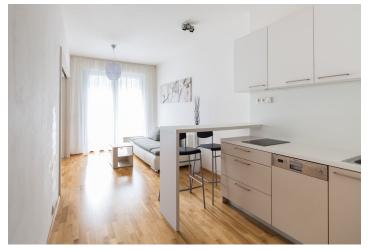

\* Area of the unit according to the Civil Code. The area consists of the sum total area of the entire unit bounded by perimeter walls.

Furnished 1-bedroom modern flat with a 4 m<sup>2</sup> balcony situated on the 2nd floor of a new residential development with 24-hour reception, a lift, security, park, children's playground and underground parking. Location with a full range of amenities, near the BB Centrum and Brumlovka multipurpose centers, with bus connections to Budějovická and Pankrác metro stations and quick access to the city center.

The interior includes a living room with a fully fitted open kitchen and balcony facing the park, one bedroom, en-suite bathroom (bathtub, sink, toilet), guest toilet, and entry hall with built-in wardrobes.