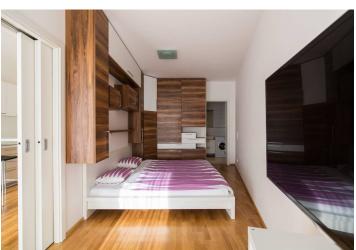

\* Area of the unit according to the Civil Code. The area consists of the sum total area of the entire unit bounded by perimeter walls.

Furnished 1-bedroom modern flat with a 4 m<sup>2</sup> balcony situated on the 2nd floor of a new residential development with 24-hour reception, a lift, security, park, children's playground and underground parking. Location with a full range of amenities, near the BB Centrum and Brumlovka multipurpose centers, with bus connections to Budějovická and Pankrác metro stations and quick access to the city center.

The interior includes a living room with a fully fitted open kitchen and balcony facing the park, one bedroom, en-suite bathroom (bathtub, sink, toilet), guest toilet, and entry hall with built-in wardrobes.

Wooden floors, built-in storage, security entry door, French windows, washer, dishwasher, TV, audio entry phone. Cellar, chip entry to the building. One parking space included. Common building charges CZK 3,000/month including electricity.