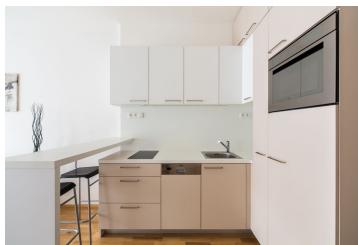

The interior includes a living room with a fully fitted open kitchen and balcony facing the park, one bedroom, en-suite bathroom (bathtub, sink, toilet), guest toilet, and entry hall with built-in wardrobes.

Wooden floors, built-in storage, security entry door, French windows, washer, dishwasher, TV, audio entry phone. Cellar, chip entry to the building. One parking space included. Common building charges CZK 3,000/month including electricity.