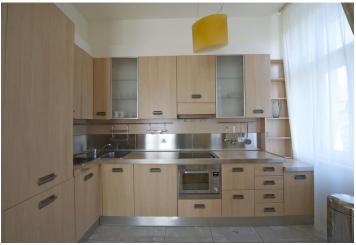

\* Area of the unit according to the Civil Code. The area consists of the sum total area of the entire unit bounded by perimeter walls.

Stately urban completely furnished 1-bedroom flat in Petřín Gate Residence, an historic building that was completely renovated to the highest standards, located in Malá Strana at the foot of Petřín Park.

Fully furnished with stylish furniture, the flat has a combined living room/kitchen, lots of windows overlooking the park, bright southern sun, high ceilings and an open feel. The apartment features spacious rooms, over-sized windows, and a well-designed layout with built-in storage and a stylish bathroom with bath tub, bidet and toilet.

Preserved original details, parquet floors, security door, washer, dryer, TV, alarm. Other amenities include beautifully finished public areas, 24-hour reception, monitored alarm system and video entry phones. Short term rental possible for higher rent that includes weekly cleaning and changing of linen. Monthly deposit for common charges and utilities CZK 7,500 + VAT.