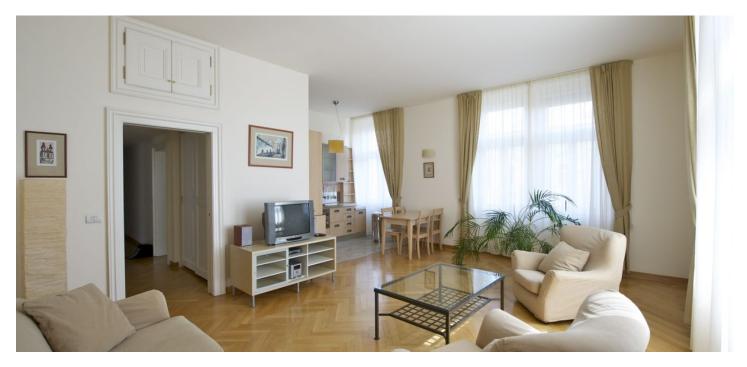

\* Area of the unit according to the Civil Code. The area consists of the sum total area of the entire unit bounded by perimeter walls.

Stately urban completely furnished 1-bedroom flat in Petřín Gate Residence, an historic building that was completely renovated to the highest standards, located in Malá Strana at the foot of Petřín Park.

Fully furnished with stylish furniture, the flat has a combined living room/kitchen, lots of windows overlooking the park, bright southern sun, high ceilings and an open feel. The apartment features spacious rooms, over-sized windows, and a well-designed layout with built-in storage and a stylish bathroom with bath tub, bidet and toilet.

Preserved original details, parquet floors, security door, washer, dryer, TV, alarm. Other amenities include beautifully finished public areas, 24-hour reception, monitored alarm system and video entry phones. Short term rental possible for higher rent that includes weekly cleaning and changing of linen. Monthly deposit for common charges and utilities CZK 7,500 + VAT.