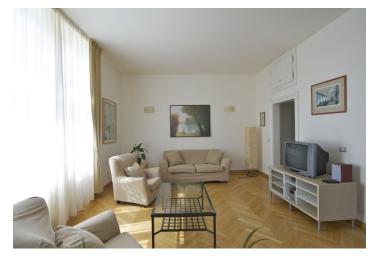

\* Area of the unit according to the Civil Code. The area consists of the sum total area of the entire unit bounded by perimeter walls.

Stately urban completely furnished 1-bedroom flat in Petřín Gate Residence, an historic building that was completely renovated to the highest standards, located in Malá Strana at the foot of Petřín Park.

Fully furnished with stylish furniture, the flat has a combined living room/kitchen, lots of windows overlooking the park, bright southern sun, high ceilings and an open feel. The apartment features spacious rooms, over-sized windows, and a well-designed layout with built-in storage and a stylish bathroom with bath tub, bidet and toilet.

Preserved original details, parquet floors, security door, washer, dryer, TV, alarm. Other amenities include beautifully finished public areas, 24-hour reception, monitored alarm system and video entry phones. Short term rental possible for higher rent that includes weekly cleaning and changing of linen. Monthly deposit for common charges and utilities CZK 7,500 + VAT.