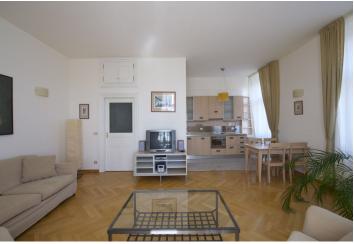

\* Area of the unit according to the Civil Code. The area consists of the sum total area of the entire unit bounded by perimeter walls.

Stately urban completely furnished 1-bedroom flat in Petřín Gate Residence, an historic building that was completely renovated to the highest standards, located in Malá Strana at the foot of Petřín Park.

Fully furnished with stylish furniture, the flat has a combined living room/kitchen, lots of windows overlooking the park, bright southern sun, high ceilings and an open feel. The apartment features spacious rooms, over-sized windows, and a well-designed layout with built-in storage and a stylish bathroom with bath tub, bidet and toilet.

Preserved original details, parquet floors, security door, washer, dryer, TV, alarm. Other amenities include beautifully finished public areas, 24-hour reception, monitored alarm system and video entry phones. Short term rental possible for higher rent that includes weekly cleaning and changing of linen. Monthly deposit for common charges and utilities CZK 7,500 + VAT.