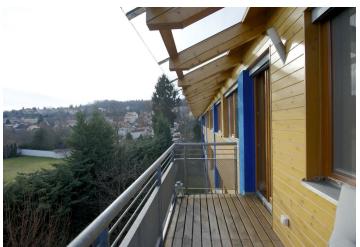

<sup>\*</sup> Area of the unit according to the Civil Code. The area consists of the sum total area of the entire unit bounded by perimeter walls.

Partly furnished 2-bedroom flat with a terrace and green views situated on the second floor of a gated residential project with parking. Located in a quiet Prague 6 neighborhood within easy reach of forest parks Hvězda and Divoká Šárka, and convenient to international schools and the airport.

The interior includes an air-conditioned living room with a fully fitted open plan kitchen and terrace access, two separate bedrooms, shower bathroom with toilet, utility / storage room, guest toilet with bidet shower, and entry hall.