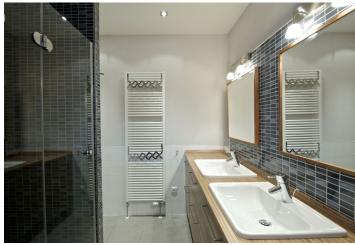

The interior includes an air-conditioned living room with a fully fitted open plan kitchen and terrace access, two separate bedrooms, shower bathroom with toilet, utility / storage room, guest toilet with bidet shower, and entry hall.