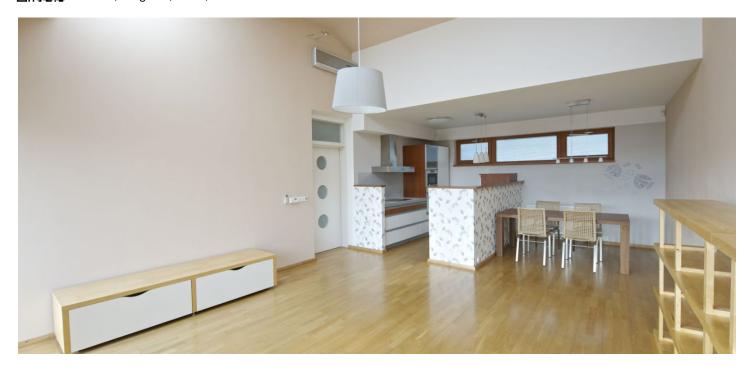

<sup>\*</sup> Area of the unit according to the Civil Code. The area consists of the sum total area of the entire unit bounded by perimeter walls.

Partly furnished 2-bedroom flat with a terrace and green views situated on the second floor of a gated residential project with parking. Located in a quiet Prague 6 neighborhood within easy reach of forest parks Hvězda and Divoká Šárka, and convenient to international schools and the airport.

The interior includes an air-conditioned living room with a fully fitted open plan kitchen and terrace access, two separate bedrooms, shower bathroom with toilet, utility / storage room, guest toilet with bidet shower, and entry hall.

Parquet floors, security entry door, electric security blinds, dishwasher, washer, microwave oven, independent gas heating, alarm, audio entry phone, lift. Garage parking space included. Monthly deposit for common building charges and utilities CZK 7000.