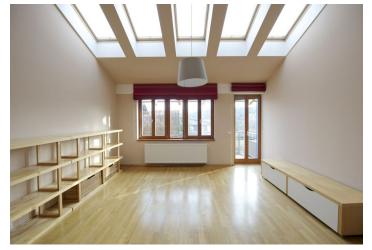

The interior includes an air-conditioned living room with a fully fitted open plan kitchen and terrace access, two separate bedrooms, shower bathroom with toilet, utility / storage room, guest toilet with bidet shower, and entry hall.

Parquet floors, security entry door, electric security blinds, dishwasher, washer, microwave oven, independent gas heating, alarm, audio entry phone, lift. Garage parking space included. Monthly deposit for common building charges and utilities CZK 7000.