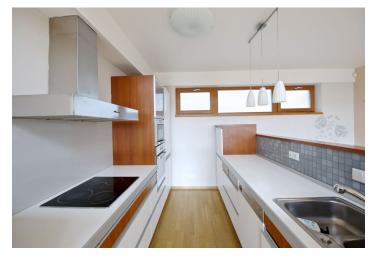

The interior includes an air-conditioned living room with a fully fitted open plan kitchen and terrace access, two separate bedrooms, shower bathroom with toilet, utility / storage room, guest toilet with bidet shower, and entry hall.

Parquet floors, security entry door, electric security blinds, dishwasher, washer, microwave oven, independent gas heating, alarm, audio entry phone, lift. Garage parking space included. Monthly deposit for common building charges and utilities CZK 7000.