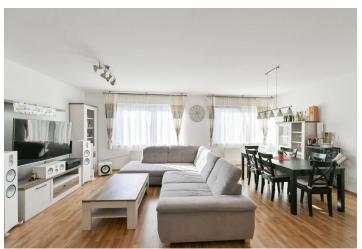

The interior features a living room with a fully fitted open plan kitchen, a master bedroom with an en-suite bathroom (walk-in shower, toilet), a second bedroom, a family bathroom (bathtub with a shower screen), a fitted walk-in closet, a separate toilet, and an entrance hall. The apartment faces west.

**Hardwood floors**, laminate floors, tiles, security entry door, automatic exterior blinds, gas boiler, dishwasher, microwave oven, **cellar**. A **garage parking** space is included.

+420 724 551 238