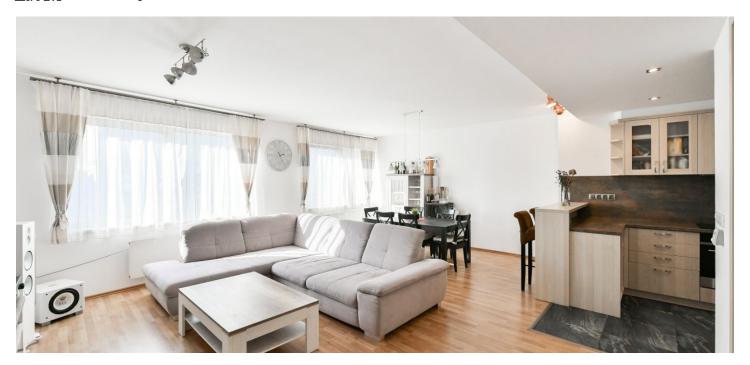

The interior features a living room with a fully fitted open plan kitchen, a master bedroom with an en-suite bathroom (walk-in shower, toilet), a second bedroom, a family bathroom (bathtub with a shower screen), a fitted walk-in closet, a separate toilet, and an entrance hall. The apartment faces west.

**Hardwood floors**, laminate floors, tiles, security entry door, automatic exterior blinds, gas boiler, dishwasher, microwave oven, **cellar**. A **garage parking** space is included.

+420 724 551 238