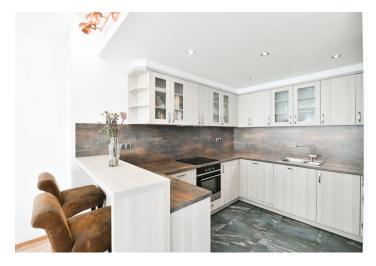

The interior features a living room with a fully fitted open plan kitchen, a master bedroom with an en-suite bathroom (walk-in shower, toilet), a second bedroom, a family bathroom (bathtub with a shower screen), a fitted walk-in closet, a separate toilet, and an entrance hall. The apartment faces west.

**Hardwood floors**, laminate floors, tiles, security entry door, automatic exterior blinds, gas boiler, dishwasher, microwave oven, **cellar**. A **garage parking** space is included.

+420 724 551 238