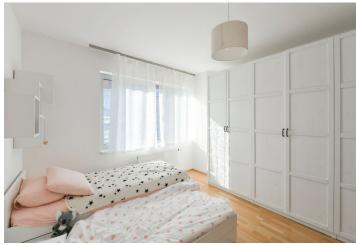

The interior features a living room with a fully fitted open plan kitchen, a master bedroom with an en-suite bathroom (walk-in shower, toilet), a second bedroom, a family bathroom (bathtub with a shower screen), a fitted walk-in closet, a separate toilet, and an entrance hall. The apartment faces west.

**Hardwood floors**, laminate floors, tiles, security entry door, automatic exterior blinds, gas boiler, dishwasher, microwave oven, **cellar**. A **garage parking** space is included.

+420 724 551 238