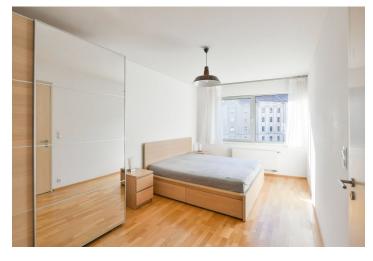

The interior features a living room with a fully fitted open plan kitchen, a master bedroom with an en-suite bathroom (walk-in shower, toilet), a second bedroom, a family bathroom (bathtub with a shower screen), a fitted walk-in closet, a separate toilet, and an entrance hall. The apartment faces west.

**Hardwood floors**, laminate floors, tiles, security entry door, automatic exterior blinds, gas boiler, dishwasher, microwave oven, **cellar**. A **garage parking** space is included.

+420 724 551 238