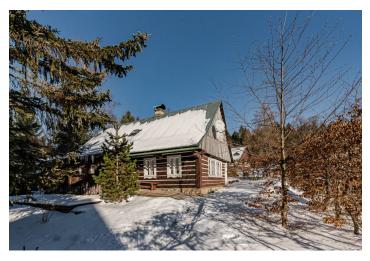

The ground floor consists of a separate kitchen, a living room, a bathroom, a toilet, and a vestibule. Upstairs, there are 2 bedrooms.

The approximately 100-year-old building was renovated in the 1970s. **Plank** floors; windows are **wooden casement**. The kitchen is equipped with a ceramic hob, Zanussi electric oven, extractor hood, and built-in fridge-freezer. On the plot is a **wooden shed**.