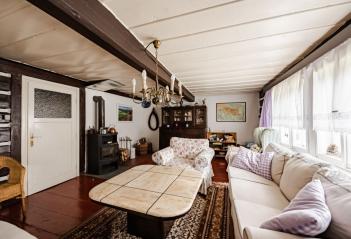

The ground floor consists of a separate kitchen, a living room, a bathroom, a toilet, and a vestibule. Upstairs, there are 2 bedrooms.

The approximately 100-year-old building was renovated in the 1970s. **Plank** floors; windows are **wooden casement**. The kitchen is equipped with a ceramic hob, Zanussi electric oven, extractor hood, and built-in fridge-freezer. On the plot is a **wooden shed**.