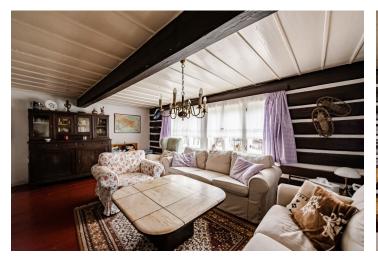

The ground floor consists of a separate kitchen, a living room, a bathroom, a toilet, and a vestibule. Upstairs, there are 2 bedrooms.

The approximately 100-year-old building was renovated in the 1970s. **Plank** floors; windows are **wooden casement**. The kitchen is equipped with a ceramic hob, Zanussi electric oven, extractor hood, and built-in fridge-freezer. On the plot is a **wooden shed**.