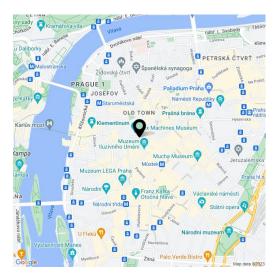

\* Size of the unit according to the Housing Act.
The area consists of the sum total of the internal
area of every room.

This completely renovated and furnished apartment with a timeless interior finished to a high standard boasts an impressive combination of original handicraft elements with modern technologies and a thoughtful layout, resulting in comfortable living in a boutique apartment building that stands in the very historic center of Prague. Its unique location in Old Town is within walking distance of everything you need and easily accessible by metro and tram. It is close to the Old Town and Wenceslas squares, with a wide range of restaurants, cafes, clubs, and theaters in the vicinity, as well as a host of other necessary services—grocery stores, other types of shops, and schools of all levels.