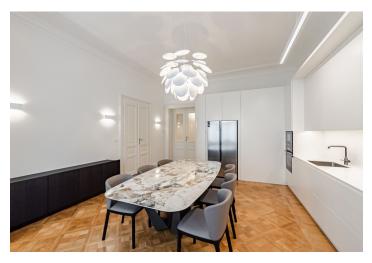

The 2nd floor apartment consists of a living room, a fully fitted eat-in kitchen, and 3 bedrooms, each with its own bathroom. The master bedroom also has a **walk-in closet**. An entrance hall and a large utility room with storage space complete the space.

Original renovated **parquet floors** combined with new oak ones, **casement windows** with triple-glazed panes, built-in storage, **Light Works designer light fixtures**, original coffered interior doors, **travertine** tiling in the bathrooms, heating by a heat pump, cooling, washer/dryer, dishwasher, induction cooktop, microwave oven, American type Hisense refrigerator.