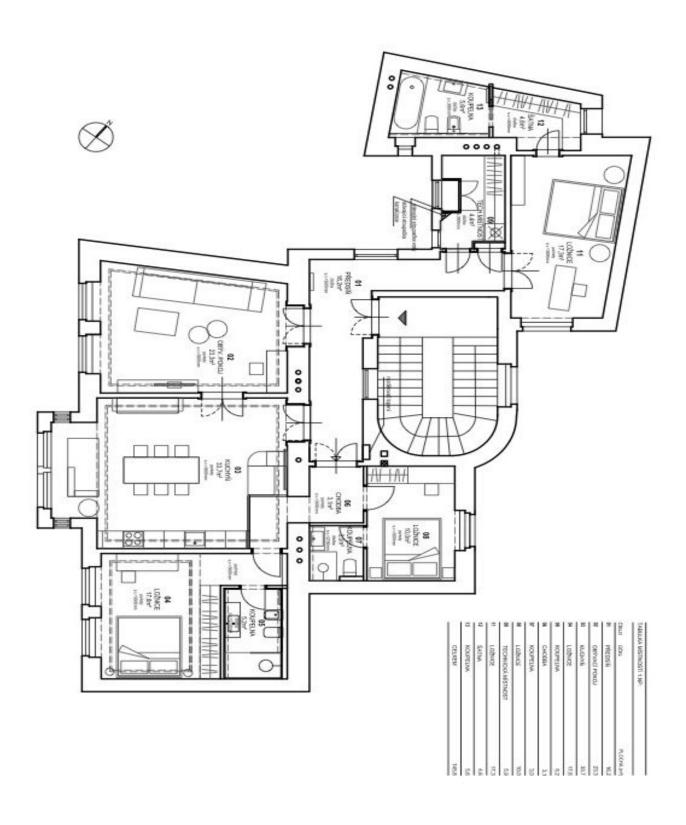

The 2nd floor apartment consists of a living room, a fully fitted eat-in kitchen, and 3 bedrooms, each with its own bathroom. The master bedroom also has a **walk-in closet**. An entrance hall and a large utility room with storage space complete the space.

Original renovated **parquet floors** combined with new oak ones, **casement windows** with triple-glazed panes, built-in storage, **Light Works designer light fixtures**, original coffered interior doors, **travertine** tiling in the bathrooms, heating by a heat pump, cooling, washer/dryer, dishwasher, induction cooktop, microwave oven, American type Hisense refrigerator.