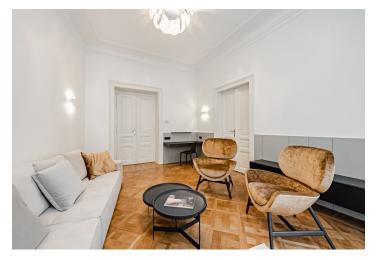

The 2nd floor apartment consists of a living room, a fully fitted eat-in kitchen, and 3 bedrooms, each with its own bathroom. The master bedroom also has a **walk-in closet**. An entrance hall and a large utility room with storage space complete the space.

Original renovated **parquet floors** combined with new oak ones, **casement windows** with triple-glazed panes, built-in storage, **Light Works designer light fixtures**, original coffered interior doors, **travertine** tiling in the bathrooms, heating by a heat pump, cooling, washer/dryer, dishwasher, induction cooktop, microwave oven, American type Hisense refrigerator.