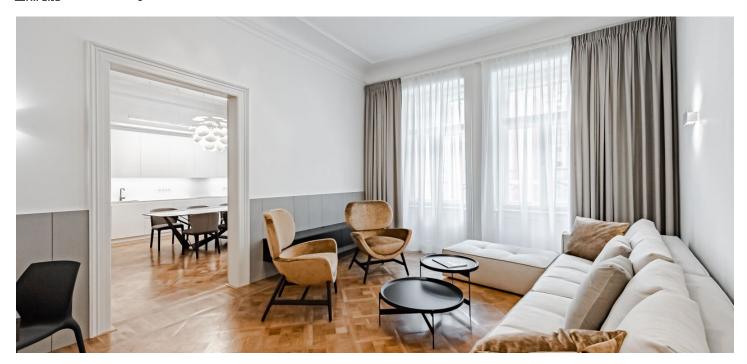

The 2nd floor apartment consists of a living room, a fully fitted eat-in kitchen, and 3 bedrooms, each with its own bathroom. The master bedroom also has a **walk-in closet**. An entrance hall and a large utility room with storage space complete the space.

Original renovated **parquet floors** combined with new oak ones, **casement windows** with triple-glazed panes, built-in storage, **Light Works designer light fixtures**, original coffered interior doors, **travertine** tiling in the bathrooms, heating by a heat pump, cooling, washer/dryer, dishwasher, induction cooktop, microwave oven, American type Hisense refrigerator.