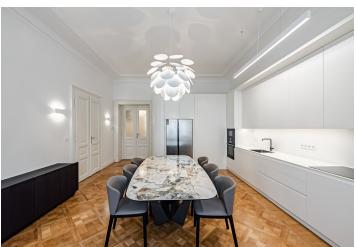

The 2nd floor apartment consists of a living room, a fully fitted eat-in kitchen, and 3 bedrooms, each with its own bathroom. The master bedroom also has a **walk-in closet**. An entrance hall and a large utility room with storage space complete the space.

Original renovated **parquet floors** combined with new oak ones, **casement windows** with triple-glazed panes, built-in storage, **Light Works designer light fixtures**, original coffered interior doors, **travertine** tiling in the bathrooms, heating by a heat pump, cooling, washer/dryer, dishwasher, induction cooktop, microwave oven, American type Hisense refrigerator.