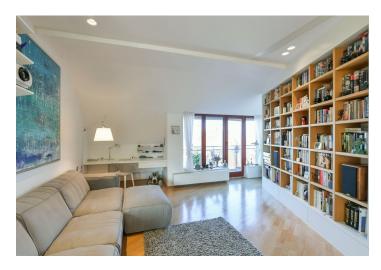

The apartment has, on the entrance level, an entrance hall, a small walk-in closet, and a staircase leading up to the main level. The interior features an open space living room with a fully fitted kitchen, a study area, plus a balcony and a terrace with green views, and three bedrooms with built-in storage (one with balcony access and one with terrace access). There is a bathroom including a bathtub, a walk-in shower and a toilet, a walk-in closet, and a guest toilet.

Hardwood floors, screed floors, wooden staircase, custom-made built-in wardrobes and storage, gas boiler, washing machine, dishwasher, microwave oven, cellar, bike storage room. A garage parking space is included. Available from April 2023.