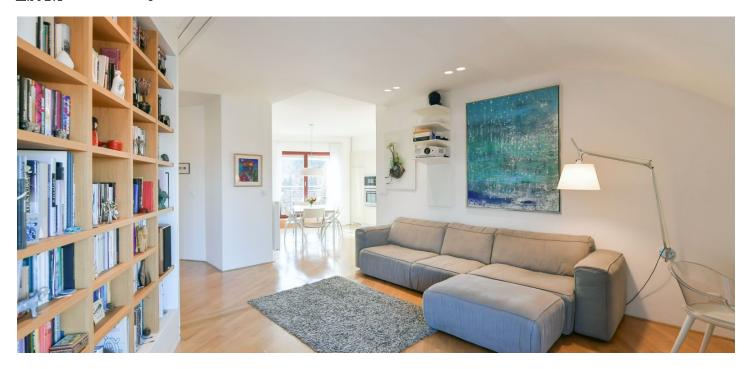

The apartment has, on the entrance level, an entrance hall, a small walk-in closet, and a staircase leading up to the main level. The interior features an open space living room with a fully fitted kitchen, a study area, plus a balcony and a terrace with green views, and three bedrooms with built-in storage (one with balcony access and one with terrace access). There is a bathroom including a bathtub, a walk-in shower and a toilet, a walk-in closet, and a guest toilet.

Hardwood floors, screed floors, wooden staircase, custom-made built-in wardrobes and storage, gas boiler, washing machine, dishwasher, microwave oven, cellar, bike storage room. A garage parking space is included. Available from April 2023.