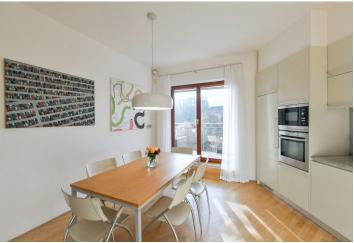

The apartment has, on the entrance level, an entrance hall, a small walk-in closet, and a staircase leading up to the main level. The interior features an open space living room with a fully fitted kitchen, a study area, plus a balcony and a terrace with green views, and three bedrooms with built-in storage (one with balcony access and one with terrace access). There is a bathroom including a bathtub, a walk-in shower and a toilet, a walk-in closet, and a guest toilet.

Hardwood floors, screed floors, wooden staircase, custom-made built-in wardrobes and storage, gas boiler, washing machine, dishwasher, microwave oven, cellar, bike storage room. A garage parking space is included. Available from April 2023.