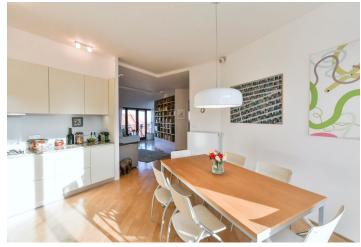

The apartment has, on the entrance level, an entrance hall, a small walk-in closet, and a staircase leading up to the main level. The interior features an open space living room with a fully fitted kitchen, a study area, plus a balcony and a terrace with green views, and three bedrooms with built-in storage (one with balcony access and one with terrace access). There is a bathroom including a bathtub, a walk-in shower and a toilet, a walk-in closet, and a guest toilet.

Hardwood floors, screed floors, wooden staircase, custom-made built-in wardrobes and storage, gas boiler, washing machine, dishwasher, microwave oven, cellar, bike storage room. A garage parking space is included. Available from April 2023.