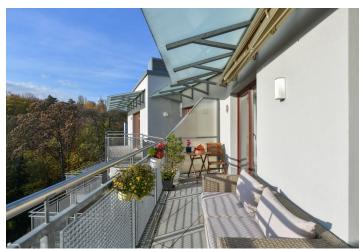

\* Area of the unit according to the Civil Code. The area consists of the sum total area of the entire unit bounded by perimeter walls.

Boasting a terrace and a balcony, this 3-bedroom partly furnished apartment is situated on the 5th floor of a building with an elevator, part of a residential complex on a quiet street in one of the most attractive residential areas of Prague 6, Břevnov, near a green park with a barbecue pit and a playground. A popular location in close vicinity of the Prague Castle (just a short walk away), Ladronka Park, and the Strahov sports grounds, with quick access to the city center and full amenities within walking distance. Convenient access to the airport and international schools in Prague 5 and 6.

The apartment has, on the entrance level, an entrance hall, a small walk-in closet, and a staircase leading up to the main level. The interior features an open space living room with a fully fitted kitchen, a study area, plus a balcony and a terrace with green views, and three bedrooms with built-in storage (one with balcony access and one with terrace access). There is a bathroom including a bathtub, a walk-in shower and a toilet, a walk-in closet, and a guest toilet.