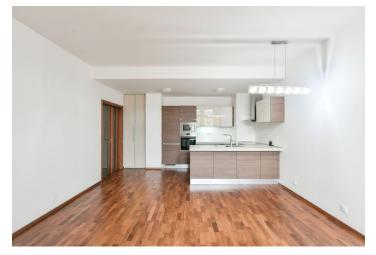

The apartment has a fully fitted kitchen open onto the living/dining room, a master bedroom with an en-suite shower bathroom with a rain shower head, and a second bedroom with a bathtub.

Brand new kitchen with quality appliances incl. dishwasher and microwave, washer, two toilets, high ceilings, security door. Elevator, basement storage unit, shared landscaped garden (600 m²). One garage parking space included in the rent.