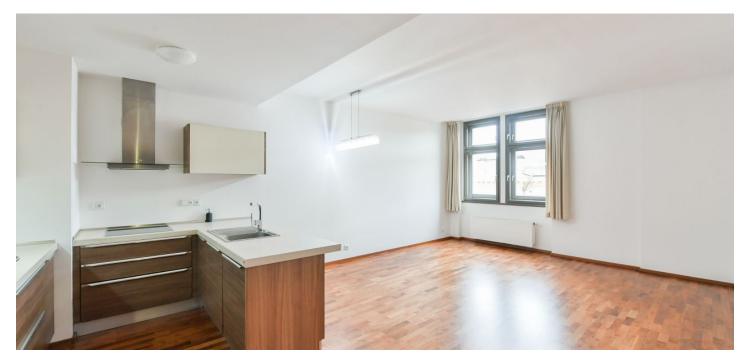

<sup>\*</sup> Area of the unit according to the Civil Code. The area consists of the sum total area of the entire unit bounded by perimeter walls.

This contemporary unfurnished apartment for rent is on the 4th floor of a new modern residence—an impressive refurbished Art Nouveau printing factory from 1906.

The apartment has a fully fitted kitchen open onto the living/dining room, a master bedroom with an en-suite shower bathroom with a rain shower head, and a second bedroom with a bathtub.

Brand new kitchen with quality appliances incl. dishwasher and microwave, washer, two toilets, high ceilings, security door. Elevator, basement storage unit, shared landscaped garden (600 m²). One garage parking space included in the rent.