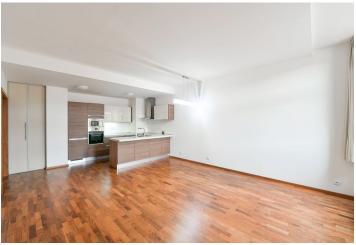

<sup>\*</sup> Area of the unit according to the Civil Code. The area consists of the sum total area of the entire unit bounded by perimeter walls.

This contemporary unfurnished apartment for rent is on the 4th floor of a new modern residence—an impressive refurbished Art Nouveau printing factory from 1906.

The apartment has a fully fitted kitchen open onto the living/dining room, a master bedroom with an en-suite shower bathroom with a rain shower head, and a second bedroom with a bathtub.

Brand new kitchen with quality appliances incl. dishwasher and microwave, washer, two toilets, high ceilings, security door. Elevator, basement storage unit, shared landscaped garden (600 m²). One garage parking space included in the rent.