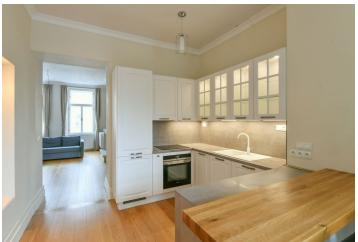

The interior features a fully fitted and equipped walk-through kitchen, a living room with a fireplace, two bedrooms, a bathroom (bathtub, walk-in shower, toilet), a guest toilet, and an open entry hall.

Preserved original details, large windows, high ceilings, wooden floors, heated tiles in the bathroom and toilet, security entry door, built-in wardrobe, recessed lighting, gas boiler, induction cooktop, washer, dryer, dishwasher. Available from January 2nd, 2023.