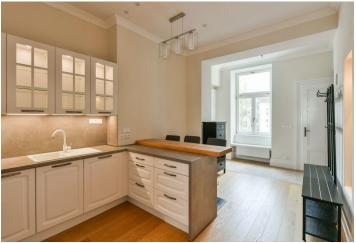

The interior features a fully fitted and equipped walk-through kitchen, a living room with a fireplace, two bedrooms, a bathroom (bathtub, walk-in shower, toilet), a guest toilet, and an open entry hall.

Preserved original details, large windows, high ceilings, wooden floors, heated tiles in the bathroom and toilet, security entry door, built-in wardrobe, recessed lighting, gas boiler, induction cooktop, washer, dryer, dishwasher. Available from January 2nd, 2023.