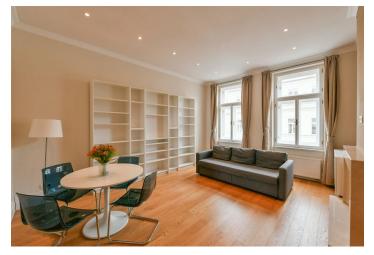

The interior features a fully fitted and equipped walk-through kitchen, a living room with a fireplace, two bedrooms, a bathroom (bathtub, walk-in shower, toilet), a guest toilet, and an open entry hall.

Preserved original details, large windows, high ceilings, wooden floors, heated tiles in the bathroom and toilet, security entry door, built-in wardrobe, recessed lighting, gas boiler, induction cooktop, washer, dryer, dishwasher. Available from January 2nd, 2023.