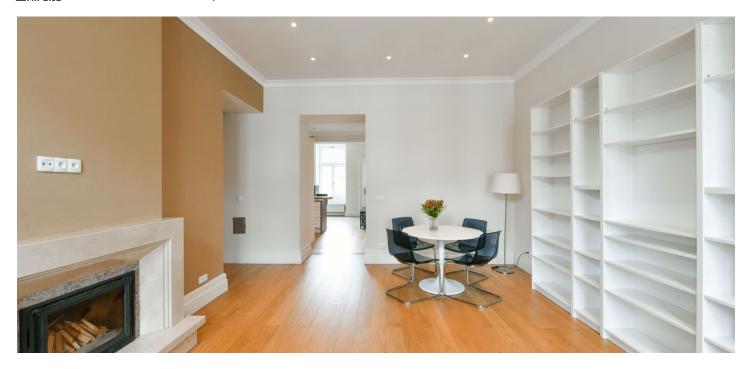

The interior features a fully fitted and equipped walk-through kitchen, a living room with a fireplace, two bedrooms, a bathroom (bathtub, walk-in shower, toilet), a guest toilet, and an open entry hall.

Preserved original details, large windows, high ceilings, wooden floors, heated tiles in the bathroom and toilet, security entry door, built-in wardrobe, recessed lighting, gas boiler, induction cooktop, washer, dryer, dishwasher. Available from January 2nd, 2023.