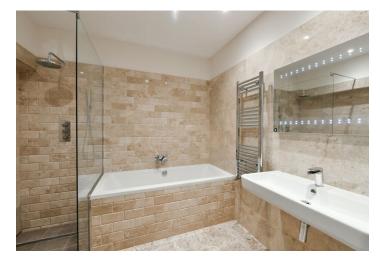

The interior features a fully fitted and equipped walk-through kitchen, a living room with a fireplace, two bedrooms, a bathroom (bathtub, walk-in shower, toilet), a guest toilet, and an open entry hall.

Preserved original details, large windows, high ceilings, wooden floors, heated tiles in the bathroom and toilet, security entry door, built-in wardrobe, recessed lighting, gas boiler, induction cooktop, washer, dryer, dishwasher. Available from January 2nd, 2023.