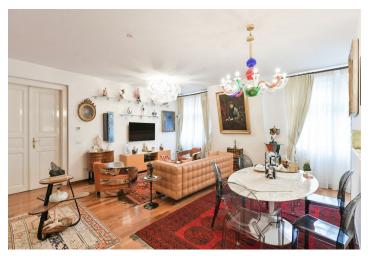

\* Area of the unit according to the Civil Code. The area consists of the sum total area of the entire unit bounded by perimeter walls.

This recently reconstructed spacious two-level apartment with large rooms and two loggias is situated on the top floors of a classic brick building located right in the historical core of the city between Republic and Old Town squares, away from the main tourist arteries.

As part of the layout change in 2020, a space on the 4th floor was added to the apartment on the 5th floor. The entrance level on the 4th floor consists of a living room, a kitchen, a bedroom with an **en-suite bathroom**, a room, **a dressing room** with access to the **loggia**, a separate toilet with a bidet, a storage room with a connection for a washing machine, and a spacious entrance hall. On the upper level (5th floor) is a room with a second loggia and a large bathroom.

Original elements (windows, wooden doors, handles) have been preserved in the apartment. The bathrooms are lined with marble, and the interior features **Philippe Starck furniture.** The kitchen is fully equipped with **Siemens and LG appliances**. Heating is by a gas boiler. The building has elegant common areas and **a modern elevator**.