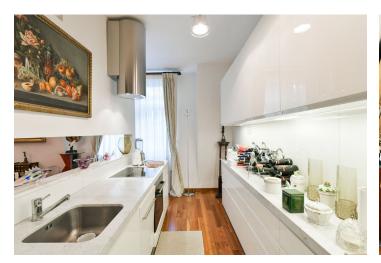

As part of the layout change in 2020, a space on the 4th floor was added to the apartment on the 5th floor. The entrance level on the 4th floor consists of a living room, a kitchen, a bedroom with an **en-suite bathroom**, a room, **a dressing room** with access to the **loggia**, a separate toilet with a bidet, a storage room with a connection for a washing machine, and a spacious entrance hall. On the upper level (5th floor) is a room with a second loggia and a large bathroom.

Original elements (windows, wooden doors, handles) have been preserved in the apartment. The bathrooms are lined with marble, and the interior features **Philippe Starck furniture.** The kitchen is fully equipped with **Siemens and LG appliances**. Heating is by a gas boiler. The building has elegant common areas and **a modern elevator**.