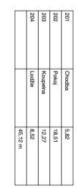

# €1286874 | CZK 32 500 000

167.05 m², Prague 1, Staré Město, Benediktská

| Total area       | 184 m²            |
|------------------|-------------------|
| Floor area*      | 167 m²            |
| Loggia           | 17 m²             |
| Parking          | -                 |
| Cellar           |                   |
| Service price    | 3 092 CZK monthly |
| PENB             | G                 |
| Reference number | 100345            |

Floor area 167,05 m², loggia 17,04 m² (2 x 8,52 m²).

Svoboda & Williams s.r.o. info@svoboda-williams.com www.svoboda-williams.com **Prague** +420 257 328 281 +420 724 551 238

Brno +420 543 250 711 +420 724 551 238