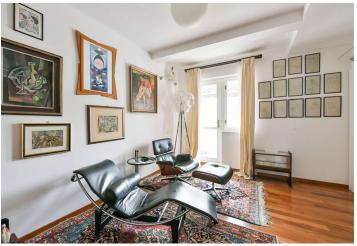

As part of the layout change in 2020, a space on the 4th floor was added to the apartment on the 5th floor. The entrance level on the 4th floor consists of a living room, a kitchen, a bedroom with an **en-suite bathroom**, a room, **a dressing room** with access to the **loggia**, a separate toilet with a bidet, a storage room with a connection for a washing machine, and a spacious entrance hall. On the upper level (5th floor) is a room with a second loggia and a large bathroom.

Original elements (windows, wooden doors, handles) have been preserved in the apartment. The bathrooms are lined with marble, and the interior features **Philippe Starck furniture.** The kitchen is fully equipped with **Siemens and LG appliances**. Heating is by a gas boiler. The building has elegant common areas and **a modern elevator**.