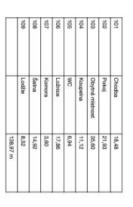

# €1286874 | CZK 32 500 000

167.05 m², Prague 1, Staré Město, Benediktská

| Total area       | 184 m²            |
|------------------|-------------------|
| Floor area*      | 167 m²            |
| Loggia           | 17 m²             |
| Parking          | -                 |
| Cellar           |                   |
| Service price    | 3 092 CZK monthly |
| PENB             | G                 |
| Reference number | 100345            |

Floor area 167,05 m², loggia 17,04 m² (2 x 8,52 m²).

Svoboda & Williams s.r.o. info@svoboda-williams.com www.svoboda-williams.com **Prague** +420 257 328 281 +420 724 551 238

Brno +420 543 250 711 +420 724 551 238