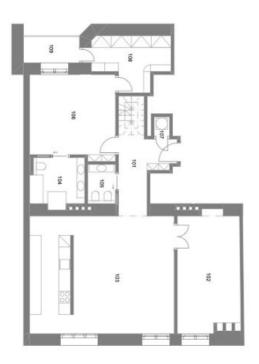

As part of the layout change in 2020, a space on the 4th floor was added to the apartment on the 5th floor. The entrance level on the 4th floor consists of a living room, a kitchen, a bedroom with an **en-suite bathroom**, a room, **a dressing room** with access to the **loggia**, a separate toilet with a bidet, a storage room with a connection for a washing machine, and a spacious entrance hall. On the upper level (5th floor) is a room with a second loggia and a large bathroom.

Floor area 167,05 m², loggia 17,04 m² (2 x 8,52 m²).

Svoboda & Williams s.r.o. info@svoboda-williams.com www.svoboda-williams.com **Prague** +420 257 328 281 +420 724 551 238

Brno +420 543 250 711 +420 724 551 238