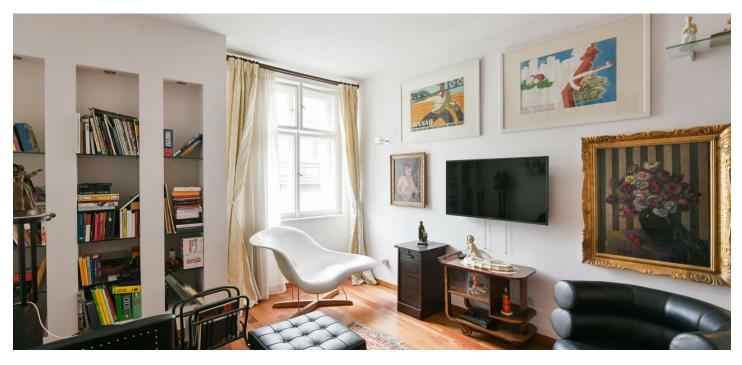

\* Area of the unit according to the Civil Code. The area consists of the sum total area of the entire unit bounded by perimeter walls.

This recently reconstructed spacious two-level apartment with large rooms and two loggias is situated on the top floors of a classic brick building located right in the historical core of the city between Republic and Old Town squares, away from the main tourist arteries.

As part of the layout change in 2020, a space on the 4th floor was added to the apartment on the 5th floor. The entrance level on the 4th floor consists of a living room, a kitchen, a bedroom with an **en-suite bathroom**, a room, **a dressing room** with access to the **loggia**, a separate toilet with a bidet, a storage room with a connection for a washing machine, and a spacious entrance hall. On the upper level (5th floor) is a room with a second loggia and a large bathroom.

Original elements (windows, wooden doors, handles) have been preserved in the apartment. The bathrooms are lined with marble, and the interior features **Philippe Starck furniture.** The kitchen is fully equipped with **Siemens and LG appliances**. Heating is by a gas boiler. The building has elegant common areas and **a modern elevator**.