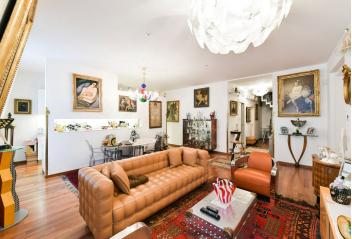

\* Area of the unit according to the Civil Code. The area consists of the sum total area of the entire unit bounded by perimeter walls.

This recently reconstructed spacious two-level apartment with large rooms and two loggias is situated on the top floors of a classic brick building located right in the historical core of the city between Republic and Old Town squares, away from the main tourist arteries.

As part of the layout change in 2020, a space on the 4th floor was added to the apartment on the 5th floor. The entrance level on the 4th floor consists of a living room, a kitchen, a bedroom with an **en-suite bathroom**, a room, **a dressing room** with access to the **loggia**, a separate toilet with a bidet, a storage room with a connection for a washing machine, and a spacious entrance hall. On the upper level (5th floor) is a room with a second loggia and a large bathroom.

Original elements (windows, wooden doors, handles) have been preserved in the apartment. The bathrooms are lined with marble, and the interior features **Philippe Starck furniture.** The kitchen is fully equipped with **Siemens and LG appliances**. Heating is by a gas boiler. The building has elegant common areas and **a modern elevator**.