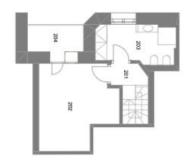

As part of the layout change in 2020, a space on the 4th floor was added to the apartment on the 5th floor. The entrance level on the 4th floor consists of a living room, a kitchen, a bedroom with an **en-suite bathroom**, a room, **a dressing room** with access to the **loggia**, a separate toilet with a bidet, a storage room with a connection for a washing machine, and a spacious entrance hall. On the upper level (5th floor) is a room with a second loggia and a large bathroom.

Floor area 167,05 m², loggia 17,04 m² (2 x 8,52 m²).

Svoboda & Williams s.r.o. info@svoboda-williams.com www.svoboda-williams.com **Prague** +420 257 328 281 +420 724 551 238

Brno +420 543 250 711 +420 724 551 238