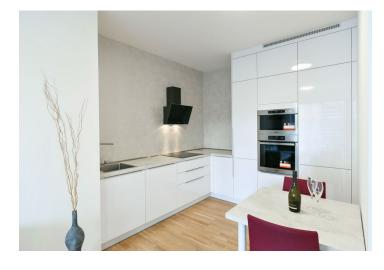

The layout consists of a living room with a kitchen, 1 bedroom, a bathroom (with a shower, toilet, sink, and connection for a washing machine), and an entrance hall. Both rooms have access to the balcony facing a **future green courtyard**.

The high-quality facilities include Boen wooden floors, Villeroy & Boch and Hansgrohe sanitary ware, large-format wall and floor tiles, Vetos interior doors, and class 3 entrance security doors with fire resistance and sound attenuation, wooden insulated double-glazed French Euro windows, a data and TV socket in both rooms, a videophone, and a recuperation unit for the automatic supply of fresh air. Central heating. The apartment is equipped with a kitchen unit and a built-in wardrobe, and a hall wall. The balcony can be shaded with sliding slats. The unit includes a cellar and a garage parking space, both conveniently accessible by elevator.