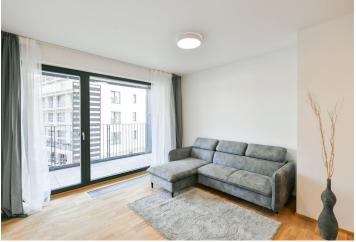

The layout consists of a living room with a kitchen, 1 bedroom, a bathroom (with a shower, toilet, sink, and connection for a washing machine), and an entrance hall. Both rooms have access to the balcony facing a **future green courtyard**.

Floor area 52.8 m², balcony 13.7 m².