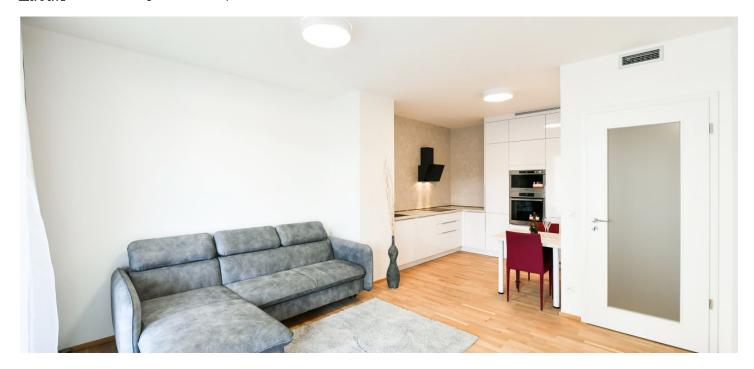

The layout consists of a living room with a kitchen, 1 bedroom, a bathroom (with a shower, toilet, sink, and connection for a washing machine), and an entrance hall. Both rooms have access to the balcony facing a **future green courtyard**.

The high-quality facilities include Boen wooden floors, Villeroy & Boch and Hansgrohe sanitary ware, large-format wall and floor tiles, Vetos interior doors, and class 3 entrance security doors with fire resistance and sound attenuation, wooden insulated double-glazed French Euro windows, a data and TV socket in both rooms, a videophone, and a recuperation unit for the automatic supply of fresh air. Central heating. The apartment is equipped with a kitchen unit and a built-in wardrobe, and a hall wall. The balcony can be shaded with sliding slats. The unit includes a cellar and a garage parking space, both conveniently accessible by elevator.