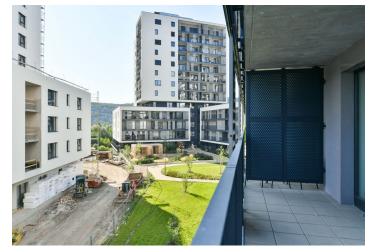

The layout consists of a living room with a kitchen, 1 bedroom, a bathroom (with a shower, toilet, sink, and connection for a washing machine), and an entrance hall. Both rooms have access to the balcony facing a **future green courtyard**.

The residence is located in a developing area offering a wide range of **sports activities.** In the immediate vicinity is a **golf course**, **a leisure area**, children's playgrounds, and a **bike path**. You can safely get to the Vytoň embankment in 20 minutes or to the city center in 25 minutes. A tram stop with fast and frequent connections to the center is less than a 10-minute walk away, and you can also get to the city center by train to the Main Railway Station. A kindergarten, cafe, or supermarket will be built right in the residence.