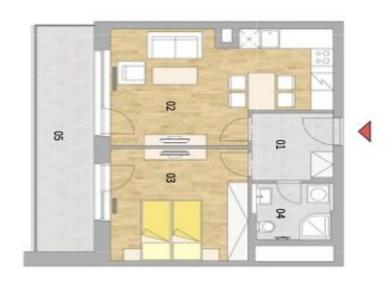

The layout consists of a living room with a kitchen, 1 bedroom, a bathroom (with a shower, toilet, sink, and connection for a washing machine), and an entrance hall. Both rooms have access to the balcony facing a **future green courtyard**.

Floor area 52.8 m², balcony 13.7 m².