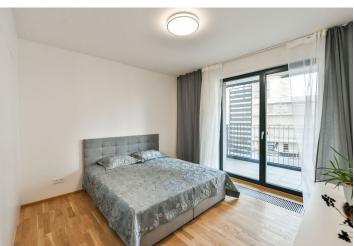

<sup>\*</sup> Area of the unit according to the Civil Code. The area consists of the sum total area of the entire unit bounded by perimeter walls.

This new apartment with a large covered balcony is situated on the 2nd floor of the Zahálka residential project. A modern district designed by renowned architects with respect for nature is being created in the lower part of Modřany, right next to a golf course and a bike path. The apartment is offered completely furnished. A Garage space and a cellar are included in the price.

The layout consists of a living room with a kitchen, 1 bedroom, a bathroom (with a shower, toilet, sink, and connection for a washing machine), and an entrance hall. Both rooms have access to the balcony facing a **future green courtyard**.

The high-quality facilities include Boen wooden floors, Villeroy & Boch and Hansgrohe sanitary ware, large-format wall and floor tiles, Vetos interior doors, and class 3 entrance security doors with fire resistance and sound attenuation, wooden insulated double-glazed French Euro windows, a data and TV socket in both rooms, a videophone, and a recuperation unit for the automatic supply of fresh air. Central heating. The apartment is equipped with a kitchen unit and a built-in wardrobe, and a hall wall. The balcony can be shaded with sliding slats. The unit includes a cellar and a garage parking space, both conveniently accessible by elevator.