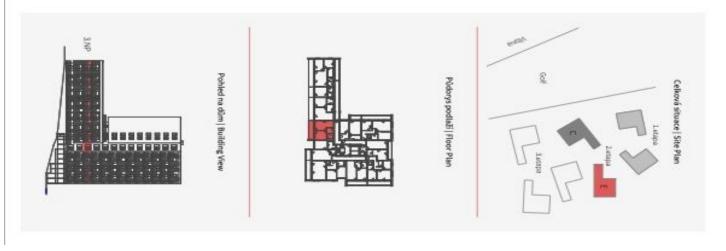

<sup>\*</sup> Area of the unit according to the Civil Code. The area consists of the sum total area of the entire unit bounded by perimeter walls.

This new apartment with a large covered balcony is situated on the 2nd floor of the Zahálka residential project. A modern district designed by renowned architects with respect for nature is being created in the lower part of Modřany, right next to a golf course and a bike path. The apartment is offered completely furnished. A Garage space and a cellar are included in the price.