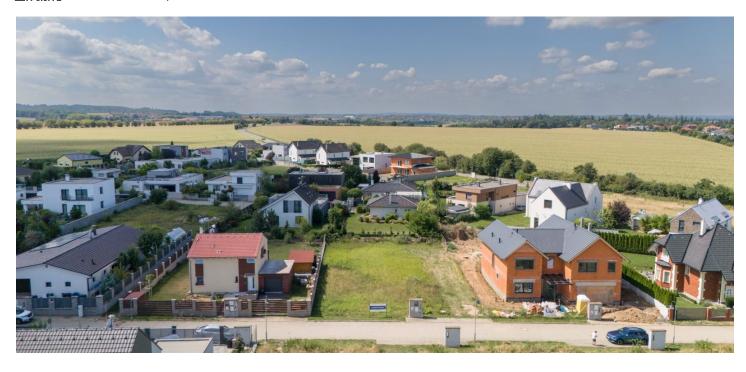

#### 📮 Land

810 m², Praha-západ, Jesenice, Na Vrbici

This flat plot of land with all utility network connections and the possibility of building a southwest-facing family house is part of a new development between the villages of Dobřejovice and Jesenice. The area is situated in the middle of fields and meadows not far from the famous Průhonice Park.

Utility networks are connected to the plot with a regular rectangular shape; access is via an illuminated road with interlocking paving. The maximum level of buildability is 30%, the proposed built-up area of the house and garage is 136.7 sq. m., and the height of the house is 8.79 m. The plan has been approved by the building authority.