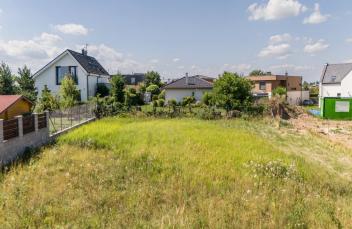

#### 📮 Land

810 m², Praha-západ, Jesenice, Na Vrbici

This flat plot of land with all utility network connections and the possibility of building a southwest-facing family house is part of a new development between the villages of Dobřejovice and Jesenice. The area is situated in the middle of fields and meadows not far from the famous Průhonice Park.

Utility networks are connected to the plot with a regular rectangular shape; access is via an illuminated road with interlocking paving. The maximum level of buildability is 30%, the proposed built-up area of the house and garage is 136.7 sq. m., and the height of the house is 8.79 m. The plan has been approved by the building authority.