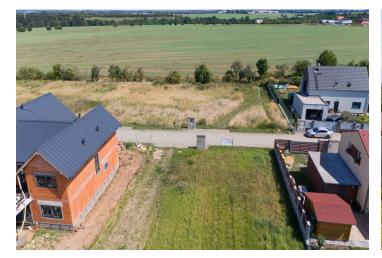

Utility networks are connected to the plot with a regular rectangular shape; access is via an illuminated road with interlocking paving. The maximum level of buildability is 30%, the proposed built-up area of the house and garage is 136.7 sq. m., and the height of the house is 8.79 m. The plan has been approved by the building authority.