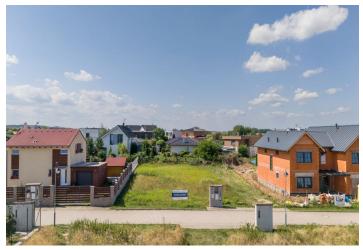

This flat plot of land with all utility network connections and the possibility of building a southwest-facing family house is part of a new development between the villages of Dobřejovice and Jesenice. The area is situated in the middle of fields and meadows not far from the famous Průhonice Park.

Utility networks are connected to the plot with a regular rectangular shape; access is via an illuminated road with interlocking paving. The maximum level of buildability is 30%, the proposed built-up area of the house and garage is 136.7 sq. m., and the height of the house is 8.79 m. The plan has been approved by the building authority.