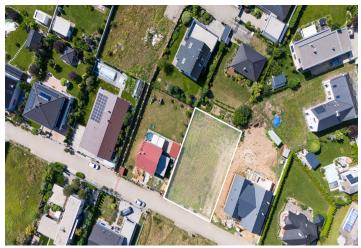

Utility networks are connected to the plot with a regular rectangular shape; access is via an illuminated road with interlocking paving. The maximum level of buildability is 30%, the proposed built-up area of the house and garage is 136.7 sq. m., and the height of the house is 8.79 m. The plan has been approved by the building authority.