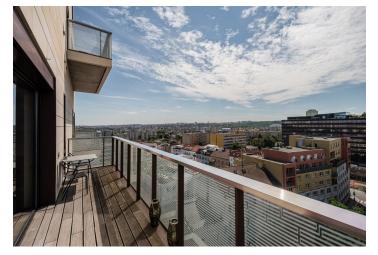

\* Size of the unit according to the Housing Act.
The area consists of the sum total of the internal
area of every room.

This premium furnished apartment with 2 bathrooms, 2 balconies, and views of Prague Castle is on the 8th floor of the modern Residential Park Baarova complex with a 24/7 reception and security, a park, a children's playground, and underground parking. The residence is located in Michle, which offers a full range of amenities and services, near the BB Centrum and Brumlovka multipurpose centers, with bus connections to the Budějovická and Pankrác metro stations and quick access to the city center.

The apartment includes a living room with a fully fitted open plan kitchen, a pantry, and a south-facing **balcony** overlooking a park, a master bedroom with a west-facing **balcony**, and an en-suite bathroom (walk-in shower, toilet), two bedrooms (one with access to the balcony), a bathroom (bathtub, bidet, toilet), a utility room, a separate toilet, and an entrance hall with a built-in wardrobe.