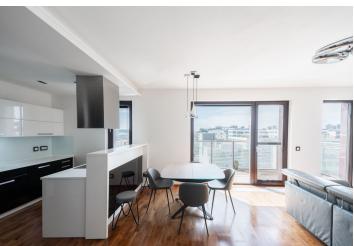

The apartment includes a living room with a fully fitted open plan kitchen, a pantry, and a south-facing **balcony** overlooking a park, a master bedroom with a west-facing **balcony**, and an en-suite bathroom (walk-in shower, toilet), two bedrooms (one with access to the balcony), a bathroom (bathtub, bidet, toilet), a utility room, a separate toilet, and an entrance hall with a built-in wardrobe.

High-quality equipment, hardwood floors, laminate floors, tiles, security entry door, underfloor heating in the bathrooms, central heating, automatic exterior blinds, pleated blinds, insect nets, washer/dryer, dishwasher, induction cooktop, microwave oven, Bang & Olufsen TV and sound system, bike/pram storage. A wide garage parking space is included.