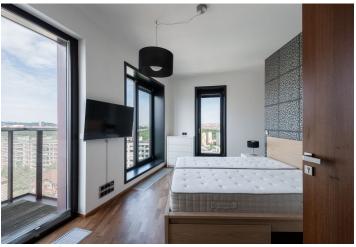

\* Size of the unit according to the Housing Act.
The area consists of the sum total of the internal
area of every room.

This premium furnished apartment with 2 bathrooms, 2 balconies, and views of Prague Castle is on the 8th floor of the modern Residential Park Baarova complex with a 24/7 reception and security, a park, a children's playground, and underground parking. The residence is located in Michle, which offers a full range of amenities and services, near the BB Centrum and Brumlovka multipurpose centers, with bus connections to the Budějovická and Pankrác metro stations and quick access to the city center.

The apartment includes a living room with a fully fitted open plan kitchen, a pantry, and a south-facing **balcony** overlooking a park, a master bedroom with a west-facing **balcony**, and an en-suite bathroom (walk-in shower, toilet), two bedrooms (one with access to the balcony), a bathroom (bathtub, bidet, toilet), a utility room, a separate toilet, and an entrance hall with a built-in wardrobe.

High-quality equipment, hardwood floors, laminate floors, tiles, security entry door, underfloor heating in the bathrooms, central heating, automatic exterior blinds, pleated blinds, insect nets, washer/dryer, dishwasher, induction cooktop, microwave oven, Bang & Olufsen TV and sound system, bike/pram storage. A wide garage parking space is included.