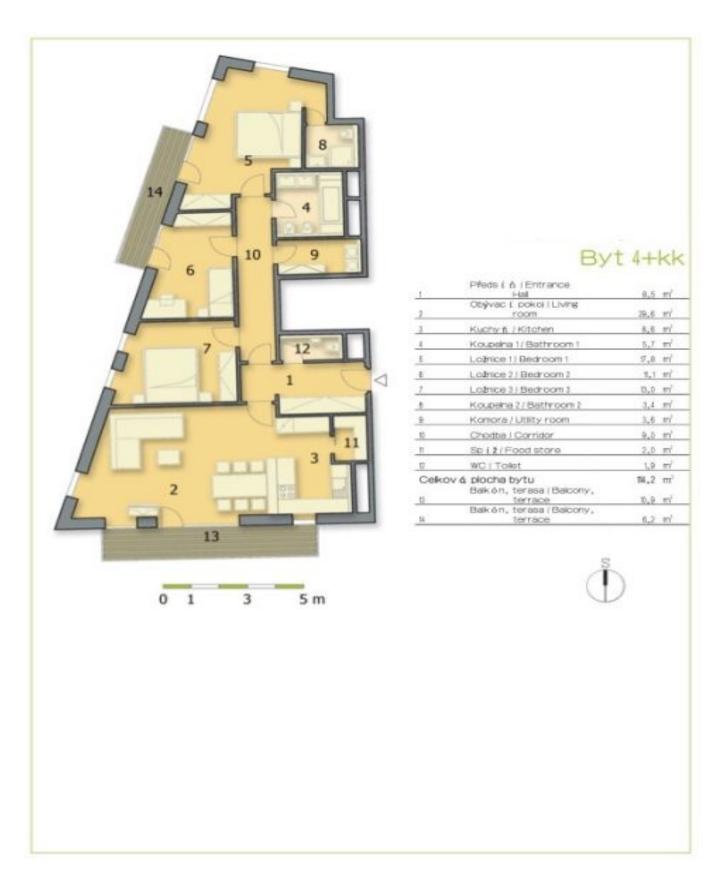

## **Apartment Three-bedroom (4+kk)**

€ 2 588 I CZK 65 000

114 m², Prague 4, Michle, Baarova

| Total area       | 131 m²                                                                                                                  |
|------------------|-------------------------------------------------------------------------------------------------------------------------|
| Floor area*      | 114 m²                                                                                                                  |
| Balcony          | 17 m²                                                                                                                   |
| Parking          | Garage parking.                                                                                                         |
| Garage           | Yes                                                                                                                     |
| Cellar           | -                                                                                                                       |
| Service price    | Monthly deposit for common<br>building charges, water, and<br>heating: CZK 11,000.<br>Electricity is billed separately. |
| PENB             | G                                                                                                                       |
| Reference number | 100443                                                                                                                  |
| Available from   | Immediately                                                                                                             |

The apartment includes a living room with a fully fitted open plan kitchen, a pantry, and a south-facing **balcony** overlooking a park, a master bedroom with a west-facing **balcony**, and an en-suite bathroom (walk-in shower, toilet), two bedrooms (one with access to the balcony), a bathroom (bathtub, bidet, toilet), a utility room, a separate toilet, and an entrance hall with a built-in wardrobe.