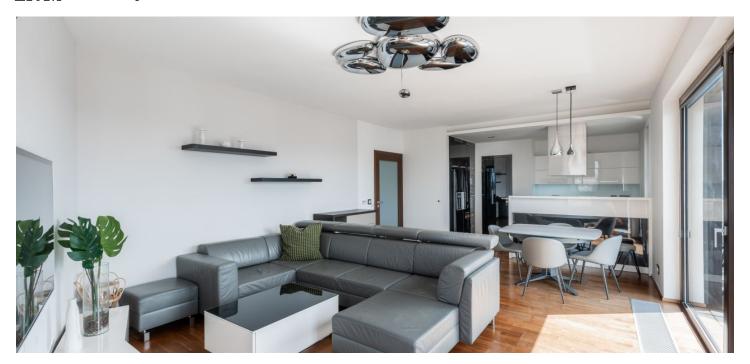

\* Size of the unit according to the Housing Act.
The area consists of the sum total of the internal
area of every room.

This premium furnished apartment with 2 bathrooms, 2 balconies, and views of Prague Castle is on the 8th floor of the modern Residential Park Baarova complex with a 24/7 reception and security, a park, a children's playground, and underground parking. The residence is located in Michle, which offers a full range of amenities and services, near the BB Centrum and Brumlovka multipurpose centers, with bus connections to the Budějovická and Pankrác metro stations and quick access to the city center.

The apartment includes a living room with a fully fitted open plan kitchen, a pantry, and a south-facing **balcony** overlooking a park, a master bedroom with a west-facing **balcony**, and an en-suite bathroom (walk-in shower, toilet), two bedrooms (one with access to the balcony), a bathroom (bathtub, bidet, toilet), a utility room, a separate toilet, and an entrance hall with a built-in wardrobe.