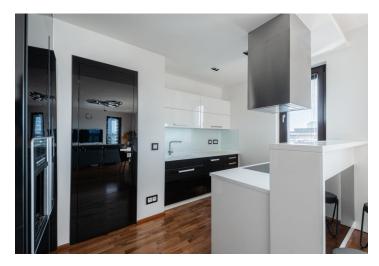

The apartment includes a living room with a fully fitted open plan kitchen, a pantry, and a south-facing **balcony** overlooking a park, a master bedroom with a west-facing **balcony**, and an en-suite bathroom (walk-in shower, toilet), two bedrooms (one with access to the balcony), a bathroom (bathtub, bidet, toilet), a utility room, a separate toilet, and an entrance hall with a built-in wardrobe.

High-quality equipment, hardwood floors, laminate floors, tiles, security entry door, underfloor heating in the bathrooms, central heating, automatic exterior blinds, pleated blinds, insect nets, washer/dryer, dishwasher, induction cooktop, microwave oven, Bang & Olufsen TV and sound system, bike/pram storage. A wide garage parking space is included.