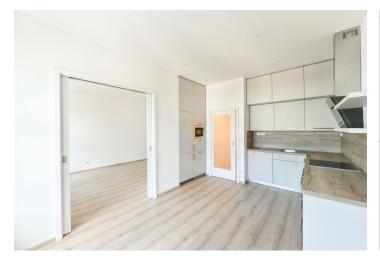

The apartment includes a spacious living room, a fully fitted kitchen with a dining area, a bedroom facing the courtyard (with built-in storage space), a shower room, a separate toilet, and an entrance hall with built-in wardrobes.