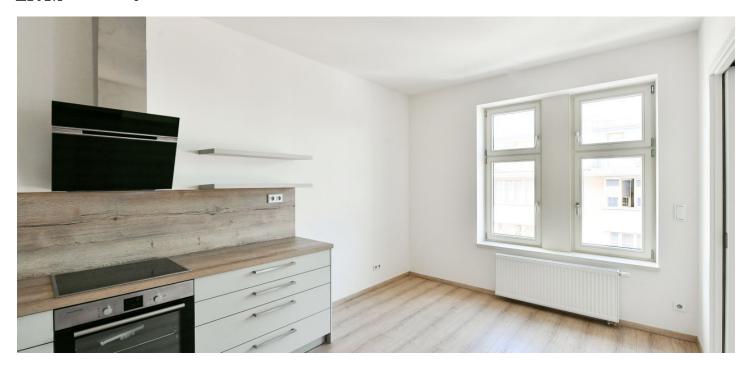

The apartment includes a spacious living room, a fully fitted kitchen with a dining area, a bedroom facing the courtyard (with built-in storage space), a shower room, a separate toilet, and an entrance hall with built-in wardrobes.

**Hardwood floors**, tiles, security entry door, gas boiler, washing machine, dishwasher, induction cooktop, microwave oven.