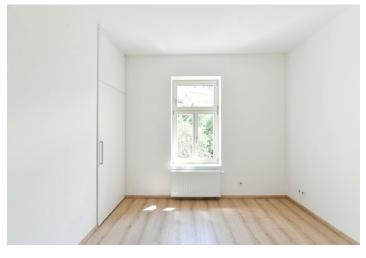

The apartment includes a spacious living room, a fully fitted kitchen with a dining area, a bedroom facing the courtyard (with built-in storage space), a shower room, a separate toilet, and an entrance hall with built-in wardrobes.