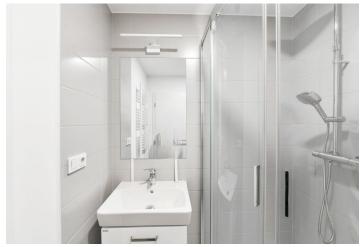

The apartment includes a spacious living room, a fully fitted kitchen with a dining area, a bedroom facing the courtyard (with built-in storage space), a shower room, a separate toilet, and an entrance hall with built-in wardrobes.

**Hardwood floors**, tiles, security entry door, gas boiler, washing machine, dishwasher, induction cooktop, microwave oven.