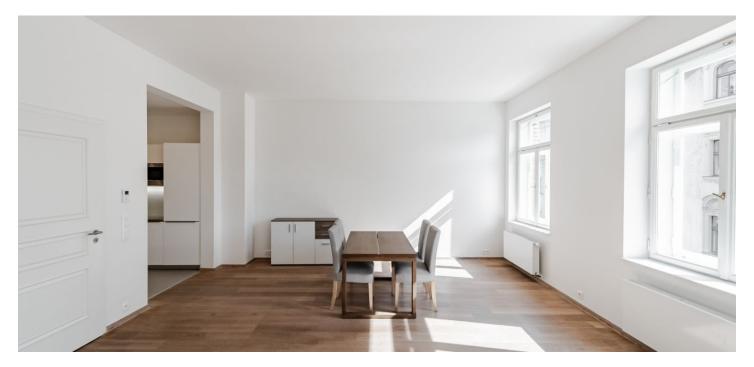

<sup>\*</sup> Area of the unit according to the Civil Code. The area consists of the sum total area of the entire unit bounded by perimeter walls.

Benefiting from a prime central location, this partly furnished apartment is situated on the third floor of a historic building which was completely rebuilt and modernized incl. a meticulously preserved original 1920s Art Deco facade and an internor passage connecting Jungmannova Street with Purkyňova and Vladislavova streets. The front facade in the style of German Expressionism was designed by architects Viktor Lampl and Otto Fuchs. This unique multifunctional building is located in the financial and commercial center of Prague moments from the new Quadrio shopping mall, with excellent access by public transport, a short walk from the Národní třída metro station (line B) and tram line hub as well as the Můstek metro station (lines A, B). Wide range of amenities and services available in close vicinity, quiet despite the central location.

The interior features a living room with a dining area and a fully fitted open plan kitchen, two separate bedrooms, a full bathroom, a shower bathroom with a toilet, and a spacious entrance hall.

Premium materials and finishes, **oak floors**, tiles, heated bathroom floors, thermally insulated **double-glazed windows**, central gas heating, **granite kitchen worktop**, dishwasher, induction cooktop, microwave oven, video entry phone, chip entry to the building.