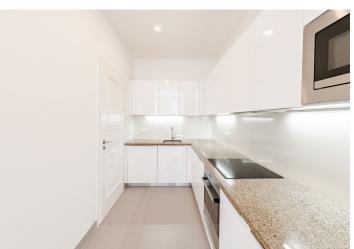

The interior features a living room with a dining area and a fully fitted open plan kitchen, two separate bedrooms, a full bathroom, a shower bathroom with a toilet, and a spacious entrance hall.

Premium materials and finishes, **oak floors**, tiles, heated bathroom floors, thermally insulated **double-glazed windows**, central gas heating, **granite kitchen worktop**, dishwasher, induction cooktop, microwave oven, video entry phone, chip entry to the building.