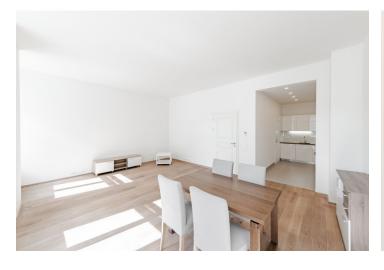

<sup>\*</sup> Area of the unit according to the Civil Code. The area consists of the sum total area of the entire unit bounded by perimeter walls.

Benefiting from a prime central location, this partly furnished apartment is situated on the third floor of a historic building which was completely rebuilt and modernized incl. a meticulously preserved original 1920s Art Deco facade and an internor passage connecting Jungmannova Street with Purkyňova and Vladislavova streets. The front facade in the style of German Expressionism was designed by architects Viktor Lampl and Otto Fuchs. This unique multifunctional building is located in the financial and commercial center of Prague moments from the new Quadrio shopping mall, with excellent access by public transport, a short walk from the Národní třída metro station (line B) and tram line hub as well as the Můstek metro station (lines A, B). Wide range of amenities and services available in close vicinity, quiet despite the central location.

The interior features a living room with a dining area and a fully fitted open plan kitchen, two separate bedrooms, a full bathroom, a shower bathroom with a toilet, and a spacious entrance hall.

Premium materials and finishes, **oak floors**, tiles, heated bathroom floors, thermally insulated **double-glazed windows**, central gas heating, **granite kitchen worktop**, dishwasher, induction cooktop, microwave oven, video entry phone, chip entry to the building.