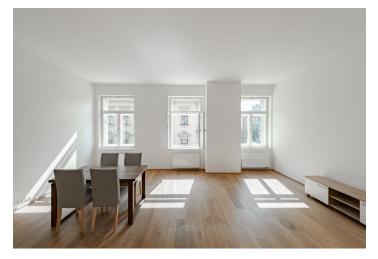

<sup>\*</sup> Area of the unit according to the Civil Code. The area consists of the sum total area of the entire unit bounded by perimeter walls.

Benefiting from a prime central location, this partly furnished apartment is situated on the third floor of a historic building which was completely rebuilt and modernized incl. a meticulously preserved original 1920s Art Deco facade and an internor passage connecting Jungmannova Street with Purkyňova and Vladislavova streets. The front facade in the style of German Expressionism was designed by architects Viktor Lampl and Otto Fuchs. This unique multifunctional building is located in the financial and commercial center of Prague moments from the new Quadrio shopping mall, with excellent access by public transport, a short walk from the Národní třída metro station (line B) and tram line hub as well as the Můstek metro station (lines A, B). Wide range of amenities and services available in close vicinity, quiet despite the central location.

The interior features a living room with a dining area and a fully fitted open plan kitchen, two separate bedrooms, a full bathroom, a shower bathroom with a toilet, and a spacious entrance hall.

Premium materials and finishes, **oak floors**, tiles, heated bathroom floors, thermally insulated **double-glazed windows**, central gas heating, **granite kitchen worktop**, dishwasher, induction cooktop, microwave oven, video entry phone, chip entry to the building.