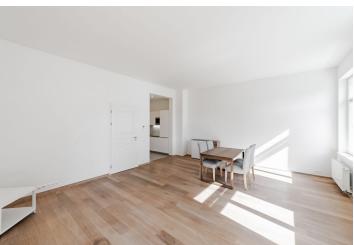

<sup>\*</sup> Area of the unit according to the Civil Code. The area consists of the sum total area of the entire unit bounded by perimeter walls.

Benefiting from a prime central location, this partly furnished apartment is situated on the third floor of a historic building which was completely rebuilt and modernized incl. a meticulously preserved original 1920s Art Deco facade and an internor passage connecting Jungmannova Street with Purkyňova and Vladislavova streets. The front facade in the style of German Expressionism was designed by architects Viktor Lampl and Otto Fuchs. This unique multifunctional building is located in the financial and commercial center of Prague moments from the new Quadrio shopping mall, with excellent access by public transport, a short walk from the Národní třída metro station (line B) and tram line hub as well as the Můstek metro station (lines A, B). Wide range of amenities and services available in close vicinity, quiet despite the central location.

The interior features a living room with a dining area and a fully fitted open plan kitchen, two separate bedrooms, a full bathroom, a shower bathroom with a toilet, and a spacious entrance hall.

Premium materials and finishes, **oak floors**, tiles, heated bathroom floors, thermally insulated **double-glazed windows**, central gas heating, **granite kitchen worktop**, dishwasher, induction cooktop, microwave oven, video entry phone, chip entry to the building.