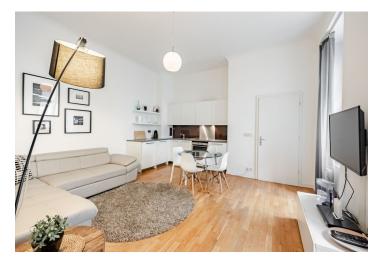

\* Area of the unit according to the Civil Code. The area consists of the sum total area of the entire unit bounded by perimeter walls.

Boasting an attractive location, this completely furnished renovated 1-bedroom apartment is situated on the first floor of a well-maintained renovated historic building with a nicely landscaped inner courtyard and no elevator. A prime central location on a quiet street only a few steps from Charles Bridge, a short walk from the Old Town and Wenceslas squares, a few minutes' walk from tram and metro connections.

Bright and quiet, with big windows and facing the courtyard, the apartment includes a living room with a fully fitted and equipped open plan kitchen, a bedroom with built-in wardrobes, a bathroom with a bathtub and a toilet, and an entrance hall. There is also a private balcony facing the back yard, accessible from the common hall.

Hardwood parquet floors, tiles, high ceilings, electric boiler, washing machine, dishwasher, TV.

Brno