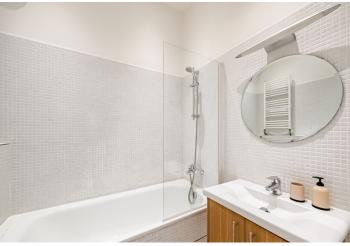

Bright and quiet, with big windows and facing the courtyard, the apartment includes a living room with a fully fitted and equipped open plan kitchen, a bedroom with built-in wardrobes, a bathroom with a bathtub and a toilet, and an entrance hall. There is also a private balcony facing the back yard, accessible from the common hall.

Hardwood parquet floors, tiles, high ceilings, electric boiler, washing machine, dishwasher, TV.

Brno