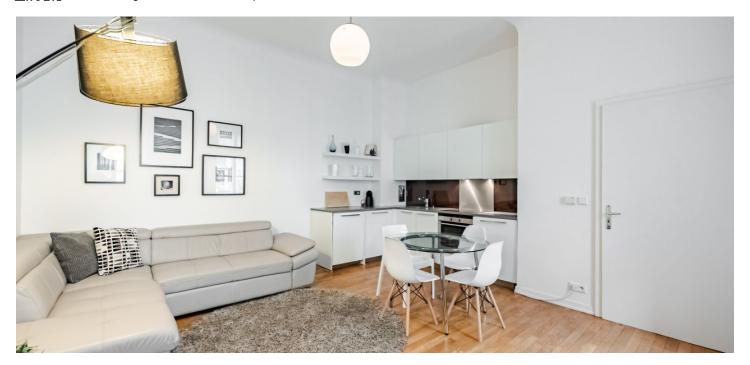

\* Area of the unit according to the Civil Code. The area consists of the sum total area of the entire unit bounded by perimeter walls.

Boasting an attractive location, this completely furnished renovated 1-bedroom apartment is situated on the first floor of a well-maintained renovated historic building with a nicely landscaped inner courtyard and no elevator. A prime central location on a quiet street only a few steps from Charles Bridge, a short walk from the Old Town and Wenceslas squares, a few minutes' walk from tram and metro connections.

Bright and quiet, with big windows and facing the courtyard, the apartment includes a living room with a fully fitted and equipped open plan kitchen, a bedroom with built-in wardrobes, a bathroom with a bathtub and a toilet, and an entrance hall. There is also a private balcony facing the back yard, accessible from the common hall.

Hardwood parquet floors, tiles, high ceilings, electric boiler, washing machine, dishwasher, TV.

Brno