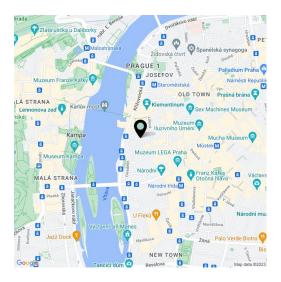

\* Area of the unit according to the Civil Code. The area consists of the sum total area of the entire unit bounded by perimeter walls.

Boasting an attractive location, this completely furnished renovated 1-bedroom apartment is situated on the first floor of a well-maintained renovated historic building with a nicely landscaped inner courtyard and no elevator. A prime central location on a quiet street only a few steps from Charles Bridge, a short walk from the Old Town and Wenceslas squares, a few minutes' walk from tram and metro connections.