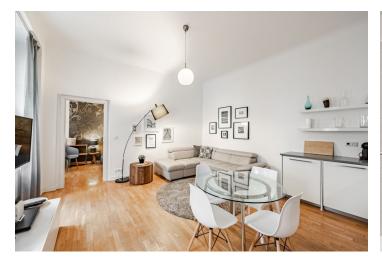

\* Area of the unit according to the Civil Code. The area consists of the sum total area of the entire unit bounded by perimeter walls.

Boasting an attractive location, this completely furnished renovated 1-bedroom apartment is situated on the first floor of a well-maintained renovated historic building with a nicely landscaped inner courtyard and no elevator. A prime central location on a quiet street only a few steps from Charles Bridge, a short walk from the Old Town and Wenceslas squares, a few minutes' walk from tram and metro connections.

Bright and quiet, with big windows and facing the courtyard, the apartment includes a living room with a fully fitted and equipped open plan kitchen, a bedroom with built-in wardrobes, a bathroom with a bathtub and a toilet, and an entrance hall. There is also a private balcony facing the back yard, accessible from the common hall.

Hardwood parquet floors, tiles, high ceilings, electric boiler, washing machine, dishwasher, TV.

Brno