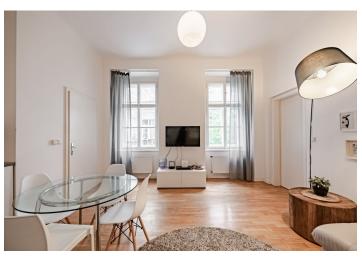

\* Area of the unit according to the Civil Code. The area consists of the sum total area of the entire unit bounded by perimeter walls.

Boasting an attractive location, this completely furnished renovated 1-bedroom apartment is situated on the first floor of a well-maintained renovated historic building with a nicely landscaped inner courtyard and no elevator. A prime central location on a quiet street only a few steps from Charles Bridge, a short walk from the Old Town and Wenceslas squares, a few minutes' walk from tram and metro connections.

Bright and quiet, with big windows and facing the courtyard, the apartment includes a living room with a fully fitted and equipped open plan kitchen, a bedroom with built-in wardrobes, a bathroom with a bathtub and a toilet, and an entrance hall. There is also a private balcony facing the back yard, accessible from the common hall.

Hardwood parquet floors, tiles, high ceilings, electric boiler, washing machine, dishwasher, TV.

Brno