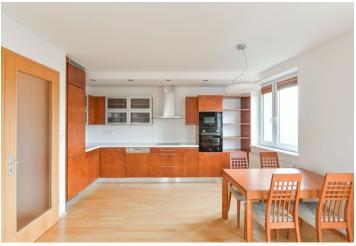

The interior features a living room with a fully fitted open plan kitchen and a **balcony** with green views, a master bedroom with a **balcony** and views of the surrounding greenery and the Rokytka stream, a second bedroom, and a study / third bedroom with built-in wardrobes. There is a shared fitted **walk-in closet**, a shower room with a toilet, a bathroom with a bathtub, a separate toilet, a utility room, and an entrance hall.

Wooden floating floors, tiles, central heating, **Miele** appliances, washer, dryer, dishwasher, microwave oven. A **garage parking space** is included. A **second parking space** is available at CZK 2,000/month.