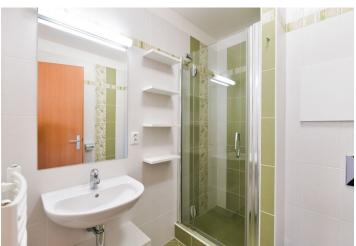

The interior features a living room with a fully fitted open plan kitchen and a **balcony** with green views, a master bedroom with a **balcony** and views of the surrounding greenery and the Rokytka stream, a second bedroom, and a study / third bedroom with built-in wardrobes. There is a shared fitted **walk-in closet**, a shower room with a toilet, a bathroom with a bathtub, a separate toilet, a utility room, and an entrance hall.