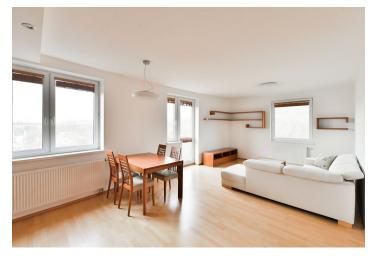

\* Area of the unit according to the Civil Code. The area consists of the sum total area of the entire unit bounded by perimeter walls.

This bright semi furnished 3-bedroom 2-bathroom apartment with 2 balconies and beautiful green views is situated on the 5th floor of a well kept contemporary building with a lift and underground parking, just moments from the Podviní Park with the Rokytka river and a bike path. Perfect setting with great amenities and services within easy reach, just a short walk to Českomoravská metro station and tram links, and a 10-15 min. drive to the city center.

The interior features a living room with a fully fitted open plan kitchen and a **balcony** with green views, a master bedroom with a **balcony** and views of the surrounding greenery and the Rokytka stream, a second bedroom, and a study / third bedroom with built-in wardrobes. There is a shared fitted **walk-in closet**, a shower room with a toilet, a bathroom with a bathtub, a separate toilet, a utility room, and an entrance hall.