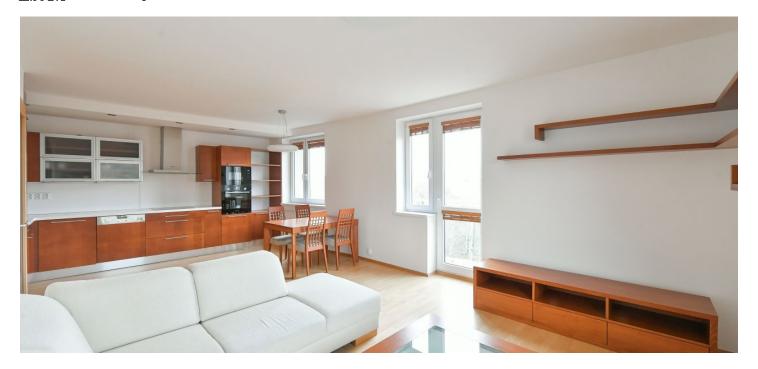

\* Area of the unit according to the Civil Code. The area consists of the sum total area of the entire unit bounded by perimeter walls.

This bright semi furnished 3-bedroom 2-bathroom apartment with 2 balconies and beautiful green views is situated on the 5th floor of a well kept contemporary building with a lift and underground parking, just moments from the Podviní Park with the Rokytka river and a bike path. Perfect setting with great amenities and services within easy reach, just a short walk to Českomoravská metro station and tram links, and a 10-15 min. drive to the city center.

The interior features a living room with a fully fitted open plan kitchen and a **balcony** with green views, a master bedroom with a **balcony** and views of the surrounding greenery and the Rokytka stream, a second bedroom, and a study / third bedroom with built-in wardrobes. There is a shared fitted **walk-in closet**, a shower room with a toilet, a bathroom with a bathtub, a separate toilet, a utility room, and an entrance hall.