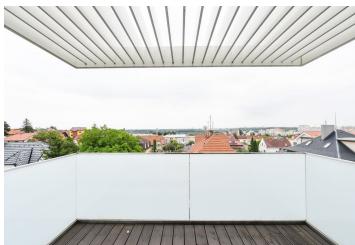

## **Apartment Two-bedroom (3+kk)**

Rented

82 m², Prague 6, Řepy, Čistovická

| Total area       | 90 m²                                                                                                                                                 |
|------------------|-------------------------------------------------------------------------------------------------------------------------------------------------------|
| Floor area*      | 82 m²                                                                                                                                                 |
| Balcony          | 8 m²                                                                                                                                                  |
| Parking          | Garage parking.                                                                                                                                       |
| Garage           | Yes                                                                                                                                                   |
| Cellar           | -                                                                                                                                                     |
| Service price    | Monthly deposit for service<br>charges, water, heating, and<br>garage maintenance: CZK<br>6,000 (for 2 persons).<br>Electricity is billed separately. |
| PENB             | В                                                                                                                                                     |
| Reference number | 100595                                                                                                                                                |
| Available from   | Immediately                                                                                                                                           |
|                  | •                                                                                                                                                     |

\* Area of the unit according to the Civil Code. The area consists of the sum total area of the entire unit bounded by perimeter walls.

This furnished 2-bedroom apartment with a balcony and farreaching views, on the third floor of a recently built residential building with an elevator and underground parking, is situated in a quiet Prague 6 neighborhood near the Japanese School, Hvězda and Ladronka parks, and the Divoká Šárka natural preserve, about 15 min. by car from the city center. Within quick reach of full amenities and services, conveniently located for the airport and international schools, near bus and tram connections.