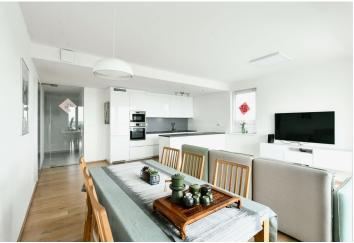

The interior features a living room with a fully fitted open plan kitchen and access to the **balcony**, two bedrooms, a bathroom including a bathtub, a separate toilet, and an entrance hall.

Heat recovery ventilation, hardwood floors, tiles, security entry door, ample storage space, washer/dryer, dishwasher, microwave oven, video entry phone, cellar, chip entry to the building. A garage parking space is included.