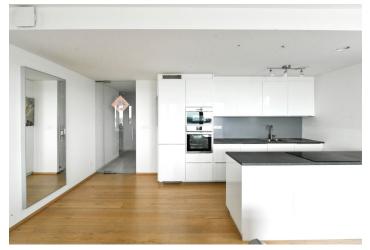

The interior features a living room with a fully fitted open plan kitchen and access to the **balcony**, two bedrooms, a bathroom including a bathtub, a separate toilet, and an entrance hall.

Heat recovery ventilation, hardwood floors, tiles, security entry door, ample storage space, washer/dryer, dishwasher, microwave oven, video entry phone, cellar, chip entry to the building. A garage parking space is included.