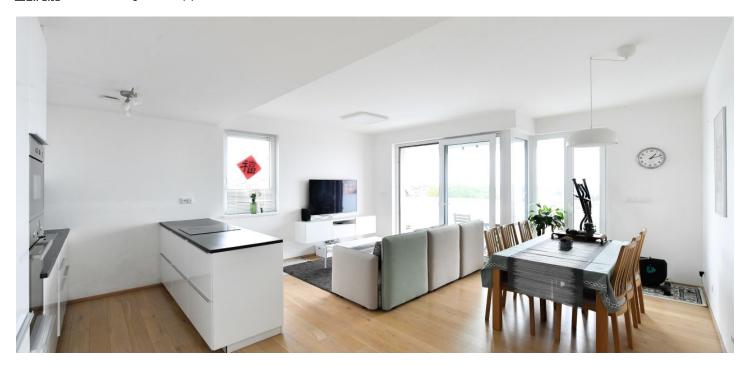

The interior features a living room with a fully fitted open plan kitchen and access to the **balcony**, two bedrooms, a bathroom including a bathtub, a separate toilet, and an entrance hall.

Heat recovery ventilation, hardwood floors, tiles, security entry door, ample storage space, washer/dryer, dishwasher, microwave oven, video entry phone, cellar, chip entry to the building. A garage parking space is included.