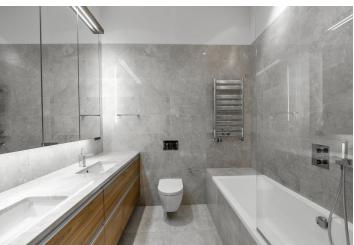

The interior features a master bedroom with an en-suite bathroom (bathtub with a shower screen, double sink, toilet), a second bedroom with a utility room, a comfortable living room with a **balcony** and a working **historic ceramic stove**, an adjacent study (or third bedroom), a fully fitted **Poggenpohl** kitchen with a dining area, a shower bathroom with a toilet, and a spacious entrance hall.