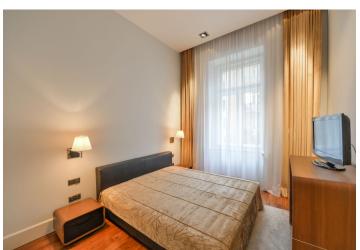

\* Area of the unit according to the Civil Code. The area consists of the sum total area of the entire unit bounded by perimeter walls.

This high-quality completely furnished air-conditioned 3-bedroom 2-bathroom apartment with a balcony and preserved original details is on the second floor of a refurbished Art Nouveau building with a lift. Centrally located mere steps from the Old Town Square and the Charles Bridge, with the Staroměstská metro station and tram stop near by.

The interior features a master bedroom with an en-suite bathroom (bathtub with a shower screen, double sink, toilet), a second bedroom with a utility room, a comfortable living room with a **balcony** and a working **historic ceramic stove**, an adjacent study (or third bedroom), a fully fitted **Poggenpohl** kitchen with a dining area, a shower bathroom with a toilet, and a spacious entrance hall.

High-quality materials and equipment, **hardwood floors**, **marble tiling**, high ceilings, large windows, lots of lit built-in wardrobes and storage, tripleglazed windows, **Gaggenau** built-in appliances, washer, dryer, wine fridge, Sky TV, alarm, 10 sq. m. **cellar**.