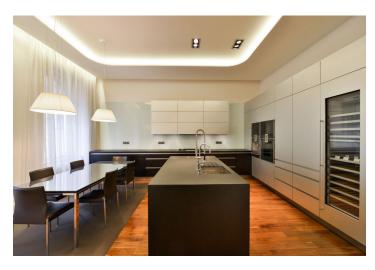

The interior features a master bedroom with an en-suite bathroom (bathtub with a shower screen, double sink, toilet), a second bedroom with a utility room, a comfortable living room with a **balcony** and a working **historic ceramic stove**, an adjacent study (or third bedroom), a fully fitted **Poggenpohl** kitchen with a dining area, a shower bathroom with a toilet, and a spacious entrance hall.

High-quality materials and equipment, **hardwood floors**, **marble tiling**, high ceilings, large windows, lots of lit built-in wardrobes and storage, tripleglazed windows, **Gaggenau** built-in appliances, washer, dryer, wine fridge, Sky TV, alarm, 10 sq. m. **cellar**.