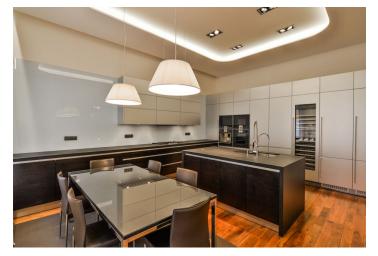

The interior features a master bedroom with an en-suite bathroom (bathtub with a shower screen, double sink, toilet), a second bedroom with a utility room, a comfortable living room with a **balcony** and a working **historic ceramic stove**, an adjacent study (or third bedroom), a fully fitted **Poggenpohl** kitchen with a dining area, a shower bathroom with a toilet, and a spacious entrance hall.

High-quality materials and equipment, **hardwood floors**, **marble tiling**, high ceilings, large windows, lots of lit built-in wardrobes and storage, tripleglazed windows, **Gaggenau** built-in appliances, washer, dryer, wine fridge, Sky TV, alarm, 10 sq. m. **cellar**.