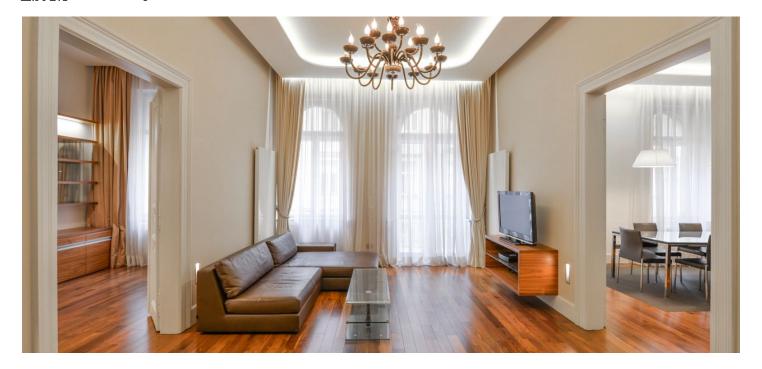

\* Area of the unit according to the Civil Code. The area consists of the sum total area of the entire unit bounded by perimeter walls.

This high-quality completely furnished air-conditioned 3-bedroom 2-bathroom apartment with a balcony and preserved original details is on the second floor of a refurbished Art Nouveau building with a lift. Centrally located mere steps from the Old Town Square and the Charles Bridge, with the Staroměstská metro station and tram stop near by.

The interior features a master bedroom with an en-suite bathroom (bathtub with a shower screen, double sink, toilet), a second bedroom with a utility room, a comfortable living room with a **balcony** and a working **historic ceramic stove**, an adjacent study (or third bedroom), a fully fitted **Poggenpohl** kitchen with a dining area, a shower bathroom with a toilet, and a spacious entrance hall.

High-quality materials and equipment, **hardwood floors**, **marble tiling**, high ceilings, large windows, lots of lit built-in wardrobes and storage, tripleglazed windows, **Gaggenau** built-in appliances, washer, dryer, wine fridge, Sky TV, alarm, 10 sq. m. **cellar**.