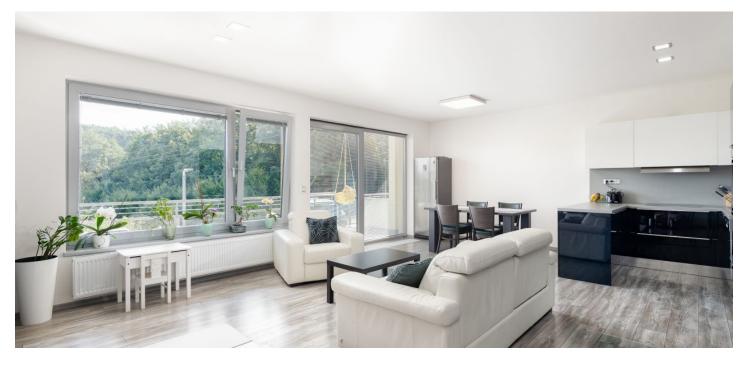

\* Area of the unit according to the Civil Code. The area consists of the sum total area of the entire unit bounded by perimeter walls.

This spacious semi furnished air-conditioned 2-bedroom apartment with a terrace and unique views of the wooded hills above the Brno Dam is situated on the ground floor in the modern gated Laguna Residence apartment building. Set in a completely quiet and peaceful unique location at the end of a cul-de-sac in a recreational area just 50 meters from the dam, yet within easy reach of bus connections and full amenitied and services of one of the most popular districts of Brno—Bystrc.

The interior features a living room (42 m<sup>2</sup>) with a **fireplace**, a fully fitted open plan kitchen and a **terrace**, 2 bedrooms (one also with access to the terrace), a bathroom (walk-in shower, bathtub, toilet, bidet), a separate toilet, a hallway, and a foyer.

Quality equipment, Schüco aluminum windows with interior blinds, Italian designer kitchen, air-conditioning in each room and fireplace vents in all rooms, built-in wardrobes in the hall, security system, Wolf gas boiler. Available are two parking spaces, easily accessible via the terrace. The energy-efficient building has its own source of water from a well and draws green electricity.