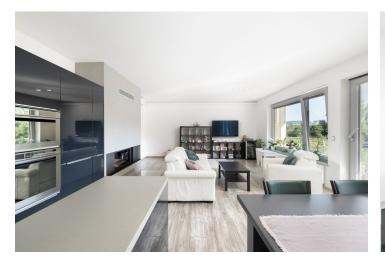

The interior features a living room (42 m<sup>2</sup>) with a **fireplace**, a fully fitted open plan kitchen and a **terrace**, 2 bedrooms (one also with access to the terrace), a bathroom (walk-in shower, bathtub, toilet, bidet), a separate toilet, a hallway, and a foyer.

Quality equipment, Schüco aluminum windows with interior blinds, Italian designer kitchen, air-conditioning in each room and fireplace vents in all rooms, built-in wardrobes in the hall, security system, Wolf gas boiler. Available are two parking spaces, easily accessible via the terrace. The energy-efficient building has its own source of water from a well and draws green electricity.