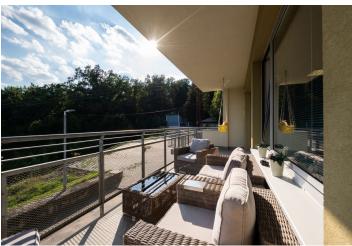

### Apartment Two-bedroom (3+kk)

108.84 m², Brno-město, Brno - Bystrc, Rakovecká

| Total area       | 129 m²                                                                                              |
|------------------|-----------------------------------------------------------------------------------------------------|
| Floor area*      | 109 m²                                                                                              |
| Terrace          | 20 m²                                                                                               |
| Parking          | 2 parking space next to the apartment.                                                              |
| Cellar           | -                                                                                                   |
| Service price    | Deposit for common buidling<br>charges : CZK 2,000. Utilities<br>shall be signed over on<br>Tenant. |
| PENB             | G                                                                                                   |
| Reference number | 100628                                                                                              |
| Available from   | Immediately                                                                                         |

\* Area of the unit according to the Civil Code. The area consists of the sum total area of the entire unit bounded by perimeter walls.

This spacious semi furnished air-conditioned 2-bedroom apartment with a terrace and unique views of the wooded hills above the Brno Dam is situated on the ground floor in the modern gated Laguna Residence apartment building. Set in a completely quiet and peaceful unique location at the end of a cul-de-sac in a recreational area just 50 meters from the dam, yet within easy reach of bus connections and full amenitied and services of one of the most popular districts of Brno—Bystrc.