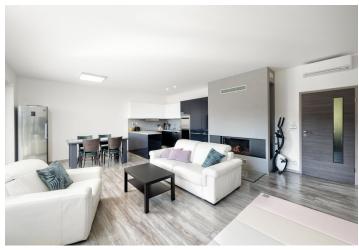

The interior features a living room (42 m<sup>2</sup>) with a **fireplace**, a fully fitted open plan kitchen and a **terrace**, 2 bedrooms (one also with access to the terrace), a bathroom (walk-in shower, bathtub, toilet, bidet), a separate toilet, a hallway, and a foyer.

Quality equipment, Schüco aluminum windows with interior blinds, Italian designer kitchen, air-conditioning in each room and fireplace vents in all rooms, built-in wardrobes in the hall, security system, Wolf gas boiler. Available are two parking spaces, easily accessible via the terrace. The energy-efficient building has its own source of water from a well and draws green electricity.