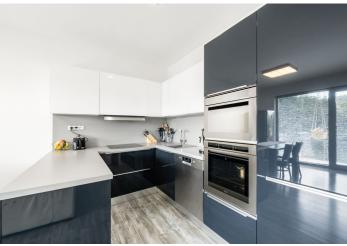

The interior features a living room (42 m<sup>2</sup>) with a **fireplace**, a fully fitted open plan kitchen and a **terrace**, 2 bedrooms (one also with access to the terrace), a bathroom (walk-in shower, bathtub, toilet, bidet), a separate toilet, a hallway, and a foyer.

Quality equipment, Schüco aluminum windows with interior blinds, Italian designer kitchen, air-conditioning in each room and fireplace vents in all rooms, built-in wardrobes in the hall, security system, Wolf gas boiler. Available are two parking spaces, easily accessible via the terrace. The energy-efficient building has its own source of water from a well and draws green electricity.