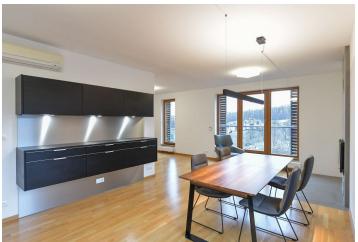

The lower floor consists of a living room with a **fireplace insert**, a fully fitted open plan kitchen and access to a southwest-facing **terrace**, a utility room, a guest toilet, and an entrance hall with built-in wardrobes. The upper floor offers an open gallery with a built-in wardrobe, 3 bedrooms, a shared bathroom (bathtub with a shower screen, toilet), and a separate bathroom (walk-in shower, bidet, toilet).

**Air-conditioning**, hardwood floors, Villeroy&Boch tiles, security entry door, underfloor heating in the bathrooms, Hansgrohe, Villeroy&Boch and Hüpe bathroom fittings, exterior wooden blinds, awning, washer, dryer, German kitchen with **Miele** and Siemens appliances, dishwasher, microwave oven, **cellar**. A garage for 3 cars is available at CZK 9,000/month.