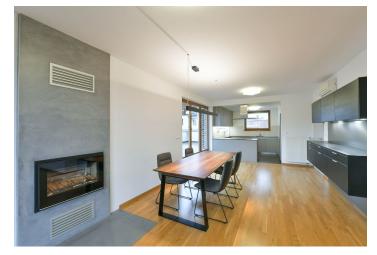

The lower floor consists of a living room with a **fireplace insert**, a fully fitted open plan kitchen and access to a southwest-facing **terrace**, a utility room, a guest toilet, and an entrance hall with built-in wardrobes. The upper floor offers an open gallery with a built-in wardrobe, 3 bedrooms, a shared bathroom (bathtub with a shower screen, toilet), and a separate bathroom (walk-in shower, bidet, toilet).