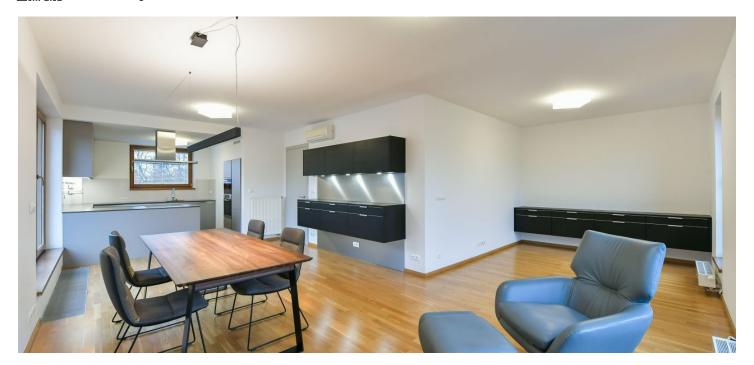

\* Area of the unit according to the Civil Code. The area consists of the sum total area of the entire unit bounded by perimeter walls.

Benefiting from a 34 sq. m. terrace, this semi-furnished air-conditioned 3-bedroom 2-bathroom split-level apartment is on the third topmost floor of a modern residential project with parking, surrounded by greenery. A great location on a quiet street in Prague Košíře, on a hill offering stunning panoramic views of the city. Within easy reach of amenities and services, with quick access to the German School and Jinonická metro station, and with quick connections to the Nový Smíchov shopping and entertainment zone and Anděl metro station.

The lower floor consists of a living room with a **fireplace insert**, a fully fitted open plan kitchen and access to a southwest-facing **terrace**, a utility room, a guest toilet, and an entrance hall with built-in wardrobes. The upper floor offers an open gallery with a built-in wardrobe, 3 bedrooms, a shared bathroom (bathtub with a shower screen, toilet), and a separate bathroom (walk-in shower, bidet, toilet).

**Air-conditioning**, hardwood floors, Villeroy&Boch tiles, security entry door, underfloor heating in the bathrooms, Hansgrohe, Villeroy&Boch and Hüpe bathroom fittings, exterior wooden blinds, awning, washer, dryer, German kitchen with **Miele** and Siemens appliances, dishwasher, microwave oven, **cellar**. A garage for 3 cars is available at CZK 9,000/month.