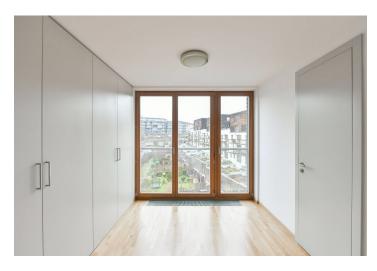

The lower floor consists of a living room with a **fireplace insert**, a fully fitted open plan kitchen and access to a southwest-facing **terrace**, a utility room, a guest toilet, and an entrance hall with built-in wardrobes. The upper floor offers an open gallery with a built-in wardrobe, 3 bedrooms, a shared bathroom (bathtub with a shower screen, toilet), and a separate bathroom (walk-in shower, bidet, toilet).