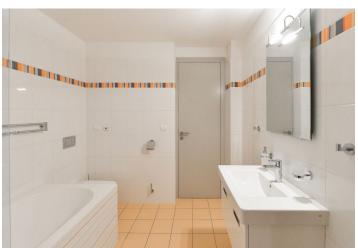

The lower floor consists of a living room with a **fireplace insert**, a fully fitted open plan kitchen and access to a southwest-facing **terrace**, a utility room, a guest toilet, and an entrance hall with built-in wardrobes. The upper floor offers an open gallery with a built-in wardrobe, 3 bedrooms, a shared bathroom (bathtub with a shower screen, toilet), and a separate bathroom (walk-in shower, bidet, toilet).

**Air-conditioning**, hardwood floors, Villeroy&Boch tiles, security entry door, underfloor heating in the bathrooms, Hansgrohe, Villeroy&Boch and Hüpe bathroom fittings, exterior wooden blinds, awning, washer, dryer, German kitchen with **Miele** and Siemens appliances, dishwasher, microwave oven, **cellar**. A garage for 3 cars is available at CZK 9,000/month.