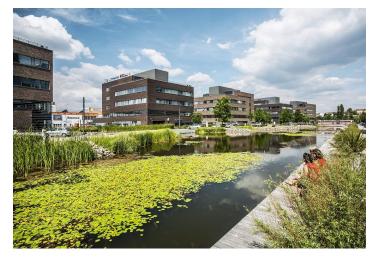

#### **Features and Services:**

The office complex consists of The Villas (five separate low-rise building), four IQ Buildings (w/ flexible design), and The Towers buildings (85 meters high). The buildings are surrounded by gardens and ponds, providing employees with a quiet resting place as well as a green place to work. The project offers a variety of services including restaurants and cafes, banks, etc.