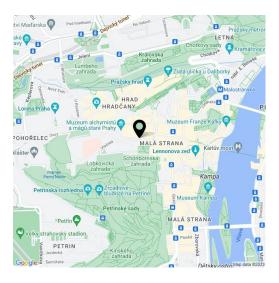

\* Area of the unit according to the Civil Code. The area consists of the sum total area of the entire unit bounded by perimeter walls.

This large furnished duplex attic apartment featuring wonderful views of Prague Castle and Petrin Hill is situated in a completely renovated Baroque building, on a picturesque cobblestone street under Petřín Hill. Located near the American and German Embassies, mere steps from Prague Castle, in a prestigious neighborhood with many other foreign embassies. Malostranské Square (with a tram stop) is a few blocks away, and the Charles Bridge, Kampa Island, and the Malostranská metro station are also close-by.