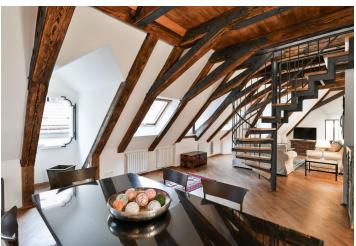

The apartment has its own elevator access. The entrance opens onto a bright living room with a dining area and an open plan fully fitted kitchen. There are 2 bedrooms and a full bathroom. The upper level has a large loft space of 79 m<sup>2</sup> and a second full bathroom.

Finished to a very high-quality level, the apartment has parquet floors, granite counter tops, Italian ceramic tiles, a washer/dryer, a dishwasher, a satellite connection, an intercom, an elevator.