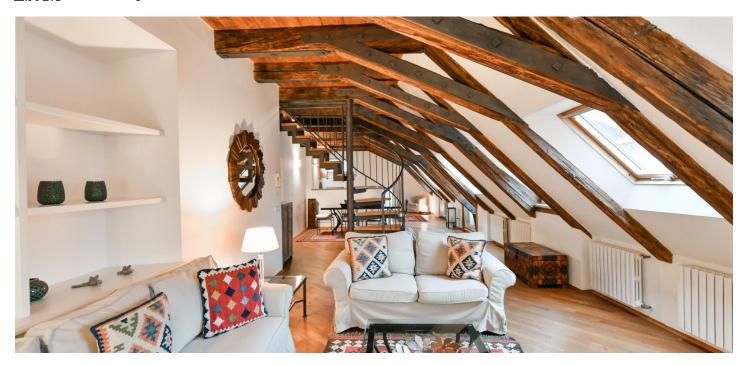

The apartment has its own elevator access. The entrance opens onto a bright living room with a dining area and an open plan fully fitted kitchen. There are 2 bedrooms and a full bathroom. The upper level has a large loft space of 79 m<sup>2</sup> and a second full bathroom.

Finished to a very high-quality level, the apartment has parquet floors, granite counter tops, Italian ceramic tiles, a washer/dryer, a dishwasher, a satellite connection, an intercom, an elevator.