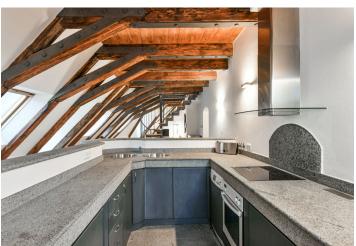

The apartment has its own elevator access. The entrance opens onto a bright living room with a dining area and an open plan fully fitted kitchen. There are 2 bedrooms and a full bathroom. The upper level has a large loft space of 79 m<sup>2</sup> and a second full bathroom.

Finished to a very high-quality level, the apartment has parquet floors, granite counter tops, Italian ceramic tiles, a washer/dryer, a dishwasher, a satellite connection, an intercom, an elevator.