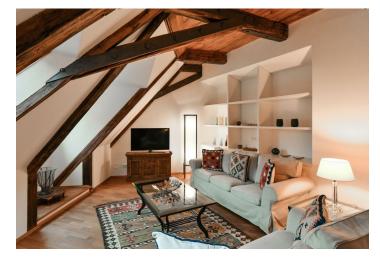

The apartment has its own elevator access. The entrance opens onto a bright living room with a dining area and an open plan fully fitted kitchen. There are 2 bedrooms and a full bathroom. The upper level has a large loft space of 79 m<sup>2</sup> and a second full bathroom.

Finished to a very high-quality level, the apartment has parquet floors, granite counter tops, Italian ceramic tiles, a washer/dryer, a dishwasher, a satellite connection, an intercom, an elevator.