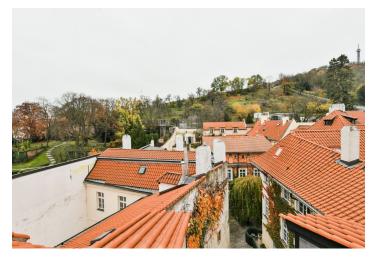

\* Area of the unit according to the Civil Code. The area consists of the sum total area of the entire unit bounded by perimeter walls.

This large furnished duplex attic apartment featuring wonderful views of Prague Castle and Petrin Hill is situated in a completely renovated Baroque building, on a picturesque cobblestone street under Petřín Hill. Located near the American and German Embassies, mere steps from Prague Castle, in a prestigious neighborhood with many other foreign embassies. Malostranské Square (with a tram stop) is a few blocks away, and the Charles Bridge, Kampa Island, and the Malostranská metro station are also close-by.