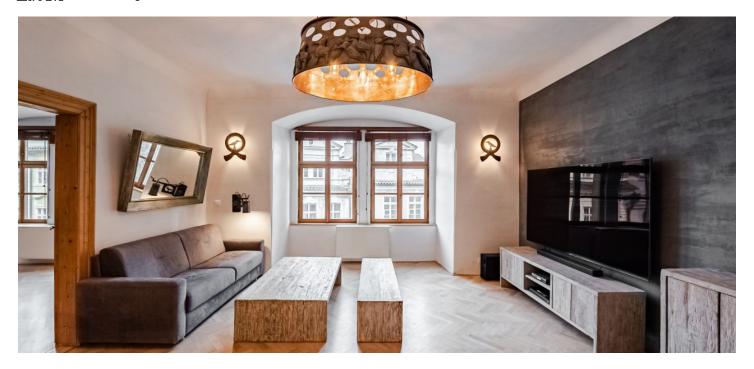

The picturesque interior features a living room with a fully fitted open plan kitchen and dining area, a master bedroom with a large fitted **walk-in closet**, a second bedroom, a bathroom including a bathtub and a toilet, and an entrance hall. The apartment is entered through the courtyard terrace.

Hardwood parquet floors, tiles, security entry door, new soundproofed windows, hardwood furniture, gas boiler, underfloor heating in the bathroom, interior teak blinds, Siemens washer and dryer, dishwasher, induction cooktop, microwave oven, video entry phone, satellite connection, cellar, chip operated elevators. Parking is available in a nearby hotel at CZK 7,000/month plus wellness facilities at CZK 3,000/month. Mid-term rental is available (minimum of 6 months).