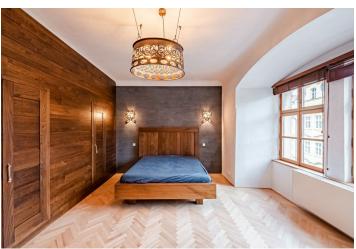

The picturesque interior features a living room with a fully fitted open plan kitchen and dining area, a master bedroom with a large fitted **walk-in closet**, a second bedroom, a bathroom including a bathtub and a toilet, and an entrance hall. The apartment is entered through the courtyard terrace.

Hardwood parquet floors, tiles, security entry door, new soundproofed windows, hardwood furniture, gas boiler, underfloor heating in the bathroom, interior teak blinds, Siemens washer and dryer, dishwasher, induction cooktop, microwave oven, video entry phone, satellite connection, cellar, chip operated elevators. Parking is available in a nearby hotel at CZK 7,000/month plus wellness facilities at CZK 3,000/month. Mid-term rental is available (minimum of 6 months).