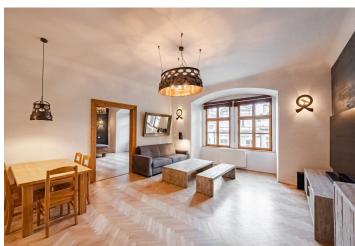

\* Area of the unit according to the Civil Code. The area consists of the sum total area of the entire unit bounded by perimeter walls.

Boasting an attractive location, this completely renovated furnished 2-bedroom apartment with preserved original details is on the second floor of a fully refurbished historic building with courtyard terraces and an elevator, dating back to the 14th century. Built in the era of Charles IV by renowned architect Petr Parléř, it enjoys an exclusive historic location in the very center of the picturesque Malá Strana neighborhood. It stands in the immediate vicinity of Charles Bridge just moments from Malostranské Square with tram connections, within walking distance of Prague Castle and just a few minutes' walk to the Malostranská metro station (line A).

The picturesque interior features a living room with a fully fitted open plan kitchen and dining area, a master bedroom with a large fitted **walk-in closet**, a second bedroom, a bathroom including a bathtub and a toilet, and an entrance hall. The apartment is entered through the courtyard terrace.

Hardwood parquet floors, tiles, security entry door, new soundproofed windows, hardwood furniture, gas boiler, underfloor heating in the bathroom, interior teak blinds, Siemens washer and dryer, dishwasher, induction cooktop, microwave oven, video entry phone, satellite connection, cellar, chip operated elevators. Parking is available in a nearby hotel at CZK 7,000/month plus wellness facilities at CZK 3,000/month. Mid-term rental is available (minimum of 6 months).