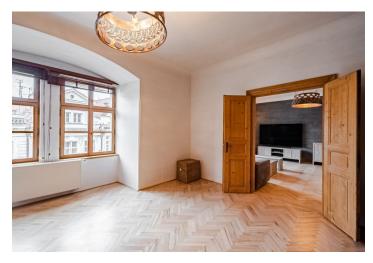

The picturesque interior features a living room with a fully fitted open plan kitchen and dining area, a master bedroom with a large fitted **walk-in closet**, a second bedroom, a bathroom including a bathtub and a toilet, and an entrance hall. The apartment is entered through the courtyard terrace.

Hardwood parquet floors, tiles, security entry door, new soundproofed windows, hardwood furniture, gas boiler, underfloor heating in the bathroom, interior teak blinds, Siemens washer and dryer, dishwasher, induction cooktop, microwave oven, video entry phone, satellite connection, cellar, chip operated elevators. Parking is available in a nearby hotel at CZK 7,000/month plus wellness facilities at CZK 3,000/month. Mid-term rental is available (minimum of 6 months).