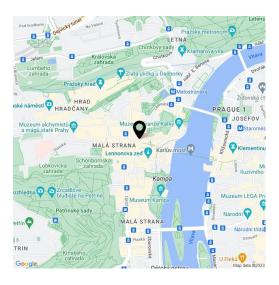

\* Area of the unit according to the Civil Code. The area consists of the sum total area of the entire unit bounded by perimeter walls.

Boasting an attractive location, this completely renovated furnished 2-bedroom apartment with preserved original details is on the second floor of a fully refurbished historic building with courtyard terraces and an elevator, dating back to the 14th century. Built in the era of Charles IV by renowned architect Petr Parléř, it enjoys an exclusive historic location in the very center of the picturesque Malá Strana neighborhood. It stands in the immediate vicinity of Charles Bridge just moments from Malostranské Square with tram connections, within walking distance of Prague Castle and just a few minutes' walk to the Malostranská metro station (line A).