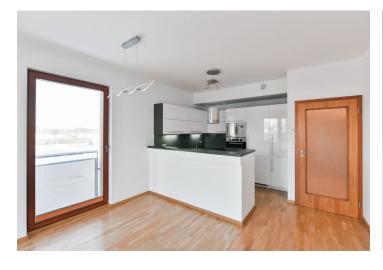

The interior features a living room with a fully fitted open plan kitchen and access to the **balcony**, 2 bedrooms (one with access to the **terrace**), a bathroom including a bathtub, a separate toilet, and an entrance hall with a built-in wardrobe.

Heat recovery ventilation system, hardwood floors, tiles, security entry door, built-in wardrobes, automatic exterior blinds, pleated blinds, insect nets, electric heating + solar panels, dishwasher, induction cooktop, microwave oven, cellar, chip entry to the building. A garage parking space is included.