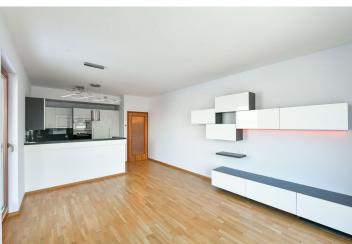

The interior features a living room with a fully fitted open plan kitchen and access to the **balcony**, 2 bedrooms (one with access to the **terrace**), a bathroom including a bathtub, a separate toilet, and an entrance hall with a built-in wardrobe.

Heat recovery ventilation system, hardwood floors, tiles, security entry door, built-in wardrobes, automatic exterior blinds, pleated blinds, insect nets, electric heating + solar panels, dishwasher, induction cooktop, microwave oven, cellar, chip entry to the building. A garage parking space is included.