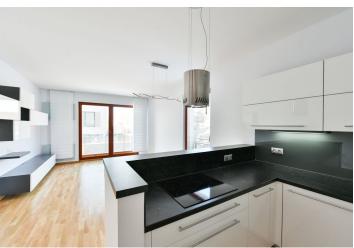

The interior features a living room with a fully fitted open plan kitchen and access to the **balcony**, 2 bedrooms (one with access to the **terrace**), a bathroom including a bathtub, a separate toilet, and an entrance hall with a built-in wardrobe.

Heat recovery ventilation system, hardwood floors, tiles, security entry door, built-in wardrobes, automatic exterior blinds, pleated blinds, insect nets, electric heating + solar panels, dishwasher, induction cooktop, microwave oven, cellar, chip entry to the building. A garage parking space is included.