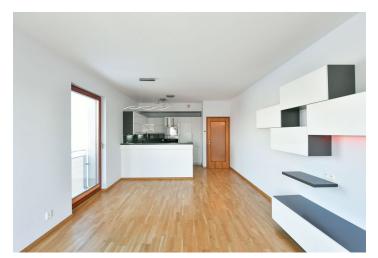

The interior features a living room with a fully fitted open plan kitchen and access to the **balcony**, 2 bedrooms (one with access to the **terrace**), a bathroom including a bathtub, a separate toilet, and an entrance hall with a built-in wardrobe.