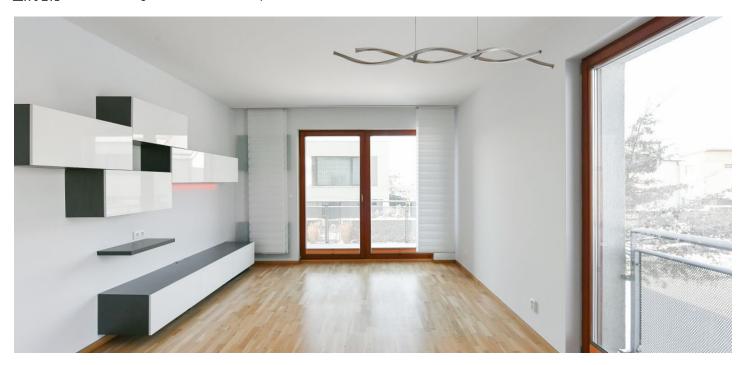

The interior features a living room with a fully fitted open plan kitchen and access to the **balcony**, 2 bedrooms (one with access to the **terrace**), a bathroom including a bathtub, a separate toilet, and an entrance hall with a built-in wardrobe.

Heat recovery ventilation system, hardwood floors, tiles, security entry door, built-in wardrobes, automatic exterior blinds, pleated blinds, insect nets, electric heating + solar panels, dishwasher, induction cooktop, microwave oven, cellar, chip entry to the building. A garage parking space is included.