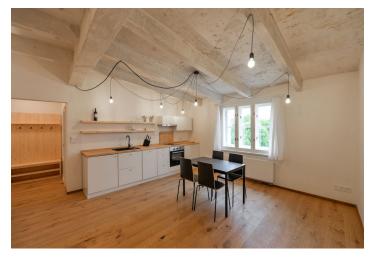

Boasting imaginative details, the interior includes a living room with a fully fitted open plan kitchen and a dining area, one bedroom, a bathroom with a shower and a toilet, a **walk-in closet** with built-in wardrobes, and an entrance hall. The windows of the apartment face a quiet courtyard garden.

**Hardwood floors**, large-format tiles, security entry door, gas boiler, washing machine, dishwasher, basic kitchenware, UPC cable connection, **cellar**.