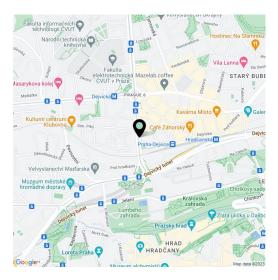

## **Apartment One-bedroom (2+kk)**

**Rented** 

40 m², Prague 6, Dejvice, Svatovítská

## **Apartment One-bedroom (2+kk)**

Rented

40 m², Prague 6, Dejvice, Svatovítská

| Total area       | 40 m²                                                                                                                   |
|------------------|-------------------------------------------------------------------------------------------------------------------------|
| Parking          | -                                                                                                                       |
| Cellar           | -                                                                                                                       |
| Service price    | Deposit for services and<br>water CZK 2,600/month for 2<br>persons. Deposit for gas and<br>electricity CZK 3,500/month. |
| PENB             | G                                                                                                                       |
| Reference number | 100689                                                                                                                  |
| Available from   | Immediately                                                                                                             |

\* Size of the unit according to the Housing Act.
The area consists of the sum total of the internal area of every room.

This semi-furnished, renovated apartment on the 5th floor of a well-maintained residential building with an elevator and a shared garden is located in a popular residential area of Prague 6 – Dejvice with full amenities within easy reach. Located a few min. walk from the Dejvická metro station and Vítězné náměstí Square with multiple tram and bus stops, and within walking distance of the Prague Castle and Stromovka Park. Convenient access to numerous international schools and the airport. There is a mature shared garden and an outdoor gym right behind the building.