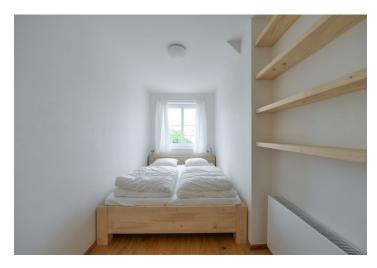

Boasting imaginative details, the interior includes a living room with a fully fitted open plan kitchen and a dining area, one bedroom, a bathroom with a shower and a toilet, a **walk-in closet** with built-in wardrobes, and an entrance hall. The windows of the apartment face a quiet courtyard garden.