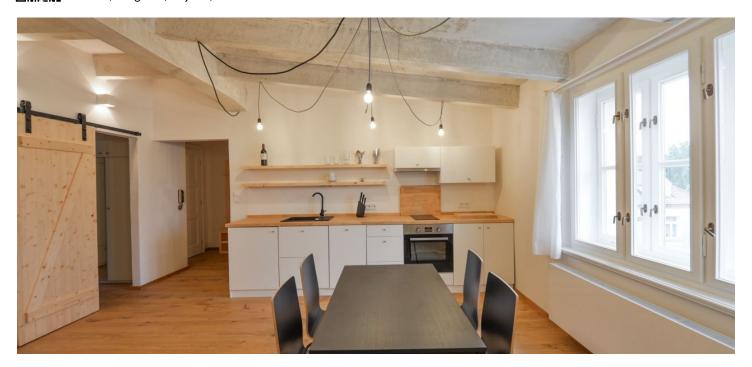

Boasting imaginative details, the interior includes a living room with a fully fitted open plan kitchen and a dining area, one bedroom, a bathroom with a shower and a toilet, a **walk-in closet** with built-in wardrobes, and an entrance hall. The windows of the apartment face a quiet courtyard garden.

**Hardwood floors**, large-format tiles, security entry door, gas boiler, washing machine, dishwasher, basic kitchenware, UPC cable connection, **cellar**.