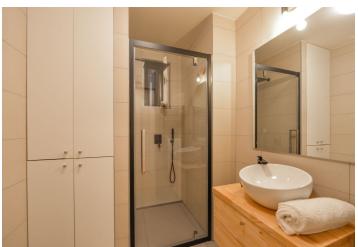

Boasting imaginative details, the interior includes a living room with a fully fitted open plan kitchen and a dining area, one bedroom, a bathroom with a shower and a toilet, a **walk-in closet** with built-in wardrobes, and an entrance hall. The windows of the apartment face a quiet courtyard garden.