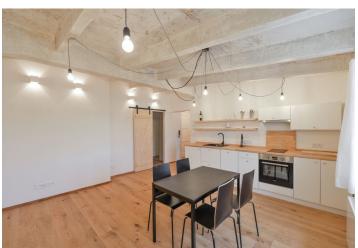

\* Size of the unit according to the Housing Act.
The area consists of the sum total of the internal area of every room.

This semi-furnished, renovated apartment on the 5th floor of a well-maintained residential building with an elevator and a shared garden is located in a popular residential area of Prague 6 – Dejvice with full amenities within easy reach. Located a few min. walk from the Dejvická metro station and Vítězné náměstí Square with multiple tram and bus stops, and within walking distance of the Prague Castle and Stromovka Park. Convenient access to numerous international schools and the airport. There is a mature shared garden and an outdoor gym right behind the building.

Boasting imaginative details, the interior includes a living room with a fully fitted open plan kitchen and a dining area, one bedroom, a bathroom with a shower and a toilet, a **walk-in closet** with built-in wardrobes, and an entrance hall. The windows of the apartment face a quiet courtyard garden.

**Hardwood floors**, large-format tiles, security entry door, gas boiler, washing machine, dishwasher, basic kitchenware, UPC cable connection, **cellar**.