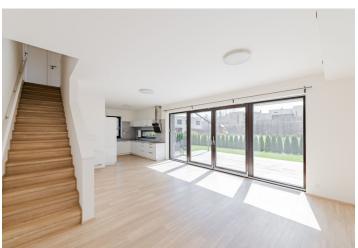

The ground floor includes a living room with a dining area, a fully fitted open plan kitchen, and access to the terrace and garden, a guest bedroom, a bathroom (walk-in shower, toilet), a **walk-in closet**, storage space under the stairs, and an entrance hall. The upper floor features a master bedroom with a **walk-in closet** and an en-suite bathroom (walk-in shower, toilet), two additional bedrooms, a family bathroom (bath, walk-in shower, toilet), and a utility room.

Features include vinyl floors, tiles, French windows, automatic exterior blinds, a gas boiler, a solar panel, photovoltaics, a dishwasher, an induction cooktop, and an alarm system. Parking in a **garage** and in front of the garage.