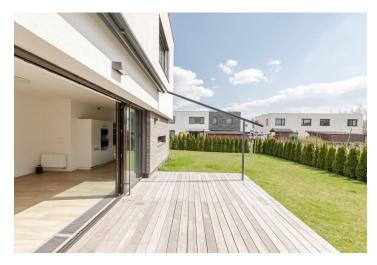

The ground floor includes a living room with a dining area, a fully fitted open plan kitchen, and access to the terrace and garden, a guest bedroom, a bathroom (walk-in shower, toilet), a **walk-in closet**, storage space under the stairs, and an entrance hall. The upper floor features a master bedroom with a **walk-in closet** and an en-suite bathroom (walk-in shower, toilet), two additional bedrooms, a family bathroom (bath, walk-in shower, toilet), and a utility room.