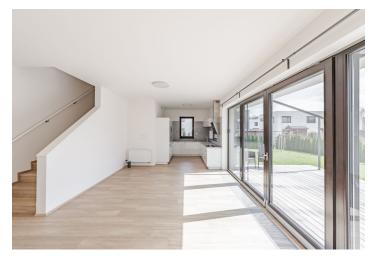

The ground floor includes a living room with a dining area, a fully fitted open plan kitchen, and access to the terrace and garden, a guest bedroom, a bathroom (walk-in shower, toilet), a **walk-in closet**, storage space under the stairs, and an entrance hall. The upper floor features a master bedroom with a **walk-in closet** and an en-suite bathroom (walk-in shower, toilet), two additional bedrooms, a family bathroom (bath, walk-in shower, toilet), and a utility room.

Features include vinyl floors, tiles, French windows, automatic exterior blinds, a gas boiler, a solar panel, photovoltaics, a dishwasher, an induction cooktop, and an alarm system. Parking in a **garage** and in front of the garage.