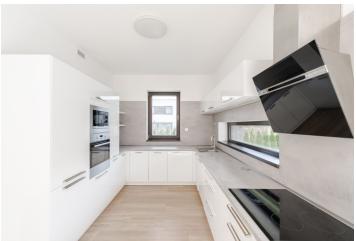

The ground floor includes a living room with a dining area, a fully fitted open plan kitchen, and access to the terrace and garden, a guest bedroom, a bathroom (walk-in shower, toilet), a **walk-in closet**, storage space under the stairs, and an entrance hall. The upper floor features a master bedroom with a **walk-in closet** and an en-suite bathroom (walk-in shower, toilet), two additional bedrooms, a family bathroom (bath, walk-in shower, toilet), and a utility room.

Features include vinyl floors, tiles, French windows, automatic exterior blinds, a gas boiler, a solar panel, photovoltaics, a dishwasher, an induction cooktop, and an alarm system. Parking in a **garage** and in front of the garage.