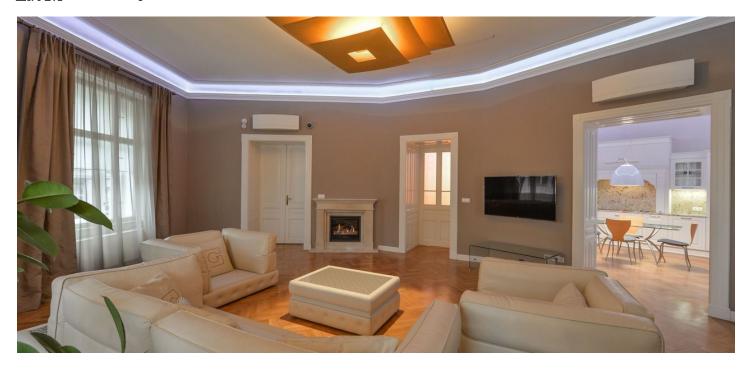

\* Area of the unit according to the Civil Code. The area consists of the sum total area of the entire unit bounded by perimeter walls.

This exclusive top-quality apartment boasting luxurious materials and furnishings, offers views of the Church of the Holy Spirit, the Franz Kafka Monument, and the Spanish Synagogue. Completely refurbished, the 3-bedroom 2-bathroom apartment with 2 balconies is on the first floor of a fully renovated traditional building with preserved original details and a new elevator. Centrally located in the heart of Old Town, with Prague's most exclusive street, Pařížská, just around the corner, and within walking distance of the Vltava riverbank, Old Town Square, and major historic sights.

The interior features a comfortable corner living room with bay windows and a fireplace, a fully fitted eat-in kitchen with a balcony, a central hall with a backlit onyx panel, a boiler room, a guest toilet, and an entrance hall. Rooms include a master bedroom with a large fitted walk-in closet, balcony, and ensuite bathroom (whirlpool tub, walk-in shower), two additional bedrooms, and a second bathroom (bathtub, walk-in shower, toilet).

Preserved original details, high ceilings, large windows, security entry door, hardwood parquet floors, carpets, marble and stone tiling, heated floors in the bathrooms, air-conditioning, color changing lighting system with remote control, central switch, Hans Grohe bathroom fittings, washer, dryer, Miele and De Dietrich kitchen appliances, TVs, WiFi, alarm, camera system.