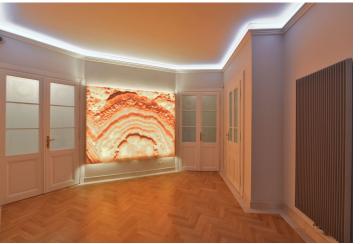

The interior features a comfortable corner living room with bay windows and a fireplace, a fully fitted eat-in kitchen with a balcony, a central hall with a backlit onyx panel, a boiler room, a guest toilet, and an entrance hall. Rooms include a master bedroom with a large fitted walk-in closet, balcony, and ensuite bathroom (whirlpool tub, walk-in shower), two additional bedrooms, and a second bathroom (bathtub, walk-in shower, toilet).