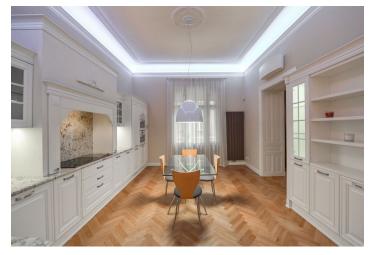

The interior features a comfortable corner living room with bay windows and a fireplace, a fully fitted eat-in kitchen with a balcony, a central hall with a backlit onyx panel, a boiler room, a guest toilet, and an entrance hall. Rooms include a master bedroom with a large fitted walk-in closet, balcony, and ensuite bathroom (whirlpool tub, walk-in shower), two additional bedrooms, and a second bathroom (bathtub, walk-in shower, toilet).

Preserved original details, high ceilings, large windows, security entry door, hardwood parquet floors, carpets, marble and stone tiling, heated floors in the bathrooms, air-conditioning, color changing lighting system with remote control, central switch, Hans Grohe bathroom fittings, washer, dryer, Miele and De Dietrich kitchen appliances, TVs, WiFi, alarm, camera system.