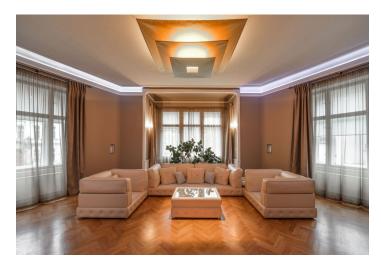

The interior features a comfortable corner living room with bay windows and a fireplace, a fully fitted eat-in kitchen with a balcony, a central hall with a backlit onyx panel, a boiler room, a guest toilet, and an entrance hall. Rooms include a master bedroom with a large fitted walk-in closet, balcony, and ensuite bathroom (whirlpool tub, walk-in shower), two additional bedrooms, and a second bathroom (bathtub, walk-in shower, toilet).