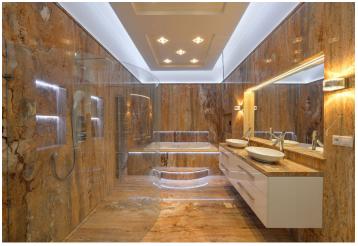

The interior features a comfortable corner living room with bay windows and a fireplace, a fully fitted eat-in kitchen with a balcony, a central hall with a backlit onyx panel, a boiler room, a guest toilet, and an entrance hall. Rooms include a master bedroom with a large fitted walk-in closet, balcony, and ensuite bathroom (whirlpool tub, walk-in shower), two additional bedrooms, and a second bathroom (bathtub, walk-in shower, toilet).

Preserved original details, high ceilings, large windows, security entry door, hardwood parquet floors, carpets, marble and stone tiling, heated floors in the bathrooms, air-conditioning, color changing lighting system with remote control, central switch, Hans Grohe bathroom fittings, washer, dryer, Miele and De Dietrich kitchen appliances, TVs, WiFi, alarm, camera system.