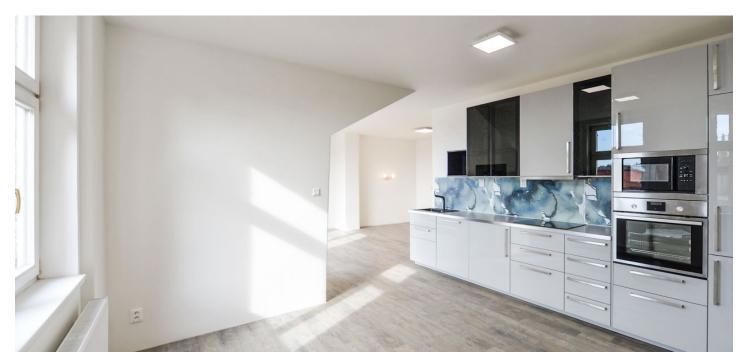

The apartment includes a living room with a dining area, a fully fitted open plan kitchen, and a balcony facing the courtyard, two separate bedrooms with skylights, a shower bathroom, a separate toilet, a walk-in closet, and an entry hall.

Vinyl floors, gas boiler, washer/dryer, dishwasher, microwave oven, cellar. Available from February 2023.