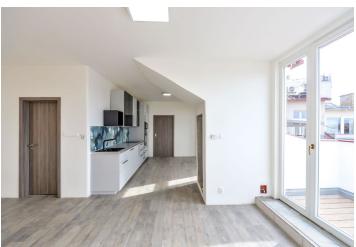

The apartment includes a living room with a dining area, a fully fitted open plan kitchen, and a balcony facing the courtyard, two separate bedrooms with skylights, a shower bathroom, a separate toilet, a walk-in closet, and an entry hall.

Vinyl floors, gas boiler, washer/dryer, dishwasher, microwave oven, cellar. Available from February 2023.