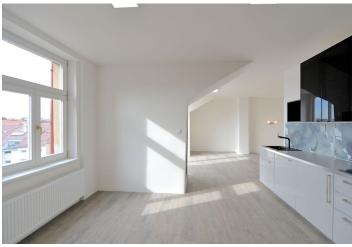

\* Area of the unit according to the Civil Code. The area consists of the sum total area of the entire unit bounded by perimeter walls.

This completely reconstructed atypical 2-bedroom attic apartment with a balcony is on the fifth top floor of a corner building from the early 20th century with an elevator. Located in a lively Prague 6 neighborhood with excellent connections to international schools in Prague 5 and 6 as well as the airport. Full amenities in the area, with the Hradčanská and Dejvická metro stations just minutes away, and within walking distance of Prague Castle and the Stromovka and Letná parks.

The apartment includes a living room with a dining area, a fully fitted open plan kitchen, and a balcony facing the courtyard, two separate bedrooms with skylights, a shower bathroom, a separate toilet, a walk-in closet, and an entry hall.

Vinyl floors, gas boiler, washer/dryer, dishwasher, microwave oven, cellar. Available from February 2023.