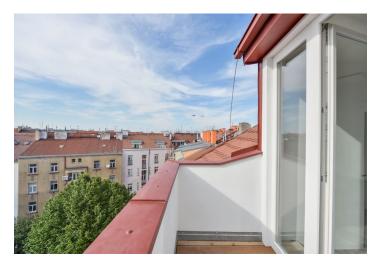

\* Area of the unit according to the Civil Code. The area consists of the sum total area of the entire unit bounded by perimeter walls.

This completely reconstructed atypical 2-bedroom attic apartment with a balcony is on the fifth top floor of a corner building from the early 20th century with an elevator. Located in a lively Prague 6 neighborhood with excellent connections to international schools in Prague 5 and 6 as well as the airport. Full amenities in the area, with the Hradčanská and Dejvická metro stations just minutes away, and within walking distance of Prague Castle and the Stromovka and Letná parks.

The apartment includes a living room with a dining area, a fully fitted open plan kitchen, and a balcony facing the courtyard, two separate bedrooms with skylights, a shower bathroom, a separate toilet, a walk-in closet, and an entry hall.