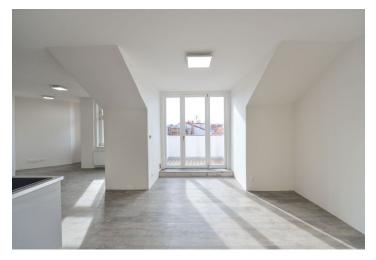

The apartment includes a living room with a dining area, a fully fitted open plan kitchen, and a balcony facing the courtyard, two separate bedrooms with skylights, a shower bathroom, a separate toilet, a walk-in closet, and an entry hall.