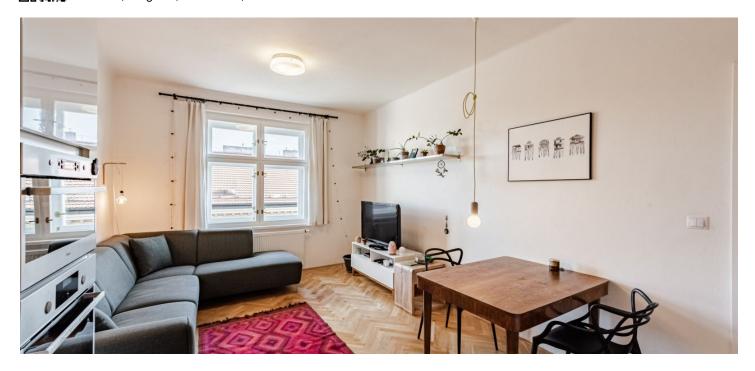

The area of the east-facing apartment consists of a living room with a kitchen and dining area, a bedroom, a bathroom (with a bathtub, sink, and connection for a washing machine), a separate toilet (with a bidet shower), and an entrance hall.

The apartment has been **completely renovated**, including new wooden casement windows and doors. The entrance door is security. **Wooden parquet floors** and large-format tiles. The kitchen is fully equipped, and built-in wardrobes in the bedroom and hall provide **plenty of storage space**. Heating is provided by a Vaillant gas boiler. The building with **elevator** is maintained, and residents have access to a **garden in the courtyard**.