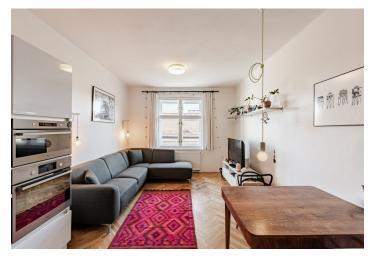

The area of the east-facing apartment consists of a living room with a kitchen and dining area, a bedroom, a bathroom (with a bathtub, sink, and connection for a washing machine), a separate toilet (with a bidet shower), and an entrance hall.

The apartment has been **completely renovated**, including new wooden casement windows and doors. The entrance door is security. **Wooden parquet floors** and large-format tiles. The kitchen is fully equipped, and built-in wardrobes in the bedroom and hall provide **plenty of storage space**. Heating is provided by a Vaillant gas boiler. The building with **elevator** is maintained, and residents have access to a **garden in the courtyard**.