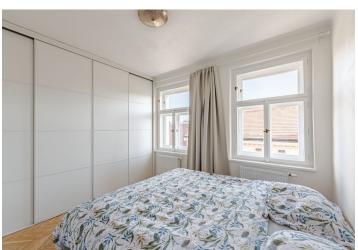

The area of the east-facing apartment consists of a living room with a kitchen and dining area, a bedroom, a bathroom (with a bathtub, sink, and connection for a washing machine), a separate toilet (with a bidet shower), and an entrance hall.

The apartment has been **completely renovated**, including new wooden casement windows and doors. The entrance door is security. **Wooden parquet floors** and large-format tiles. The kitchen is fully equipped, and built-in wardrobes in the bedroom and hall provide **plenty of storage space**. Heating is provided by a Vaillant gas boiler. The building with **elevator** is maintained, and residents have access to a **garden in the courtyard**.