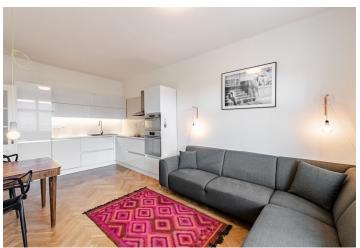

The area of the east-facing apartment consists of a living room with a kitchen and dining area, a bedroom, a bathroom (with a bathtub, sink, and connection for a washing machine), a separate toilet (with a bidet shower), and an entrance hall.

The apartment has been **completely renovated**, including new wooden casement windows and doors. The entrance door is security. **Wooden parquet floors** and large-format tiles. The kitchen is fully equipped, and built-in wardrobes in the bedroom and hall provide **plenty of storage space**. Heating is provided by a Vaillant gas boiler. The building with **elevator** is maintained, and residents have access to a **garden in the courtyard**.