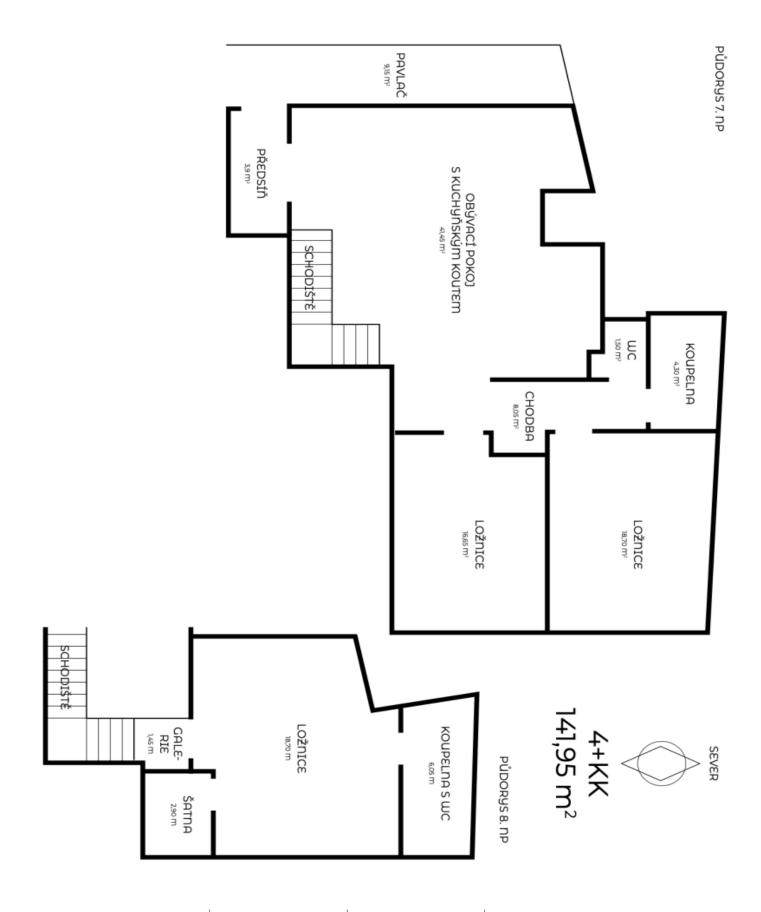

The two-level apartment has a practical layout, thanks to which the master bedroom is completely separated from the social area. The entrance level (6th floor of the building) consists of an airy over 40-meter living room with an open plan kitchen and dining area, 2 bedrooms, a bathroom, a separate toilet, a hallway, and an entrance hall. The living room has French windows towards the west-facing balcony. The attic consists of a master bedroom with a walk-in wardrobe and a bathroom (with a toilet).

Floor area 132.21 m<sup>2</sup>, balcony 9.15 m<sup>2</sup>.

The subject of the sale is 100% ownership share in a company.