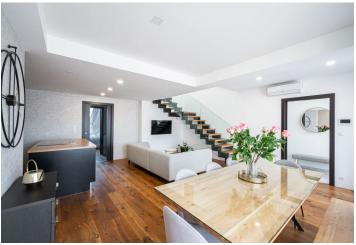

\* Area of the unit according to the Civil Code. The area consists of the sum total area of the entire unit bounded by perimeter walls.

This elegant air-conditioned duplex apartment with a balcony facing the courtyard is located on the top floors of an apartment building with a courtyard terrace and elevator. The historic and completely renovated building stands in the very center of the city, in New Town, close to the Mustek metro station and the romantic Franciscan Garden.

The two-level apartment has a practical layout, thanks to which the master bedroom is completely separated from the social area. The entrance level (6th floor of the building) consists of an airy over 40-meter living room with an open plan kitchen and dining area, 2 bedrooms, a bathroom, a separate toilet, a hallway, and an entrance hall. The living room has French windows towards the west-facing balcony. The attic consists of a master bedroom with a walk-in wardrobe and a bathroom (with a toilet).

The apartment was created by extended the attic in 2018-2019, when the building was completely renovated. Quality facilities include air-conditioning , new triple-glazed wooden Euro windows, skylights, newly varnished wooden floors, custom-made Effebiquattro Milano wooden interior doors, Italian Mastella bathroom cabinets and Ferbox shower enclosures, as well as other Italian designer bathroom equipment, and Gorenje kitchen appliances (induction hob, pull-out hood, electric oven, dishwasher). Heating is provided by the central house boiler.