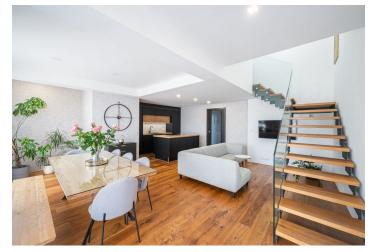

The two-level apartment has a practical layout, thanks to which the master bedroom is completely separated from the social area. The entrance level (6th floor of the building) consists of an airy over 40-meter living room with an open plan kitchen and dining area, 2 bedrooms, a bathroom, a separate toilet, a hallway, and an entrance hall. The living room has French windows towards the west-facing balcony. The attic consists of a master bedroom with a walk-in wardrobe and a bathroom (with a toilet).

The apartment was created by extended the attic in 2018-2019, when the building was completely renovated. Quality facilities include air-conditioning , new triple-glazed wooden Euro windows, skylights, newly varnished wooden floors, custom-made Effebiquattro Milano wooden interior doors, Italian Mastella bathroom cabinets and Ferbox shower enclosures, as well as other Italian designer bathroom equipment, and Gorenje kitchen appliances (induction hob, pull-out hood, electric oven, dishwasher). Heating is provided by the central house boiler.