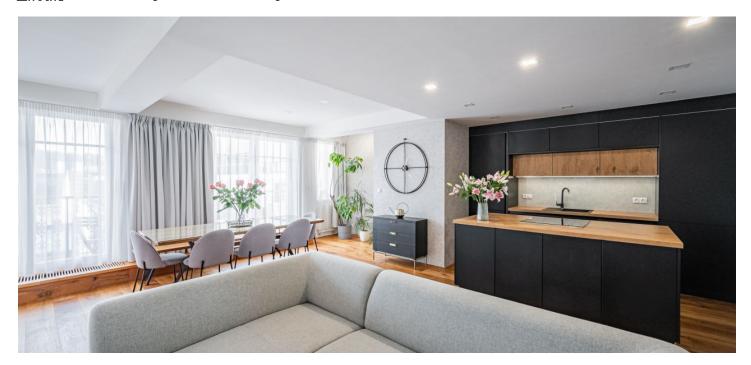

\* Area of the unit according to the Civil Code. The area consists of the sum total area of the entire unit bounded by perimeter walls.

This elegant air-conditioned duplex apartment with a balcony facing the courtyard is located on the top floors of an apartment building with a courtyard terrace and elevator. The historic and completely renovated building stands in the very center of the city, in New Town, close to the Mustek metro station and the romantic Franciscan Garden.

The two-level apartment has a practical layout, thanks to which the master bedroom is completely separated from the social area. The entrance level (6th floor of the building) consists of an airy over 40-meter living room with an open plan kitchen and dining area, 2 bedrooms, a bathroom, a separate toilet, a hallway, and an entrance hall. The living room has French windows towards the west-facing balcony. The attic consists of a master bedroom with a walk-in wardrobe and a bathroom (with a toilet).

The apartment was created by extended the attic in 2018-2019, when the building was completely renovated. Quality facilities include air-conditioning , new triple-glazed wooden Euro windows, skylights, newly varnished wooden floors, custom-made Effebiquattro Milano wooden interior doors, Italian Mastella bathroom cabinets and Ferbox shower enclosures, as well as other Italian designer bathroom equipment, and Gorenje kitchen appliances (induction hob, pull-out hood, electric oven, dishwasher). Heating is provided by the central house boiler.