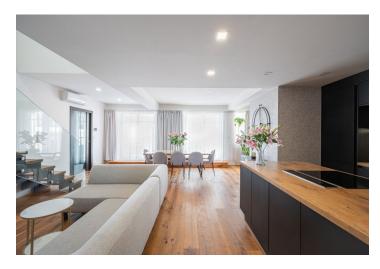

The two-level apartment has a practical layout, thanks to which the master bedroom is completely separated from the social area. The entrance level (6th floor of the building) consists of an airy over 40-meter living room with an open plan kitchen and dining area, 2 bedrooms, a bathroom, a separate toilet, a hallway, and an entrance hall. The living room has French windows towards the west-facing balcony. The attic consists of a master bedroom with a walk-in wardrobe and a bathroom (with a toilet).

The apartment was created by extended the attic in 2018-2019, when the building was completely renovated. Quality facilities include air-conditioning , new triple-glazed wooden Euro windows, skylights, newly varnished wooden floors, custom-made Effebiquattro Milano wooden interior doors, Italian Mastella bathroom cabinets and Ferbox shower enclosures, as well as other Italian designer bathroom equipment, and Gorenje kitchen appliances (induction hob, pull-out hood, electric oven, dishwasher). Heating is provided by the central house boiler.