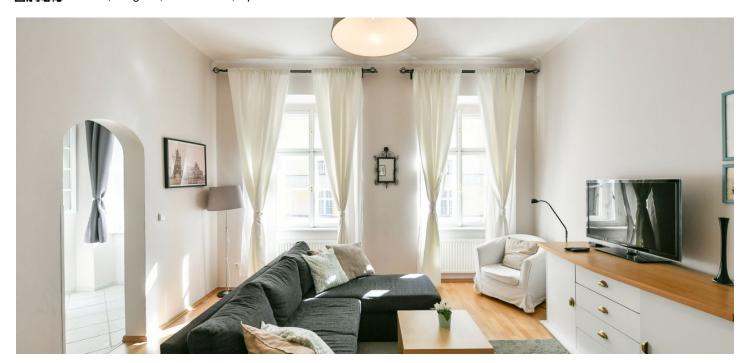

The interior features a living room with a dining area and a fully fitted open plan kitchen, a bedroom, a bathroom including a walk-in shower, a separate toilet, and an entrance hall.

Laminate floors, tiles, central heating, sofabed, washing machine, Wi-Fi (included), barrier-free access.