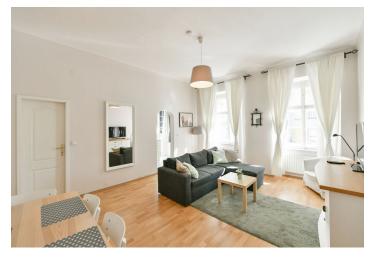

The interior features a living room with a dining area and a fully fitted open plan kitchen, a bedroom, a bathroom including a walk-in shower, a separate toilet, and an entrance hall.

Laminate floors, tiles, central heating, sofabed, washing machine, Wi-Fi (included), barrier-free access.