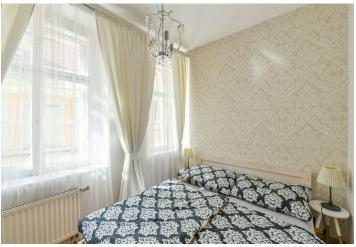

The interior features a living room with a dining area and a fully fitted open plan kitchen, a bedroom, a bathroom including a walk-in shower, a separate toilet, and an entrance hall.

Laminate floors, tiles, central heating, sofabed, washing machine, Wi-Fi (included), barrier-free access.