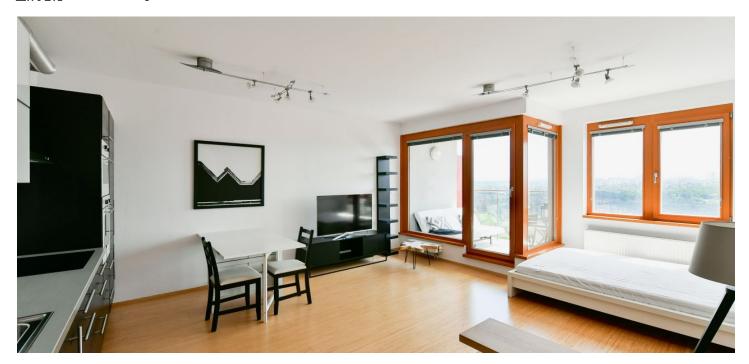

## € 834 I CZK 21 000

Benefiting from a south-facing enclosed balcony that offers far-reaching views of a green residential neighborhood, this fully furnished studio apartment is on the 11th floor of a modern building with a 24/7 reception, camera surveillance system, two elevators, and underground garage parking. Set in a quiet residential neighborhood with complete amenities and good transport accessibility, in close vicinity of the Budějovická metro station (two bus stops away). Conveniently located for numerous Prague 4 business and commercial facilities. A few steps away is a bus stop, and there are many sports facilities, restaurants, and services in the area.

The interior features a living room/bedroom with a fully fitted open plan kitchen and access to the enclosed balcony, a bathroom (walk-in shower, toilet with a bidet shower), and an entrance hall with built-in wardrobes.

Hardwood floors, tiles, security entry door, blinds, washing machine, dishwasher, induction cooktop, microwave oven, cellar. An on-site garage parking space included in the price.