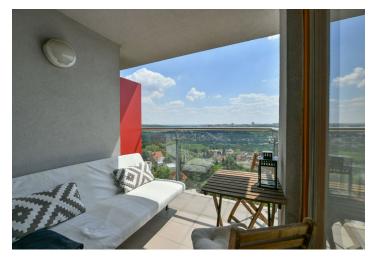

## € 834 I CZK 21 000

Benefiting from a south-facing enclosed balcony that offers far-reaching views of a green residential neighborhood, this fully furnished studio apartment is on the 11th floor of a modern building with a 24/7 reception, camera surveillance system, two elevators, and underground garage parking. Set in a quiet residential neighborhood with complete amenities and good transport accessibility, in close vicinity of the Budějovická metro station (two bus stops away). Conveniently located for numerous Prague 4 business and commercial facilities. A few steps away is a bus stop, and there are many sports facilities, restaurants, and services in the area.