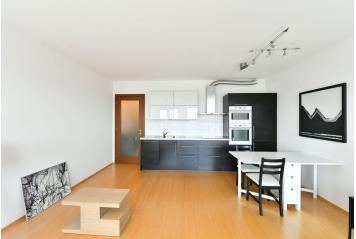

The interior features a living room/bedroom with a fully fitted open plan kitchen and access to the enclosed balcony, a bathroom (walk-in shower, toilet with a bidet shower), and an entrance hall with built-in wardrobes.

Hardwood floors, tiles, security entry door, blinds, washing machine, dishwasher, induction cooktop, microwave oven, cellar. An on-site garage parking space included in the price.