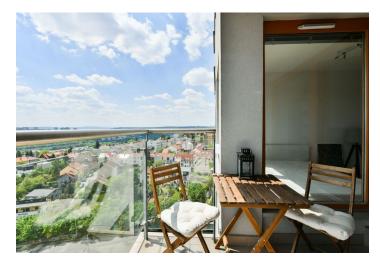

## € 834 I CZK 21 000

Benefiting from a south-facing enclosed balcony that offers far-reaching views of a green residential neighborhood, this fully furnished studio apartment is on the 11th floor of a modern building with a 24/7 reception, camera surveillance system, two elevators, and underground garage parking. Set in a quiet residential neighborhood with complete amenities and good transport accessibility, in close vicinity of the Budějovická metro station (two bus stops away). Conveniently located for numerous Prague 4 business and commercial facilities. A few steps away is a bus stop, and there are many sports facilities, restaurants, and services in the area.