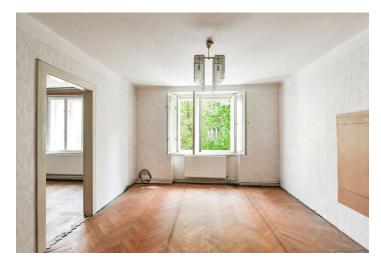

The current layout, which can easily be changed during its renovation, consists of 3 rooms, a kitchen, a spacious bathroom, a separate toilet, a storage room, and a large entrance hall. The windows overlook a quiet courtyard with mature trees.

The interior is intended for complete reconstruction. In 3 rooms there are nice **original parquet floors** that can be refurbished; the interior doors are also original. The apartment is supplied with gas (for heating and cooking). The apartment includes **2 cellar storage units**. The building is in good condition, with an **elevator**, a newly repaired facade, and a security entrance door.