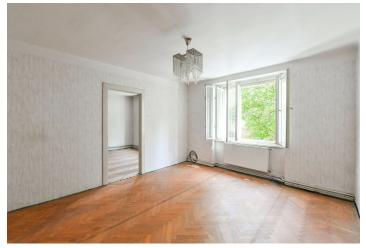

The current layout, which can easily be changed during its renovation, consists of 3 rooms, a kitchen, a spacious bathroom, a separate toilet, a storage room, and a large entrance hall. The windows overlook a quiet courtyard with mature trees.

The interior is intended for complete reconstruction. In 3 rooms there are nice **original parquet floors** that can be refurbished; the interior doors are also original. The apartment is supplied with gas (for heating and cooking). The apartment includes **2 cellar storage units**. The building is in good condition, with an **elevator**, a newly repaired facade, and a security entrance door.