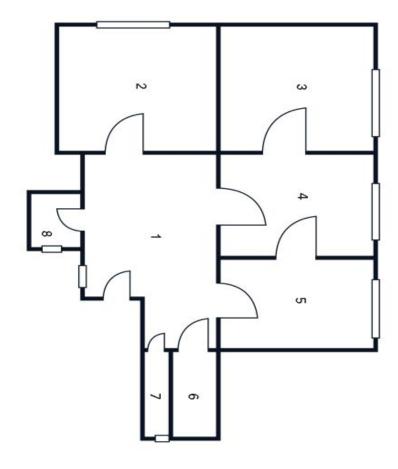

The current layout, which can easily be changed during its renovation, consists of 3 rooms, a kitchen, a spacious bathroom, a separate toilet, a storage room, and a large entrance hall. The windows overlook a quiet courtyard with mature trees.

Floor area 99 m² (including cellar).

Plánek je pouze ilustrativní, proporce místností nemusí odpovídat.

## **Apartment Two-bedroom (3+1)**

99 m², Prague 3, Žižkov, Baranova

Hala Kuchyň Pokoj 1 Pokoj 2 Pokoj 3 Koupelna Spíž

Svoboda & Williams s.r.o. info@svoboda-williams.com www.svoboda-williams.com

Prague

+420 257 328 281 +420 724 551 238