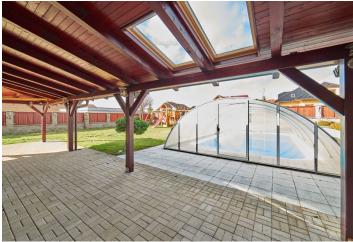

This family house with an interesting layout featuring a fireplace, a heated swimming pool, a playground for children, and a large garden with a grill and a garage for 2 cars is situated in a quiet part of Psáry, Praha - Západ. Excellent direct access to Prague's city center, the Budějovická and Chodov metro stations (line C), and 3 minutes to the Prague Ring Road.

Wooden floors and tiles, built-in wardrobes, security camera system, gas heating. A large garden offers a covered **heated exercise swimming pool**, a playground for children, an automatic irrigation system, and **a garage for 2 cars**. Available from February 2024, maybe earlier after an agreement.