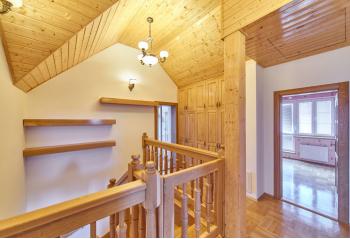

The first floor offers a spacious living room with a fireplace, a fully equipped kitchen with Miele appliances, a dining room, 2 bathrooms (one connected to a utility room), a walk-in closet, and a garage for 2 cars. The second floor includes 4 bedrooms (two with a gallery, the master bedroom has an ensuite bathroom), a study, and a bathroom with a massage bathtub.

Wooden floors and tiles, built-in wardrobes, security camera system, gas heating. A large garden offers a covered **heated exercise swimming pool**, a playground for children, an automatic irrigation system, and **a garage for 2 cars**. Available from February 2024, maybe earlier after an agreement.