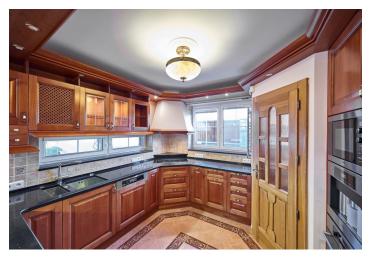

The first floor offers a spacious living room with a fireplace, a fully equipped kitchen with Miele appliances, a dining room, 2 bathrooms (one connected to a utility room), a walk-in closet, and a garage for 2 cars. The second floor includes 4 bedrooms (two with a gallery, the master bedroom has an ensuite bathroom), a study, and a bathroom with a massage bathtub.