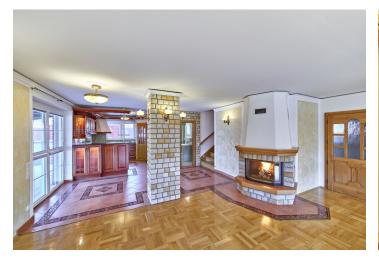

This family house with an interesting layout featuring a fireplace, a heated swimming pool, a playground for children, and a large garden with a grill and a garage for 2 cars is situated in a quiet part of Psáry, Praha - Západ. Excellent direct access to Prague's city center, the Budějovická and Chodov metro stations (line C), and 3 minutes to the Prague Ring Road.

The first floor offers a spacious living room with a fireplace, a fully equipped kitchen with Miele appliances, a dining room, 2 bathrooms (one connected to a utility room), a walk-in closet, and a garage for 2 cars. The second floor includes 4 bedrooms (two with a gallery, the master bedroom has an ensuite bathroom), a study, and a bathroom with a massage bathtub.