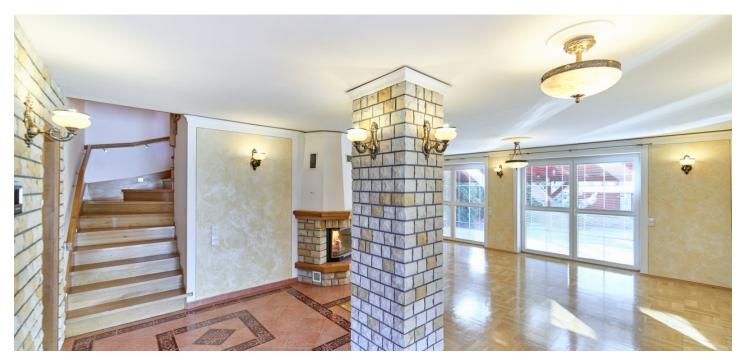

This family house with an interesting layout featuring a fireplace, a heated swimming pool, a playground for children, and a large garden with a grill and a garage for 2 cars is situated in a quiet part of Psáry, Praha - Západ. Excellent direct access to Prague's city center, the Budějovická and Chodov metro stations (line C), and 3 minutes to the Prague Ring Road.

The first floor offers a spacious living room with a fireplace, a fully equipped kitchen with Miele appliances, a dining room, 2 bathrooms (one connected to a utility room), a walk-in closet, and a garage for 2 cars. The second floor includes 4 bedrooms (two with a gallery, the master bedroom has an ensuite bathroom), a study, and a bathroom with a massage bathtub.

Wooden floors and tiles, built-in wardrobes, security camera system, gas heating. A large garden offers a covered **heated exercise swimming pool**, a playground for children, an automatic irrigation system, and **a garage for 2 cars**. Available from February 2024, maybe earlier after an agreement.