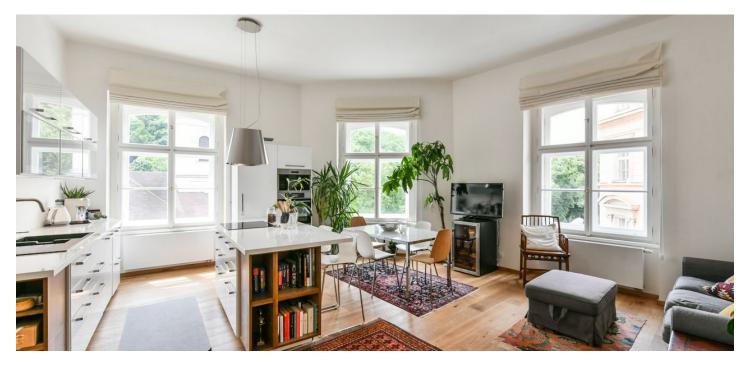

\* Area of the unit according to the Civil Code. The area consists of the sum total area of the entire unit bounded by perimeter walls.

This fully renovated and furnished apartment with 2 bathrooms and green views is on the 3rd floor of a completely refurbished residential building with a new elevator. Located in Smíchov, Prague 5, within quick reach of the city center and complete amenities, just a 5 min. walk or a short tram stop from the Anděl metro station and the Nový Smíchov commercial and entertainment center. Conveniently located for the French School, and the Bertramka, Sacre Coeur, and Petřín Hill parks.

The apartment features a living room with a fully fitted open plan kitchen, a master bedroom with an en-suite bathroom (walk-in shower, bidet, toilet), a second bedroom, a family bathroom (walk-in shower, toilet, bidet shower), and an entrance hall.

**Hardwood floors**, tiles, security entry door, ample storage, underfloor heating in the bathrooms, washer/dryer, dishwasher, induction cooktop, microwave oven, wine fridge, video entry phone, **cellar**, security cameras in the building. Outdoor parking space available in the yard of the building next door at CZK 3,000/month + VAT.