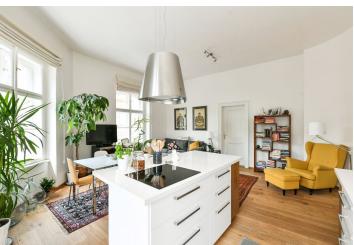

\* Area of the unit according to the Civil Code. The area consists of the sum total area of the entire unit bounded by perimeter walls.

This fully renovated and furnished apartment with 2 bathrooms and green views is on the 3rd floor of a completely refurbished residential building with a new elevator. Located in Smíchov, Prague 5, within quick reach of the city center and complete amenities, just a 5 min. walk or a short tram stop from the Anděl metro station and the Nový Smíchov commercial and entertainment center. Conveniently located for the French School, and the Bertramka, Sacre Coeur, and Petřín Hill parks.

The apartment features a living room with a fully fitted open plan kitchen, a master bedroom with an en-suite bathroom (walk-in shower, bidet, toilet), a second bedroom, a family bathroom (walk-in shower, toilet, bidet shower), and an entrance hall.

**Hardwood floors**, tiles, security entry door, ample storage, underfloor heating in the bathrooms, washer/dryer, dishwasher, induction cooktop, microwave oven, wine fridge, video entry phone, **cellar**, security cameras in the building. Outdoor parking space available in the yard of the building next door at CZK 3,000/month + VAT.