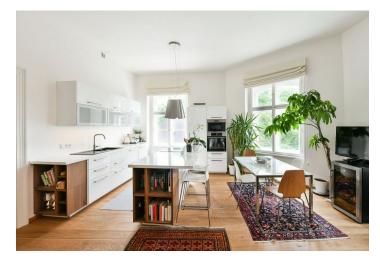

\* Area of the unit according to the Civil Code. The area consists of the sum total area of the entire unit bounded by perimeter walls.

This fully renovated and furnished apartment with 2 bathrooms and green views is on the 3rd floor of a completely refurbished residential building with a new elevator. Located in Smíchov, Prague 5, within quick reach of the city center and complete amenities, just a 5 min. walk or a short tram stop from the Anděl metro station and the Nový Smíchov commercial and entertainment center. Conveniently located for the French School, and the Bertramka, Sacre Coeur, and Petřín Hill parks.

The apartment features a living room with a fully fitted open plan kitchen, a master bedroom with an en-suite bathroom (walk-in shower, bidet, toilet), a second bedroom, a family bathroom (walk-in shower, toilet, bidet shower), and an entrance hall.

**Hardwood floors**, tiles, security entry door, ample storage, underfloor heating in the bathrooms, washer/dryer, dishwasher, induction cooktop, microwave oven, wine fridge, video entry phone, **cellar**, security cameras in the building. Outdoor parking space available in the yard of the building next door at CZK 3,000/month + VAT.