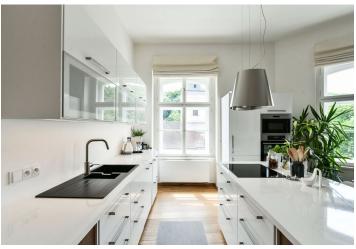

The apartment features a living room with a fully fitted open plan kitchen, a master bedroom with an en-suite bathroom (walk-in shower, bidet, toilet), a second bedroom, a family bathroom (walk-in shower, toilet, bidet shower), and an entrance hall.

**Hardwood floors**, tiles, security entry door, ample storage, underfloor heating in the bathrooms, washer/dryer, dishwasher, induction cooktop, microwave oven, wine fridge, video entry phone, **cellar**, security cameras in the building. Outdoor parking space available in the yard of the building next door at CZK 3,000/month + VAT.