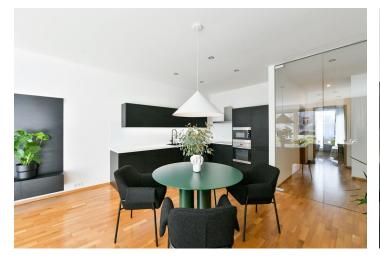

The apartment consists of a south-facing living room with access to a partially covered terrace in a sunny front garden, a fully fitted open plan kitchen, a bedroom with north-facing windows, a bathroom with a bathtub and a toilet, and an entrance hall.

Hardwood floors, tiles, aluminum windows with blinds, built-in wardrobes, central heating, washing machine, dishwasher, microwave oven, video entry phone, garden furniture, cellar. A garage parking space is included in the rent.