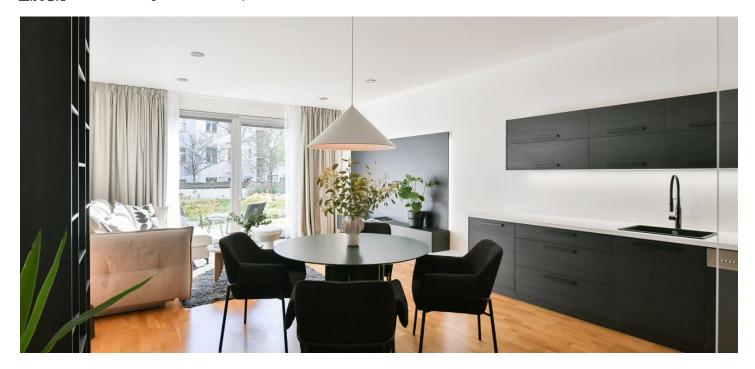

\* Area of the unit according to the Civil Code. The area consists of the sum total area of the entire unit bounded by perimeter walls.

Benefiting from a terrace and a shared front garden, this fully furnished designer apartment for rent is on the ground floor of the modern and secure Korunní dvůr residential complex with a large courtyard with park landscaping. This attractive area offers a wide range of amenities and perfect accessibility. There is a tram stop moments from the building with quick access to the city center (about 10 minutes). The Flora metro station (line A) and Flora shopping and entertainment center are within walking distance. The complex is adjacent to a residential area from the 1930s with many architectural gems.

The apartment consists of a south-facing living room with access to a partially covered terrace in a sunny front garden, a fully fitted open plan kitchen, a bedroom with north-facing windows, a bathroom with a bathtub and a toilet, and an entrance hall.

Hardwood floors, tiles, aluminum windows with blinds, built-in wardrobes, central heating, washing machine, dishwasher, microwave oven, video entry phone, garden furniture, cellar. A garage parking space is included in the rent.