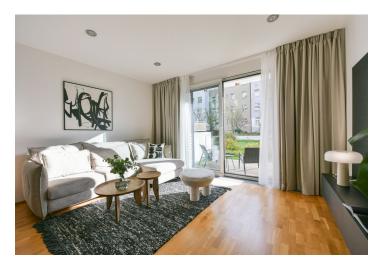

\* Area of the unit according to the Civil Code. The area consists of the sum total area of the entire unit bounded by perimeter walls.

Benefiting from a terrace and a shared front garden, this fully furnished designer apartment for rent is on the ground floor of the modern and secure Korunní dvůr residential complex with a large courtyard with park landscaping. This attractive area offers a wide range of amenities and perfect accessibility. There is a tram stop moments from the building with quick access to the city center (about 10 minutes). The Flora metro station (line A) and Flora shopping and entertainment center are within walking distance. The complex is adjacent to a residential area from the 1930s with many architectural gems.

The apartment consists of a south-facing living room with access to a partially covered terrace in a sunny front garden, a fully fitted open plan kitchen, a bedroom with north-facing windows, a bathroom with a bathtub and a toilet, and an entrance hall.