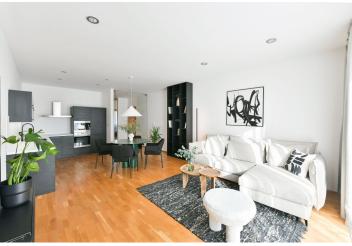

The apartment consists of a south-facing living room with access to a partially covered terrace in a sunny front garden, a fully fitted open plan kitchen, a bedroom with north-facing windows, a bathroom with a bathtub and a toilet, and an entrance hall.

Hardwood floors, tiles, aluminum windows with blinds, built-in wardrobes, central heating, washing machine, dishwasher, microwave oven, video entry phone, garden furniture, cellar. A garage parking space is included in the rent.