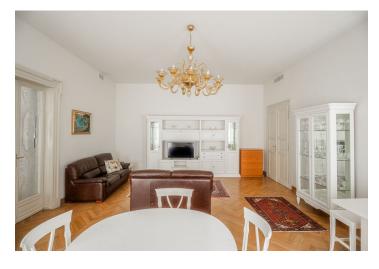

The apartment includes a living room with a fully fitted open plan kitchen and dining area, a **balcony**, two bedrooms, two bedrooms, and two bathrooms (one is en-suite).

**Air-conditioning**, **hardwood floors**, tiles, security entry door, video entry phone, satellite TV, washer/dryer. **Garage parking** space available at extra cost.