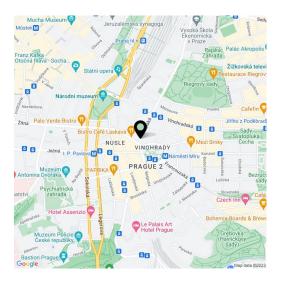

## Apartment Two-bedroom (3+kk)

Rented

98 m², Prague 2, Vinohrady, Italská

## **Apartment Two-bedroom (3+kk)**

Rented

98 m², Prague 2, Vinohrady, Italská

| Total area       | 104 m²                                                                                                                     |
|------------------|----------------------------------------------------------------------------------------------------------------------------|
| Floor area*      | 98 m²                                                                                                                      |
| Balcony          | 6 m²                                                                                                                       |
| Parking          | Garage parking space available.                                                                                            |
| Garage           | Yes                                                                                                                        |
| Cellar           |                                                                                                                            |
| Service price    | Fixed payment for service<br>charges and internet EUR<br>200/month + VAT. Deposit for<br>utilities EUR 280/month +<br>VAT. |
| PENB             | G                                                                                                                          |
| Reference number | er 100815                                                                                                                  |
| Available from   | Immediately                                                                                                                |

\* Area of the unit according to the Civil Code. The area consists of the sum total area of the entire unit bounded by perimeter walls.

Live in an oasis in the city center—large swimming pool, lavish gardens, and a reception. Enjoy fashionable, comfortable, relaxed living while being just a short walk from the city center and a few blocks from wonderful Riegrovy Sady Park. This fully furnished 2-bedroom apartment is on the second floor of a completely refurbished residence with an elevator, an outdoor pool during summer, a nicely landscaped common garden available for sports and children, a barbecue area, a security guard, and underground parking. Located just minutes from the Muzeum, Náměstí Míru, and I.P. Pavlova metro stations with multiple tram links, with a wide range of amenities in the area.