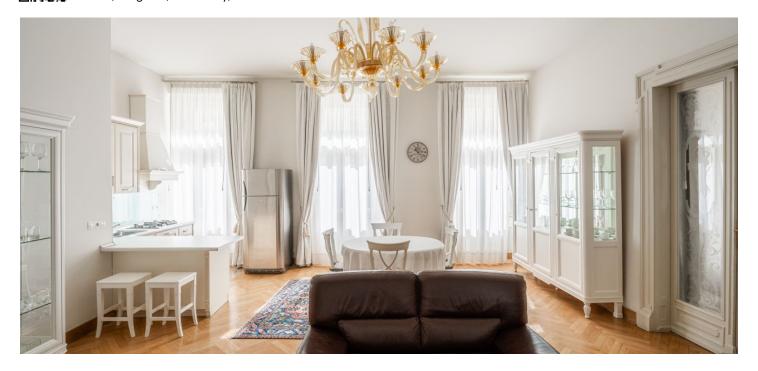

The apartment includes a living room with a fully fitted open plan kitchen and dining area, a **balcony**, two bedrooms, two bedrooms, and two bathrooms (one is en-suite).

**Air-conditioning**, **hardwood floors**, tiles, security entry door, video entry phone, satellite TV, washer/dryer. **Garage parking** space available at extra cost.