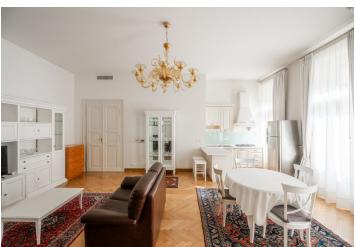

The apartment includes a living room with a fully fitted open plan kitchen and dining area, a **balcony**, two bedrooms, two bedrooms, and two bathrooms (one is en-suite).

**Air-conditioning**, **hardwood floors**, tiles, security entry door, video entry phone, satellite TV, washer/dryer. **Garage parking** space available at extra cost.