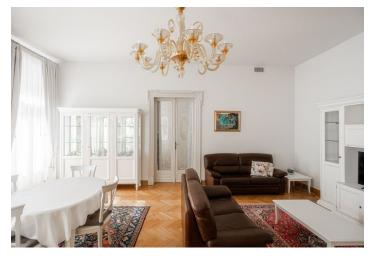

The apartment includes a living room with a fully fitted open plan kitchen and dining area, a **balcony**, two bedrooms, two bedrooms, and two bathrooms (one is en-suite).

**Air-conditioning**, **hardwood floors**, tiles, security entry door, video entry phone, satellite TV, washer/dryer. **Garage parking** space available at extra cost.