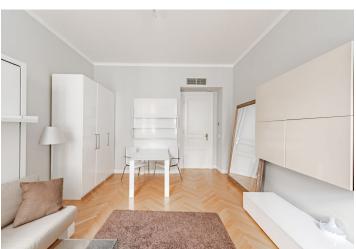

## Rented

This studio apartment, furnished in a contemporary style, is part of a first-rate residence with five star services in the historic center of Prague. Beautifully located mere steps from Old Town Square and Charles Bridge, in an area abundant with historic sights, quality dining, cafes, bistros, and bars. The residence has special amenities such as a concierge, lobby, surveillance camera system, security personnel, a winter garden, and a courtyard garden.

The apartment has a living room/bedroom with a fully equipped open plan kitchen, and a bathroom fitted with a walk-in shower and a toilet. The living room faces quiet Zlatá Street.

The interior facilities include replicas of original doors with decorative fittings, a marble worktop in the kitchen, built-in wardrobes, **air-conditioning**, underfloor heating, an alarm system, a video entry phone, and hardwood floors throughout.