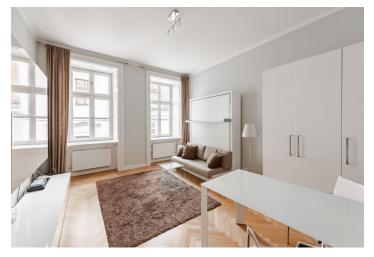

## Rented

This studio apartment, furnished in a contemporary style, is part of a first-rate residence with five star services in the historic center of Prague. Beautifully located mere steps from Old Town Square and Charles Bridge, in an area abundant with historic sights, quality dining, cafes, bistros, and bars. The residence has special amenities such as a concierge, lobby, surveillance camera system, security personnel, a winter garden, and a courtyard garden.

The apartment has a living room/bedroom with a fully equipped open plan kitchen, and a bathroom fitted with a walk-in shower and a toilet. The living room faces quiet Zlatá Street.

The interior facilities include replicas of original doors with decorative fittings, a marble worktop in the kitchen, built-in wardrobes, **air-conditioning**, underfloor heating, an alarm system, a video entry phone, and hardwood floors throughout.