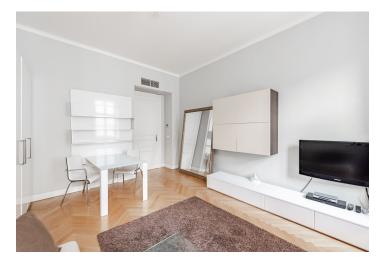

## Rented

This studio apartment, furnished in a contemporary style, is part of a first-rate residence with five star services in the historic center of Prague. Beautifully located mere steps from Old Town Square and Charles Bridge, in an area abundant with historic sights, quality dining, cafes, bistros, and bars. The residence has special amenities such as a concierge, lobby, surveillance camera system, security personnel, a winter garden, and a courtyard garden.

The apartment has a living room/bedroom with a fully equipped open plan kitchen, and a bathroom fitted with a walk-in shower and a toilet. The living room faces quiet Zlatá Street.

The interior facilities include replicas of original doors with decorative fittings, a marble worktop in the kitchen, built-in wardrobes, **air-conditioning**, underfloor heating, an alarm system, a video entry phone, and hardwood floors throughout.