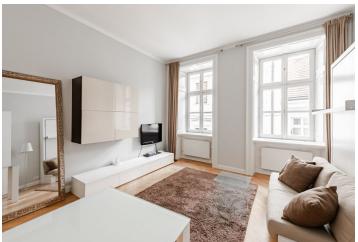

## Rented

This studio apartment, furnished in a contemporary style, is part of a first-rate residence with five star services in the historic center of Prague. Beautifully located mere steps from Old Town Square and Charles Bridge, in an area abundant with historic sights, quality dining, cafes, bistros, and bars. The residence has special amenities such as a concierge, lobby, surveillance camera system, security personnel, a winter garden, and a courtyard garden.

The apartment has a living room/bedroom with a fully equipped open plan kitchen, and a bathroom fitted with a walk-in shower and a toilet. The living room faces quiet Zlatá Street.

The interior facilities include replicas of original doors with decorative fittings, a marble worktop in the kitchen, built-in wardrobes, **air-conditioning**, underfloor heating, an alarm system, a video entry phone, and hardwood floors throughout.