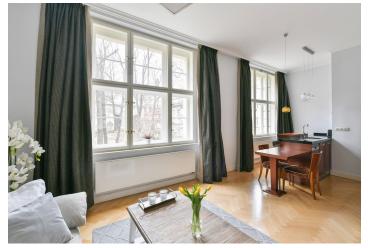

The interior includes a living room with a fully fitted open plan kitchen, a dining area, and views of the Jewish cemetery, a large bedroom with a small **balcony** facing the street, a spacious bathroom with a double shower, a separate toilet, and an entrance hall.

Hardwood parquet floors, marble in the bathroom and toilet, built-in wardrobes, gas boiler, heated floor in the bathroom, **Miele** washer and dryer, Siemens kitchen appliances, dishwasher, TV, alarm, **cellar**. No elevator.