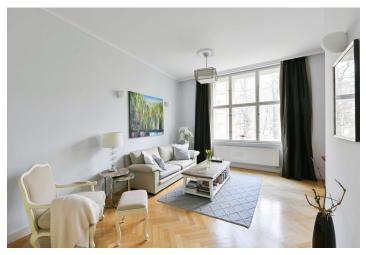

\* Area of the unit according to the Civil Code. The area consists of the sum total area of the entire unit bounded by perimeter walls.

This 1-bedroom apartment with a small balcony, refurbished and fully furnished with stylish furniture, is situated on the second floor of a meticulously renovated historic building with plenty of preserved original features and no elevator. Located in one of the most desirable residential parts of Prague, amidst the historic Jewish Town, steps from prestigious Pařížská Street, and just minutes from the Vltava riverbank and Old Town Square, within walking distance of the Staroměstská metro station.

The interior includes a living room with a fully fitted open plan kitchen, a dining area, and views of the Jewish cemetery, a large bedroom with a small **balcony** facing the street, a spacious bathroom with a double shower, a separate toilet, and an entrance hall.

Hardwood parquet floors, marble in the bathroom and toilet, built-in wardrobes, gas boiler, heated floor in the bathroom, **Miele** washer and dryer, Siemens kitchen appliances, dishwasher, TV, alarm, **cellar**. No elevator.