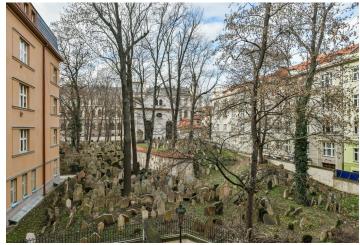

\* Area of the unit according to the Civil Code. The area consists of the sum total area of the entire unit bounded by perimeter walls.

This 1-bedroom apartment with a small balcony, refurbished and fully furnished with stylish furniture, is situated on the second floor of a meticulously renovated historic building with plenty of preserved original features and no elevator. Located in one of the most desirable residential parts of Prague, amidst the historic Jewish Town, steps from prestigious Pařížská Street, and just minutes from the Vltava riverbank and Old Town Square, within walking distance of the Staroměstská metro station.

The interior includes a living room with a fully fitted open plan kitchen, a dining area, and views of the Jewish cemetery, a large bedroom with a small **balcony** facing the street, a spacious bathroom with a double shower, a separate toilet, and an entrance hall.