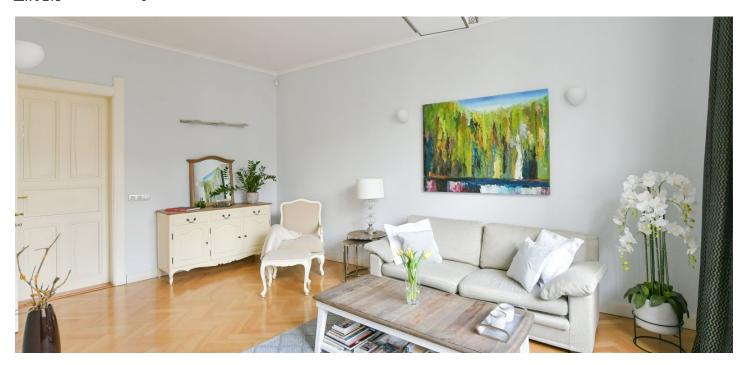

\* Area of the unit according to the Civil Code. The area consists of the sum total area of the entire unit bounded by perimeter walls.

This 1-bedroom apartment with a small balcony, refurbished and fully furnished with stylish furniture, is situated on the second floor of a meticulously renovated historic building with plenty of preserved original features and no elevator. Located in one of the most desirable residential parts of Prague, amidst the historic Jewish Town, steps from prestigious Pařížská Street, and just minutes from the Vltava riverbank and Old Town Square, within walking distance of the Staroměstská metro station.

The interior includes a living room with a fully fitted open plan kitchen, a dining area, and views of the Jewish cemetery, a large bedroom with a small **balcony** facing the street, a spacious bathroom with a double shower, a separate toilet, and an entrance hall.

Hardwood parquet floors, marble in the bathroom and toilet, built-in wardrobes, gas boiler, heated floor in the bathroom, **Miele** washer and dryer, Siemens kitchen appliances, dishwasher, TV, alarm, **cellar**. No elevator.