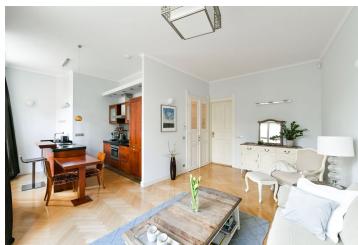

The interior includes a living room with a fully fitted open plan kitchen, a dining area, and views of the Jewish cemetery, a large bedroom with a small **balcony** facing the street, a spacious bathroom with a double shower, a separate toilet, and an entrance hall.

Hardwood parquet floors, marble in the bathroom and toilet, built-in wardrobes, gas boiler, heated floor in the bathroom, **Miele** washer and dryer, Siemens kitchen appliances, dishwasher, TV, alarm, **cellar**. No elevator.