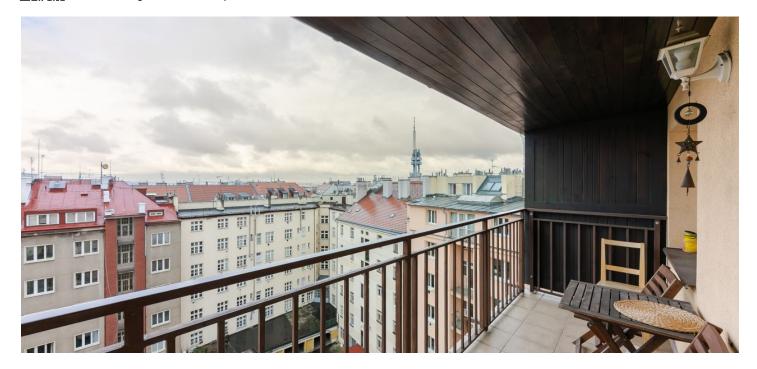

## **Apartment Two-bedroom (3+kk)**

Rented

75 m², Prague 3, Vinohrady, Boleslavská

| Total area     | 83 m²                                                                                                   |
|----------------|---------------------------------------------------------------------------------------------------------|
| Floor area*    | 75 m²                                                                                                   |
| Terrace        | 8 m²                                                                                                    |
| Parking        | Parking possible in nearby garages<br>(Flora or Korunní Dvůr).                                          |
| Cellar         | -                                                                                                       |
| Service price  | Deposit for building charges<br>CZK 3,500/month. Electricity<br>and gas - transferred to the<br>tenant. |
| PENB           | Not required                                                                                            |
| Reference nu   | mber 100850                                                                                             |
| Available from | n Immediately                                                                                           |

\* Area of the unit according to the Civil Code. The area consists of the sum total area of the entire unit bounded by perimeter walls.

This bright, air-conditioned 2-bedrom furnished apartment with a terrace is on the 8th floor of a building with an elevator in a popular part of Vinohrady, with easy access to public transport. The Flora shopping & entertainment center, a metro station, and tram stops are just a few steps from the building. Riegrovy Sady Park and Jiřího z Poděbrad Square with a popular farmer's market are within easy reach.

The interior consists of living room with fully fitted kitchen and terrace facing the courtyard, two bedrooms with built-in wardrobes, a bathroom with a bathtub and laundry room, and a separate toilet.