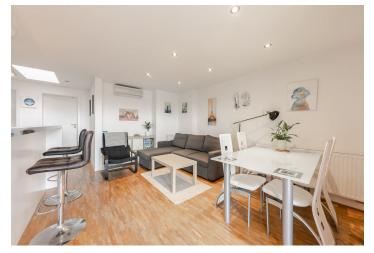

The interior consists of living room with fully fitted kitchen and terrace facing the courtyard, two bedrooms with built-in wardrobes, a bathroom with a bathtub and laundry room, and a separate toilet.

Air-conditioning in the living room, parquet floors, washer, dishwasher, microwave.