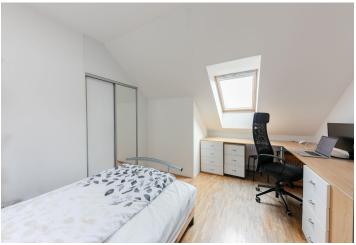

The interior consists of living room with fully fitted kitchen and terrace facing the courtyard, two bedrooms with built-in wardrobes, a bathroom with a bathtub and laundry room, and a separate toilet.

Air-conditioning in the living room, parquet floors, washer, dishwasher, microwave.