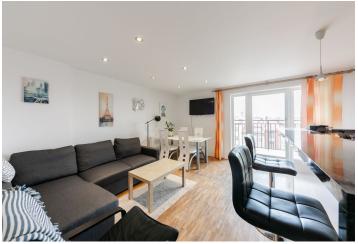

The interior consists of living room with fully fitted kitchen and terrace facing the courtyard, two bedrooms with built-in wardrobes, a bathroom with a bathtub and laundry room, and a separate toilet.

Air-conditioning in the living room, parquet floors, washer, dishwasher, microwave.