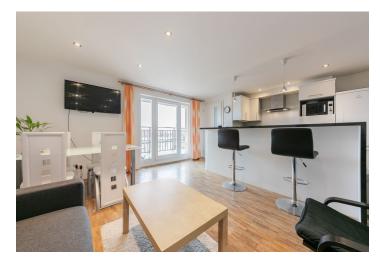

The interior consists of living room with fully fitted kitchen and terrace facing the courtyard, two bedrooms with built-in wardrobes, a bathroom with a bathtub and laundry room, and a separate toilet.

Air-conditioning in the living room, parquet floors, washer, dishwasher, microwave.