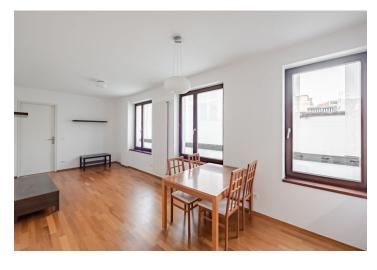

The apartment offers a living room with a fully fitted open plan kitchen and dining area, a bedroom with an en-suite bathroom (bathtub), a separate toilet, and an open entrance hall.

Hardwood floors, tiles, security entry door, washing machine, dishwasher, induction cooktop, chip entry to the building. A garage parking space is included.