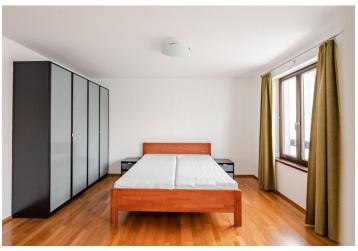

The apartment offers a living room with a fully fitted open plan kitchen and dining area, a bedroom with an en-suite bathroom (bathtub), a separate toilet, and an open entrance hall.

Hardwood floors, tiles, security entry door, washing machine, dishwasher, induction cooktop, chip entry to the building. A garage parking space is included.