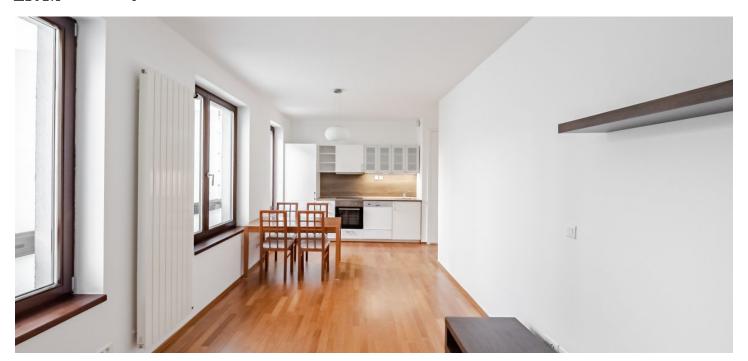

\* Area of the unit according to the Civil Code. The area consists of the sum total area of the entire unit bounded by perimeter walls.

This semi-furnished 1-bedroom apartment is on the second floor of a fully refurbished industrial building converted into the Cornlofts Šaldova modern development. Located on a quiet street in a highly sought-after Prague 8 area close to the Karlín business zone, with full amenities and quick connections to the city center, just three minutes from the Křižíkova metro station and tram stop. Building amenities include elevator, 24/7 security, security cameras, a shared landscaped courtyard garden, and underground parking.

The apartment offers a living room with a fully fitted open plan kitchen and dining area, a bedroom with an en-suite bathroom (bathtub), a separate toilet, and an open entrance hall.

Hardwood floors, tiles, security entry door, washing machine, dishwasher, induction cooktop, chip entry to the building. A garage parking space is included.