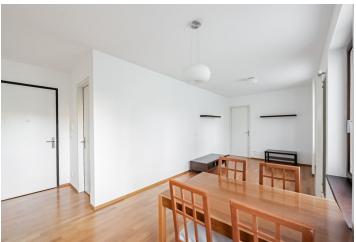

The apartment offers a living room with a fully fitted open plan kitchen and dining area, a bedroom with an en-suite bathroom (bathtub), a separate toilet, and an open entrance hall.

Hardwood floors, tiles, security entry door, washing machine, dishwasher, induction cooktop, chip entry to the building. A garage parking space is included.