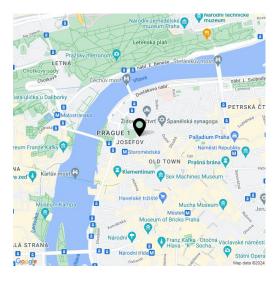

\* Size of the unit according to the Housing Act.
The area consists of the sum total of the internal
area of every room.

This refined apartment with large rooms, high ceilings, a bay window, air-conditioning, and an interior in subtle natural colors is located on the 3rd floor of a corner historic apartment building in an attractive area in Prague 1 – Josefov, close to Old Town Square and Pařížská Street.