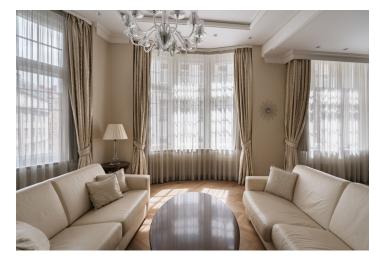

The layout of the apartment includes a corner living room with a **bay window** and kitchen, a bedroom with **a spacious walk-in wardrobe**, **a designer bathroom** (with a shower), a separate toilet, a walk-in wardrobe, a laundry room, and a large entrance hall.

The apartment with ceilings over 3 m high was renovated in 2014. The high-quality facilities include **air-conditioning**, **a home system**, **Miele** appliances, built-in lighting and **sound system**, and built-in storage spaces. **Large casement windows** let in plenty of natural daylight, and the floors are **parquet** in a classic **tree pattern**. Heating is provided by a gas condensing boiler. The building has been completely and sensitively reconstructed. There is an **elevator**.