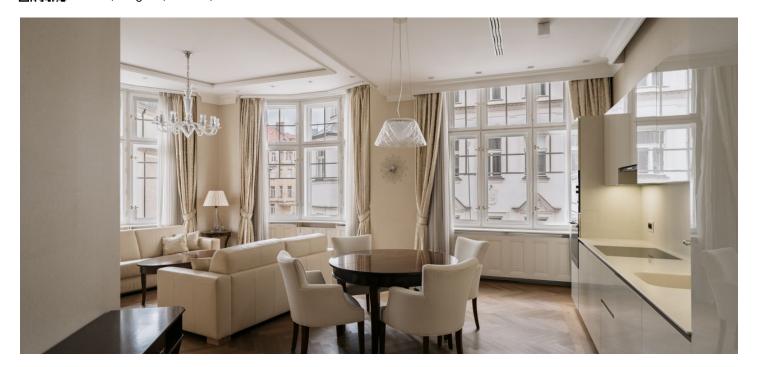

\* Size of the unit according to the Housing Act.
The area consists of the sum total of the internal
area of every room.

This refined apartment with large rooms, high ceilings, a bay window, air-conditioning, and an interior in subtle natural colors is located on the 3rd floor of a corner historic apartment building in an attractive area in Prague 1 – Josefov, close to Old Town Square and Pařížská Street.

The layout of the apartment includes a corner living room with a **bay window** and kitchen, a bedroom with **a spacious walk-in wardrobe**, **a designer bathroom** (with a shower), a separate toilet, a walk-in wardrobe, a laundry room, and a large entrance hall.

The apartment with ceilings over 3 m high was renovated in 2014. The high-quality facilities include **air-conditioning**, **a home system**, **Miele** appliances, built-in lighting and **sound system**, and built-in storage spaces. **Large casement windows** let in plenty of natural daylight, and the floors are **parquet** in a classic **tree pattern**. Heating is provided by a gas condensing boiler. The building has been completely and sensitively reconstructed. There is an **elevator**.