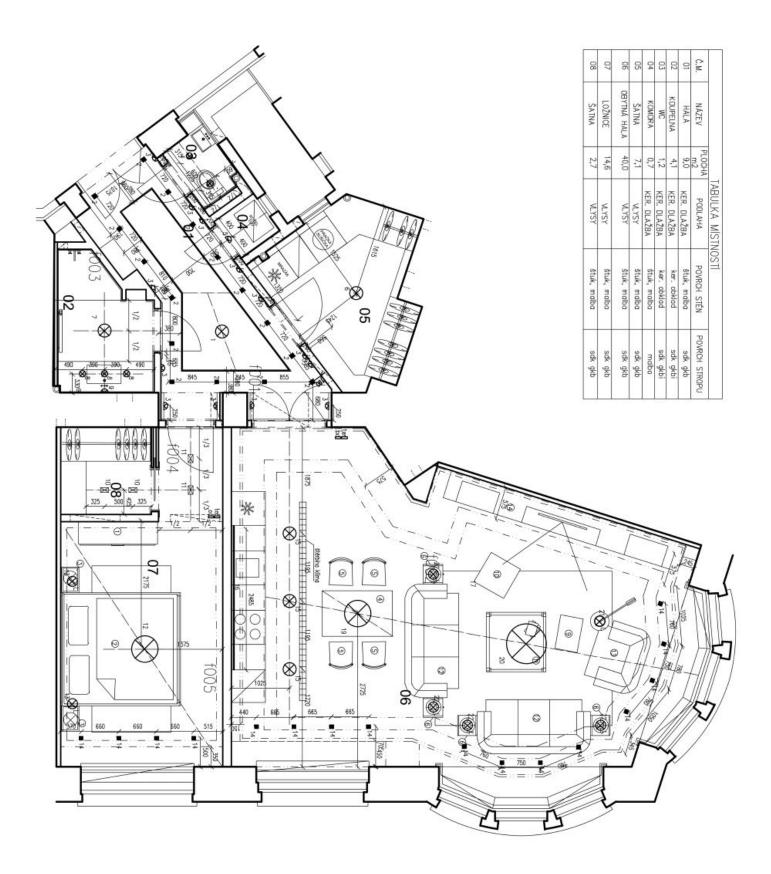

The layout of the apartment includes a corner living room with a **bay window** and kitchen, a bedroom with **a spacious walk-in wardrobe**, **a designer bathroom** (with a shower), a separate toilet, a walk-in wardrobe, a laundry room, and a large entrance hall.

Floor area 75.1 m<sup>2</sup>.