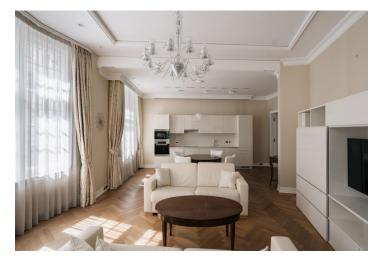

The layout of the apartment includes a corner living room with a **bay window** and kitchen, a bedroom with **a spacious walk-in wardrobe**, **a designer bathroom** (with a shower), a separate toilet, a walk-in wardrobe, a laundry room, and a large entrance hall.

The apartment with ceilings over 3 m high was renovated in 2014. The high-quality facilities include **air-conditioning**, **a home system**, **Miele** appliances, built-in lighting and **sound system**, and built-in storage spaces. **Large casement windows** let in plenty of natural daylight, and the floors are **parquet** in a classic **tree pattern**. Heating is provided by a gas condensing boiler. The building has been completely and sensitively reconstructed. There is an **elevator**.