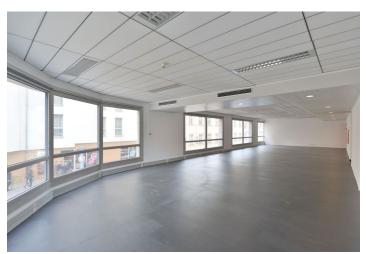

## Office space

Prague 8, Karlín, Pobřežní

| Service price    | 145 CZK monthly per m² |
|------------------|------------------------|
| Available area   | 809 m²                 |
| Cellar           | -                      |
| Parking          | EUR 140 / pp / month   |
| Reference number | 100925                 |

### Rented

Office space for lease on the 9th floor in this project completed in 2003 features three buildings situated in an attractive area of Prague 8 – Karlín. The complex received BREEAM In-Use certification.