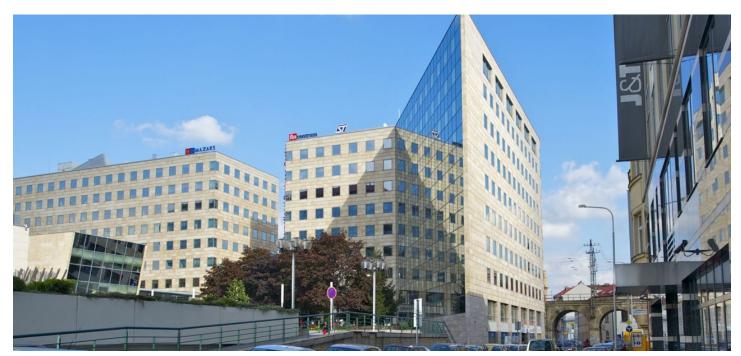

# Office space

Prague 8, Karlín, Pobřežní

### Rented

Office space for lease on the 9th floor in this project completed in 2003 features three buildings situated in an attractive area of Prague 8 – Karlín. The complex received BREEAM In-Use certification.

#### Location:

Easily accessible by car and public transport – the building is situated just a few steps from the city center, close to the Florenc metro/bus station (line B, C) in close vicinity of tram and bus stops. Easy connection to the north-south access with excellent access to the south-north highway. The building is adjacent to Hilton Hotel, which offers top restaurant, hotel and other services.