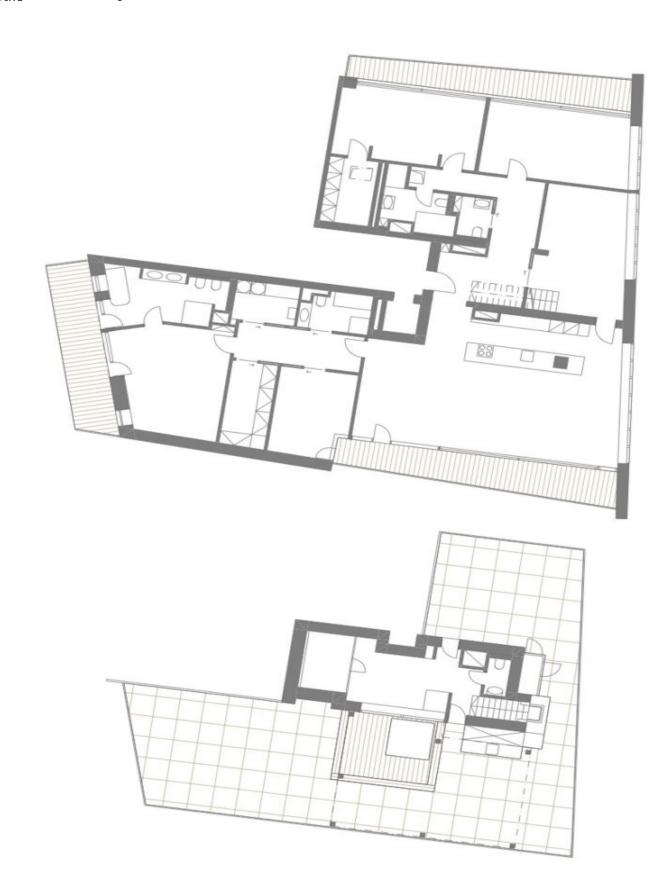

This 6-bedroom apartment is located on the 2nd and 3rd floors of the building. On the 2nd floor, with a floor area of 250 sq. m., there is a spacious living room with a kitchen, 5 rooms (bedrooms, study), and 3 terraces, while access to the terrace is from each room. There are also 3 bathrooms, a laundry room, a utility room, and 2 dressing rooms. All rooms offer breathtaking views of Prague, except the master bedroom, which enjoys views of a forest. On the upper floor is a wellness area of 25 sq. m. with a cedar wood sauna, a shower, a toilet, and an area for a smaller home gym. This has access to an almost two-hundred-meter south-facing terrace with a hot tub, a children's play area, or a space for a home cinema; there is also a summer kitchen with a fridge and large self-watering boxes for herbs, strawberries, tomatoes, or ornamental plants.

<sup>\*</sup> Area of the unit according to the Civil Code. The area consists of the sum total area of the entire unit bounded by perimeter walls.

Floor area 276.33 m², terraces 49.7 m², roof terrace 172.4 m².