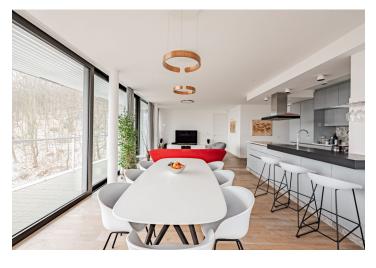

The residence with only 6 units was approved in 2015. The high standard facilities include air-conditioning, aluminum triple-glazed windows and electric blinds or security blinds, a security system with an alarm, Italian custom doors by Gidea, Kährs Supreme oak floors in a natural oil finish, underfloor heating, designer Gessi sanitary ware, Porcelanosa tiles, furniture by Ligne Roset, and the German brand Walter Knoll, lighting by Bulb brands Occhio, Flos, Brokis, and Foscarini, a custom-made kitchen by a carpenter with Miele appliances, a large fridge, and a wine cabinet. The upper deck features a Sunsystem pergola with rotating panels, side screen blinds, and a 4-person USSPA hot tub. The apartment has 3 covered parking spaces and 3 cellars, both accessible by elevator.