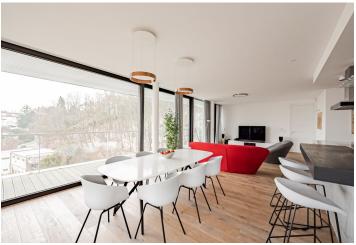

This 6-bedroom apartment is located on the 2nd and 3rd floors of the building. On the 2nd floor, with a floor area of 250 sq. m., there is a spacious living room with a kitchen, 5 rooms (bedrooms, study), and 3 terraces, while access to the terrace is from each room. There are also 3 bathrooms, a laundry room, a utility room, and 2 dressing rooms. All rooms offer breathtaking views of Prague, except the master bedroom, which enjoys views of a forest. On the upper floor is a wellness area of 25 sq. m. with a cedar wood sauna, a shower, a toilet, and an area for a smaller home gym. This has access to an almost two-hundred-meter south-facing terrace with a hot tub, a children's play area, or a space for a home cinema; there is also a summer kitchen with a fridge and large self-watering boxes for herbs, strawberries, tomatoes, or ornamental plants.

The residence with only 6 units was approved in 2015. The high standard facilities include air-conditioning, aluminum triple-glazed windows and electric blinds or security blinds, a security system with an alarm, Italian custom doors by Gidea, Kährs Supreme oak floors in a natural oil finish, underfloor heating, designer Gessi sanitary ware, Porcelanosa tiles, furniture by Ligne Roset, and the German brand Walter Knoll, lighting by Bulb brands Occhio, Flos, Brokis, and Foscarini, a custom-made kitchen by a carpenter with Miele appliances, a large fridge, and a wine cabinet. The upper deck features a Sunsystem pergola with rotating panels, side screen blinds, and a 4-person USSPA hot tub. The apartment has 3 covered parking spaces and 3 cellars, both accessible by elevator.