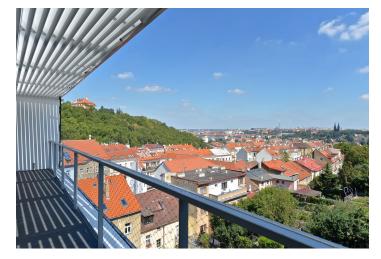

<sup>\*</sup> Area of the unit according to the Civil Code. The area consists of the sum total area of the entire unit bounded by perimeter walls.

This unique duplex apartment with amazing views of Vyšehrad and the center of Prague, superior equipment, a wellness area, a sauna, air-conditioning, 3 parking spaces, and sunlit terraces is set in a cozy apartment house. The beautifully designed building stands in a quiet place near a forest park close to Dívčí Hrady, on the border between Smíchov and Radlice.

This 6-bedroom apartment is located on the 2nd and 3rd floors of the building. On the 2nd floor, with a floor area of 250 sq. m., there is a spacious living room with a kitchen, 5 rooms (bedrooms, study), and 3 terraces, while access to the terrace is from each room. There are also 3 bathrooms, a laundry room, a utility room, and 2 dressing rooms. All rooms offer breathtaking views of Prague, except the master bedroom, which enjoys views of a forest. On the upper floor is a wellness area of 25 sq. m. with a cedar wood sauna, a shower, a toilet, and an area for a smaller home gym. This has access to an almost two-hundred-meter south-facing terrace with a hot tub, a children's play area, or a space for a home cinema; there is also a summer kitchen with a fridge and large self-watering boxes for herbs, strawberries, tomatoes, or ornamental plants.