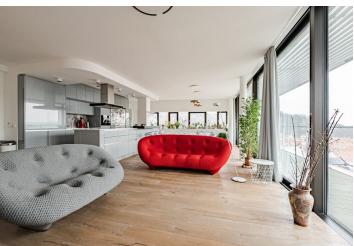

This 6-bedroom apartment is located on the 2nd and 3rd floors of the building. On the 2nd floor, with a floor area of 250 sq. m., there is a spacious living room with a kitchen, 5 rooms (bedrooms, study), and 3 terraces, while access to the terrace is from each room. There are also 3 bathrooms, a laundry room, a utility room, and 2 dressing rooms. All rooms offer breathtaking views of Prague, except the master bedroom, which enjoys views of a forest. On the upper floor is a wellness area of 25 sq. m. with a cedar wood sauna, a shower, a toilet, and an area for a smaller home gym. This has access to an almost two-hundred-meter south-facing terrace with a hot tub, a children's play area, or a space for a home cinema; there is also a summer kitchen with a fridge and large self-watering boxes for herbs, strawberries, tomatoes, or ornamental plants.

The residence with only 6 units was approved in 2015. The high standard facilities include air-conditioning, aluminum triple-glazed windows and electric blinds or security blinds, a security system with an alarm, Italian custom doors by Gidea, Kährs Supreme oak floors in a natural oil finish, underfloor heating, designer Gessi sanitary ware, Porcelanosa tiles, furniture by Ligne Roset, and the German brand Walter Knoll, lighting by Bulb brands Occhio, Flos, Brokis, and Foscarini, a custom-made kitchen by a carpenter with Miele appliances, a large fridge, and a wine cabinet. The upper deck features a Sunsystem pergola with rotating panels, side screen blinds, and a 4-person USSPA hot tub. The apartment has 3 covered parking spaces and 3 cellars, both accessible by elevator.