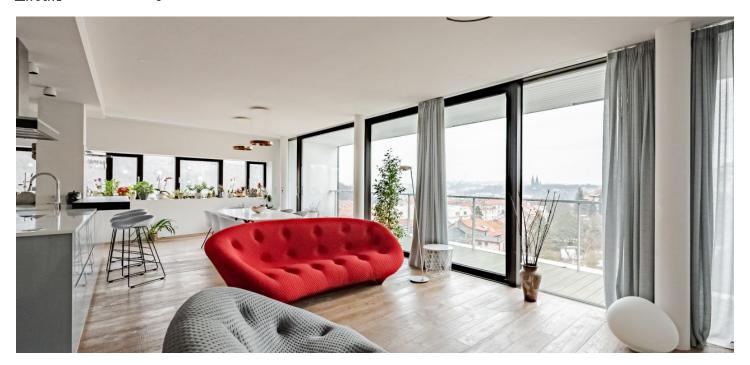

This 6-bedroom apartment is located on the 2nd and 3rd floors of the building. On the 2nd floor, with a floor area of 250 sq. m., there is a spacious living room with a kitchen, 5 rooms (bedrooms, study), and 3 terraces, while access to the terrace is from each room. There are also 3 bathrooms, a laundry room, a utility room, and 2 dressing rooms. All rooms offer breathtaking views of Prague, except the master bedroom, which enjoys views of a forest. On the upper floor is a wellness area of 25 sq. m. with a cedar wood sauna, a shower, a toilet, and an area for a smaller home gym. This has access to an almost two-hundred-meter south-facing terrace with a hot tub, a children's play area, or a space for a home cinema; there is also a summer kitchen with a fridge and large self-watering boxes for herbs, strawberries, tomatoes, or ornamental plants.

The residence with only 6 units was approved in 2015. The high standard facilities include air-conditioning, aluminum triple-glazed windows and electric blinds or security blinds, a security system with an alarm, Italian custom doors by Gidea, Kährs Supreme oak floors in a natural oil finish, underfloor heating, designer Gessi sanitary ware, Porcelanosa tiles, furniture by Ligne Roset, and the German brand Walter Knoll, lighting by Bulb brands Occhio, Flos, Brokis, and Foscarini, a custom-made kitchen by a carpenter with Miele appliances, a large fridge, and a wine cabinet. The upper deck features a Sunsystem pergola with rotating panels, side screen blinds, and a 4-person USSPA hot tub. The apartment has 3 covered parking spaces and 3 cellars, both accessible by elevator.