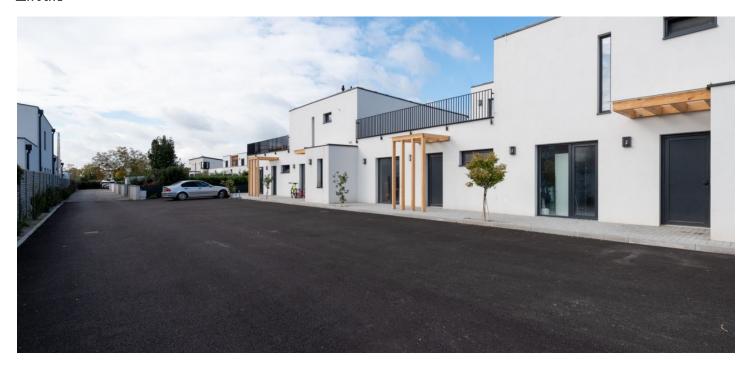

## **Apartment Two-bedroom (3+1)**

€ 259 000 | CZK 6 497 015

68 m², Bratislava II, Vrakuňa, Hradská

Facilities consist of **triple-glazed windows**, **underfloor heating**, and its **own Buderus boiler**. The apartment comes with **two parking spaces directly in front of the building** for 2x EUR 10,000. The building is located in a pleasant, **new gated condominium ideal for young families**.

The location offers complete amenities and good transport accessibility. Public transport stops, schools, shops, a kindergarten, fitness center, restaurants, cafes, and more are nearby, as is the promenade along the Little Danube, suitable for relaxation, walks, jogging, skating, or cycling.