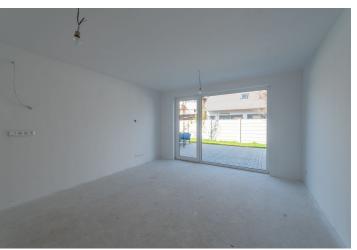

The layout of the apartment consists of an entrance hall, two separate bedrooms (one with access to the terrace), a living room with a kitchenette and access the terrace with a front garden, and a bathroom with a bathtub and a preparation for a toilet, sink, utility room with a gas boiler, and preparation for a washing machine. The price of the apartment includes its completion to a high standard and in the color selected by the buyer.

Interior 68 m², terrace 37 m², front garden 38 m².