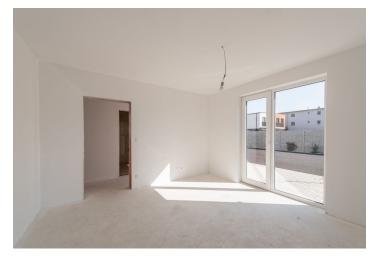

The layout of the apartment consists of an entrance hall, two separate bedrooms (one with access to the terrace), a living room with a kitchenette and access the terrace with a front garden, and a bathroom with a bathtub and a preparation for a toilet, sink, utility room with a gas boiler, and preparation for a washing machine. The price of the apartment includes its completion to a high standard and in the color selected by the buyer.

Interior 68 m², terrace 37 m², front garden 38 m².