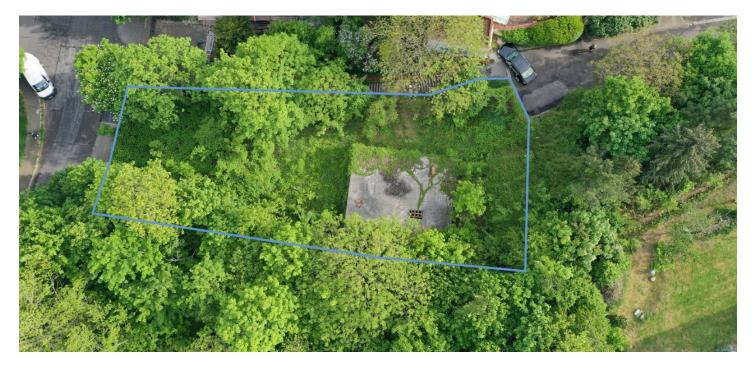

This unique corner plot with a total area of 648 sq. m., suitable for the construction of a family house, is located on a southern slope in a quiet part of the Na Hřebenkách residential district with plenty of greenery.

Access to the land is from two sides, and all **utility networks** are at the edge of it. The **visualizations of a spacious villa** accessible from the lower part of the plot can serve as inspiration. The windows and terrace on the top floor of the future house will offer impressive views of the city. The visualizations were prepared by an architect in accordance with the urban style of the area; prior to construction it will be necessary to apply for a building permit. Alternatively, you can use the currently **valid building permit** for a two-story house with a basement, the foundation of which (in the upper part of the plot) has already been built.

The land is located in the so-called "stabilized area," with the functional use "OB" according to the zoning plan, i.e. purely residential with a designation for buildings for housing. This stabilized area means that no major development is expected nearby and any construction must conform to the size and style of the neighboring buildings. The visualizations of a generously conceived villa can serve as inspiration. The windows on the upper floor of the future house will offer impressive views of the city.