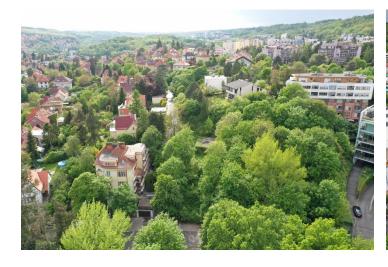

The land is located in a place **rich in greenery**, between historic stately villas and a modern residential project. The district is surrounded by **several parks**: **Ladronka**, **Klamovka**, **Petřínské Sady**, or the **Skalka** natural monument. A kindergarten and an elementary school operate nearby, other civic amenities are within a short driving distance. By bus it is possible to reach the Anděl metro station in 7 minutes; by car you can connect to the city and the Prague Ring Road or to the city center in no time.