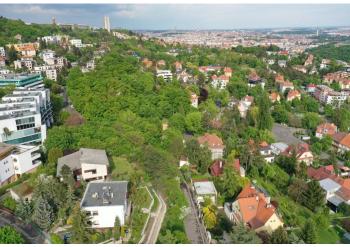

This unique corner plot with a total area of 648 sq. m., suitable for the construction of a family house, is located on a southern slope in a quiet part of the Na Hřebenkách residential district with plenty of greenery.

The land is located in a place **rich in greenery**, between historic stately villas and a modern residential project. The district is surrounded by **several parks**: **Ladronka**, **Klamovka**, **Petřínské Sady**, or the **Skalka** natural monument. A kindergarten and an elementary school operate nearby, other civic amenities are within a short driving distance. By bus it is possible to reach the Anděl metro station in 7 minutes; by car you can connect to the city and the Prague Ring Road or to the city center in no time.